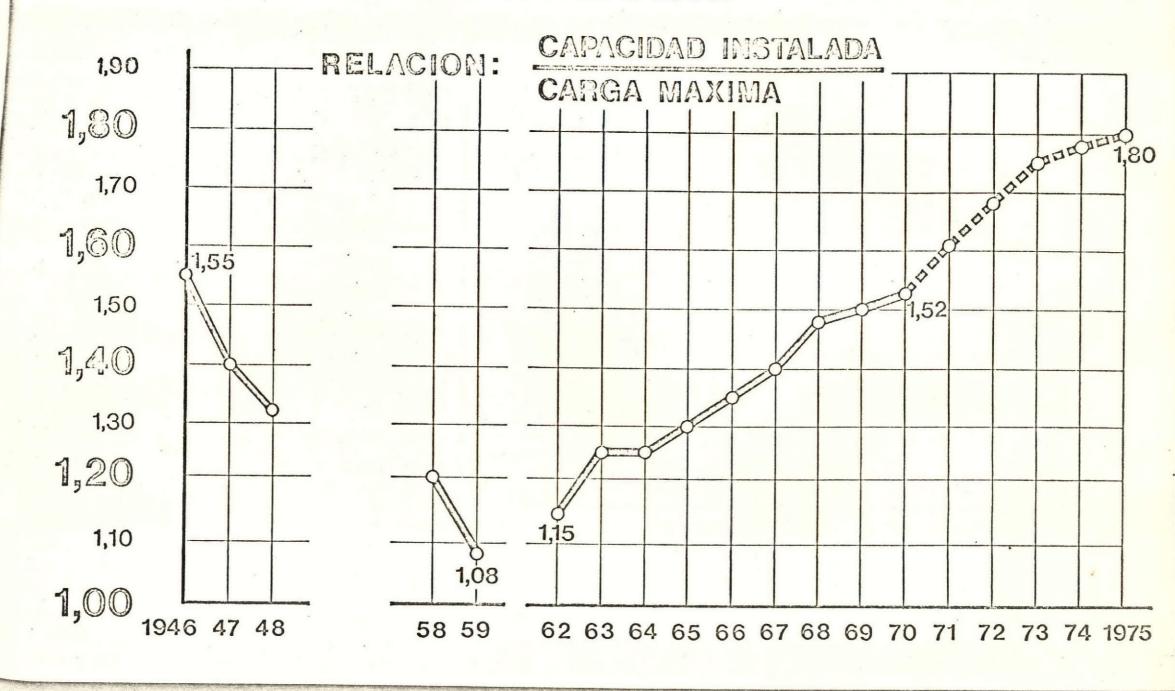

| 36,827  | 36,827 |        |        |  |  |
| - | 36,763  | 38,288 |        |        |  |  |
|   |         |        |        |        |  |  |

Logn 525

382.88

367.63

|        |        | 600 525 |         |          |
|--------|--------|---------|---------|----------|
|        | CZ     | 68      | 69      | 70       |
|        | 71229  | 92,136  | 110,940 | 129,810  |
| m&N    |        | 110,960 | 129,810 | 152,450  |
| Michia | 81,683 | 101,548 | 120,385 | 141, 130 |
|        | 816.83 | 1015,48 | 1203,85 | 1411.30  |
|        |        |         |         |          |
| 1      | 516.2  | 5441    | 598.1   | 715,0    |
| \$     | 544,1  | 598.1   | 651,3   | 651,3    |
|        | 530.15 | 571.1   | 624.7   | 683.15   |
|        |        |         |         |          |

## DISTRIBUCION







|                                                                                                                                                           |                              | Período 71-72 |                                  | F                                 | eríodo 73-75              |                       |
|-----------------------------------------------------------------------------------------------------------------------------------------------------------|------------------------------|---------------|----------------------------------|-----------------------------------|---------------------------|-----------------------|
|