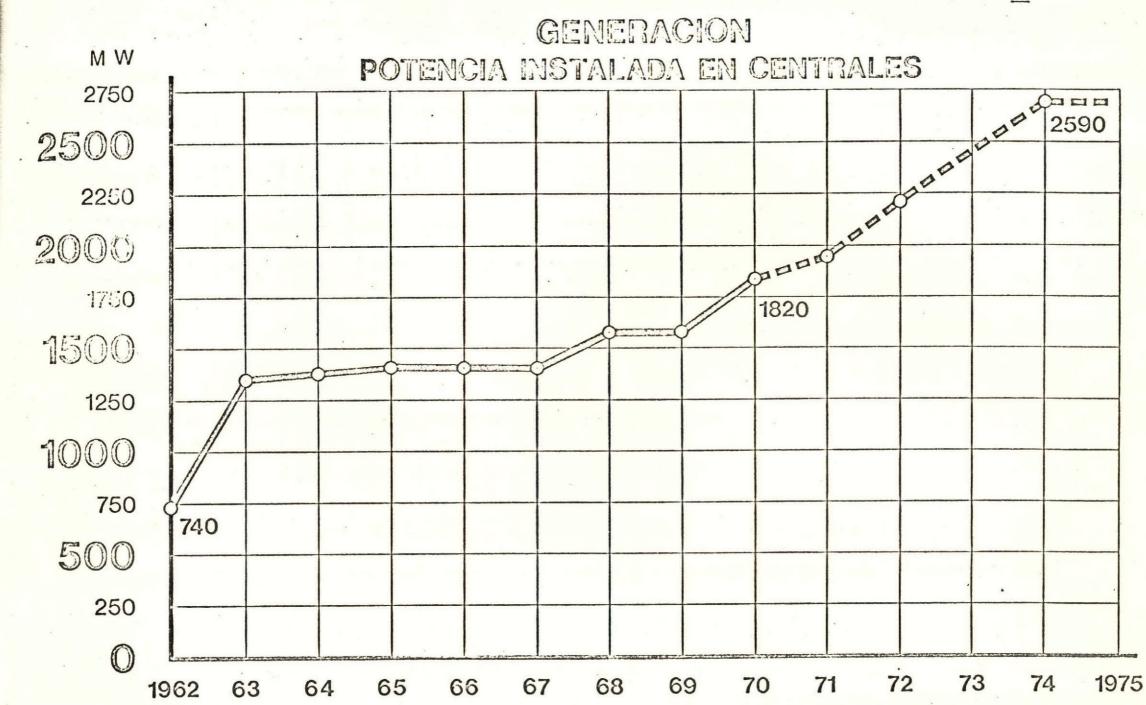

,827  | 36,827 |        |        |  |  |
| - | 36,763  | 38,288 |        |        |  |  |
|   |         |        |        |        |  |  |

Logn 525

382.88

367.63

|        |        | 600 525 |         |          |
|--------|--------|---------|---------|----------|
|        | CZ     | 68      | 69      | 70       |
|        | 71229  | 92,136  | 110,940 | 129,810  |
| m&N    |        | 110,960 | 129,810 | 152,450  |
| Michia | 81,683 | 101,548 | 120,385 | 141, 130 |
|        | 816.83 | 1015,48 | 1203,85 | 1411.30  |
|        |        |         |         |          |
| 1      | 516.2  | 5441    | 598.1   | 715,0    |
| \$     | 544,1  | 598.1   | 651,3   | 651,3    |
|        | 530.15 | 571.1   | 624.7   | 683.15   |
|        |        |         |         |          |

## DISTRIBUCION







|                                                                                                                                                           |                              | Período 71-72 |                                  | F                                 | eríodo 73-75              |                       |
|-----------------------------------------------------------------------------------------------------------------------------------------------------------|------------------------------|---------------|----------------------------------|-----------------------------------|---------------------------|-----------------------|
|