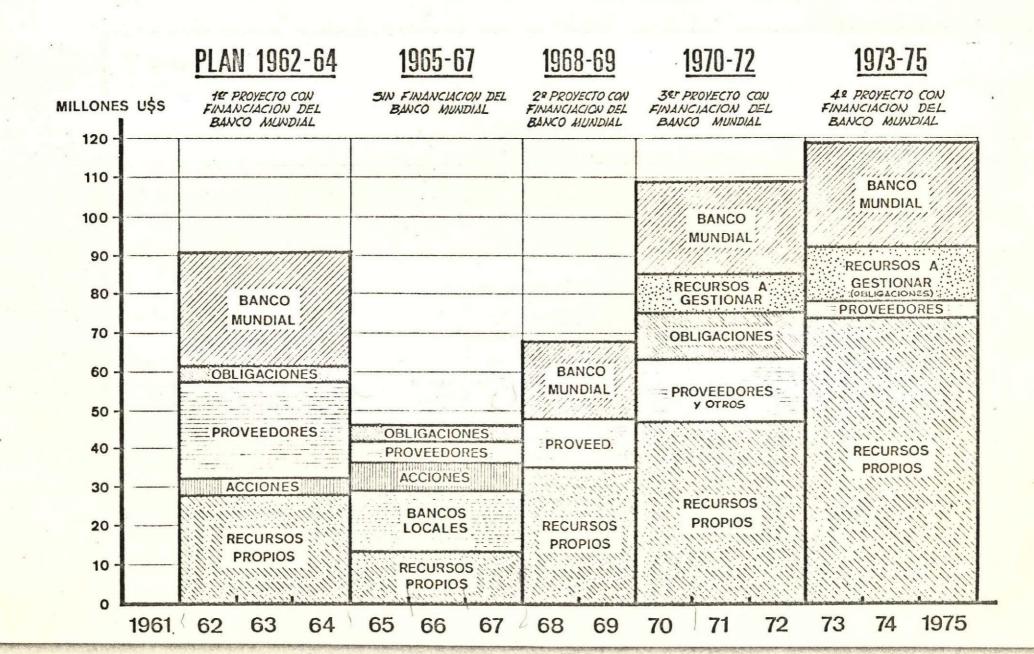

|                  |                  |                |                    |
| Per la company |                                    |                  |                  |                |                    |

11-5-71 (segba) EENERACION Central Costices a 600 MW Costo total = 1376 mill 45 Fecha icuciación: aprox. 2: semestre 1958 (pro A. y E.E.) 16 de fabrica 1962 (por SEGBA) Fecha habilitación: 12 unidad = 28-3-63 5 = uniclad : Puesto Nuevo - Nag. 9 31,2 mil. US Costs total = Feela uniciación: marzo 1968 Fecha Labilitación: 21 de Julio 1970 er equipmients unidades de punite 92,8 mill 1/5 Coste total = Feels uncairen : 13 central = septiembre 1967. 59 central = margo 1968 Feeks habilitación 12: abril 1968.

201.47

# 19.87

# PLANES DE OBRAS PROMEDIO ANUAL DE INVERSIONES



|                                                                                                                                                                |                                 | Constructio          | n                         | Tech                        | nioal Ch | aracteri | stics           |                | 1962                                   |        |               | 1963   |       |                      | 1964   |       |       | 1965   |       |       | 1966            |                                               |        | 1967            |       | _      | 1968   |       |        | 1969                                   |       |        | 1970                                    |       |
|--------------------------------------------------------------