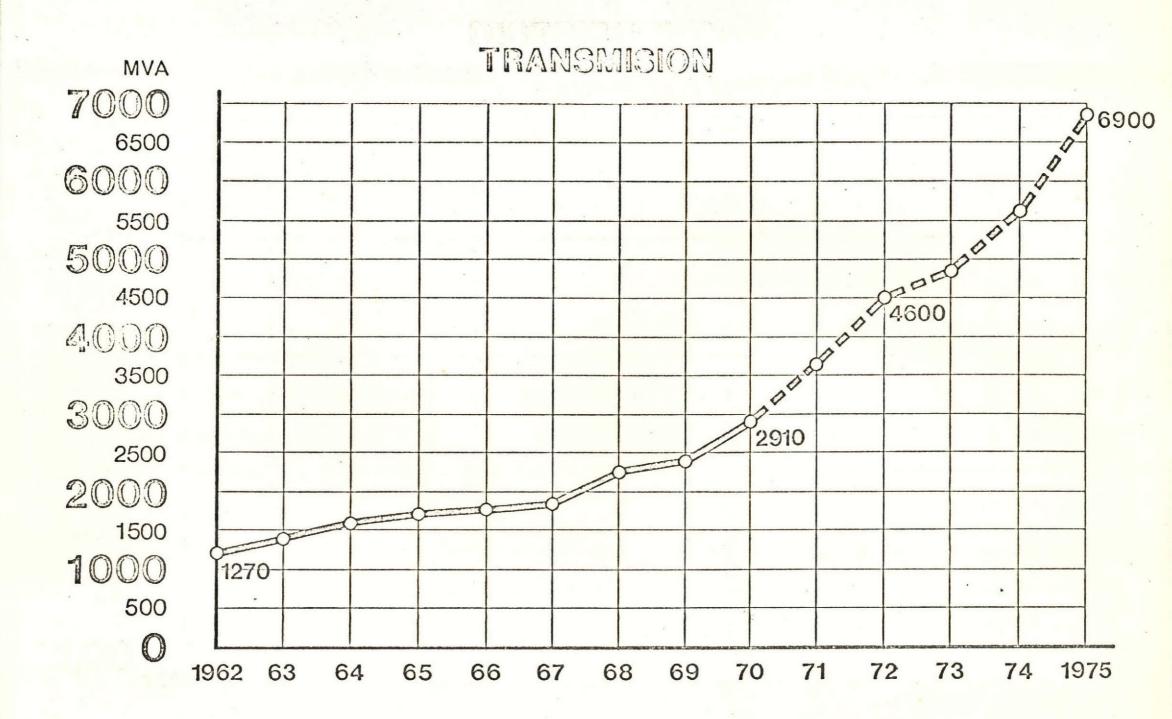

36,827  | 36,827 |        |        |  |  |
| - | 36,763  | 38,288 |        |        |  |  |
|   |         |        |        |        |  |  |

Logn 525

382.88

367.63

|        |        | 600 525 |         |          |
|--------|--------|---------|---------|----------|
|        | CZ     | 68      | 69      | 70       |
|        | 71229  | 92,136  | 110,940 | 129,810  |
| m&N    |        | 110,960 | 129,810 | 152,450  |
| Michia | 81,683 | 101,548 | 120,385 | 141, 130 |
|        | 816.83 | 1015,48 | 1203,85 | 1411.30  |
|        |        |         |         |          |
| 1      | 516.2  | 5441    | 598.1   | 715,0    |
| \$     | 544,1  | 598.1   | 651,3   | 651,3    |
|        | 530.15 | 571.1   | 624.7   | 683.15   |
|        |        |         |         |          |

## DISTRIBUCION







|                                                                                                                                                           |                              | Período 71-72 |                                  | F                                 | eríodo 73-75              |                       |
|-----------------------------------------------------------------------------------------------------------------------------------------------------------|------------------------------|---------------|----------------------------------|-----------------------------------|---------------------------|-----------------------|
|