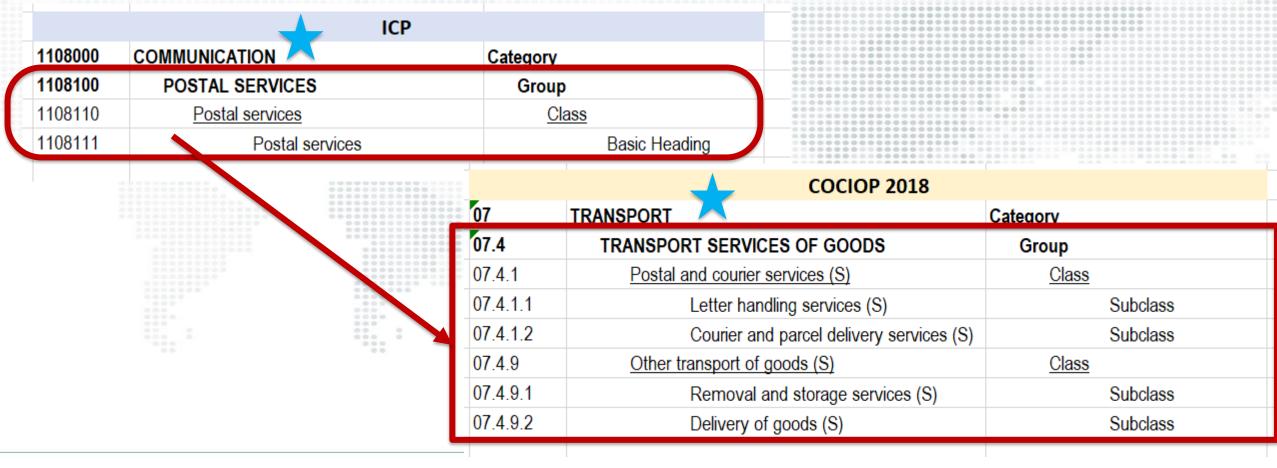

#### Changes in all levels

Some instances, changes occur on all 4 levels (Category, Group, Class & BH)