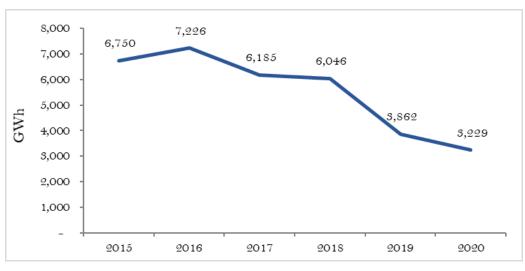

ra's value, as the economic crisis deepened, also meant that the tariff for private generator supplies, which is Liradenominated, had to increase to compensate for the additional cost of fuel, which is dollar-denominated. In addition, the end of the FX subsidy on fuel led to a sharp increase in fuel costs to private generators and invariably to customers.

138. Progress achieved in 2019 in reducing commercial losses on the distribution network was largely reversed in 2020. Financial pressures from the country's economic crisis significantly raised the political price for disconnecting illegal connections or non-paying customers. Lockdowns, social distancing requirements and the absence of an online billing and payment platform essentially suspended bill collection efforts from March 2020



Figure 56. Billed Electricity Consumption to Be Collected by DSP (GWh)

Sources: EdL data.

through May 2020. Moreover, the August 4 explosion in the Port of Beirut caused severe damage to the distribution network within the blast radius and significantly damaged EdL's headquarters, including its national control center that manages the transmission network and the main data center for billing. This further slowed billing and collections, thus reducing EdL's revenues until billing commenced a month later using a backup data center. As a result, EdL's Lira-denominated revenue plummeted in 2020. As illustrated in Figure 56, billing for electricity consumption to be collected by DSPs dropped by 16 percent in 2020 compared to 2019, which itself was 36 percent lower than 2018.

139. Along wit