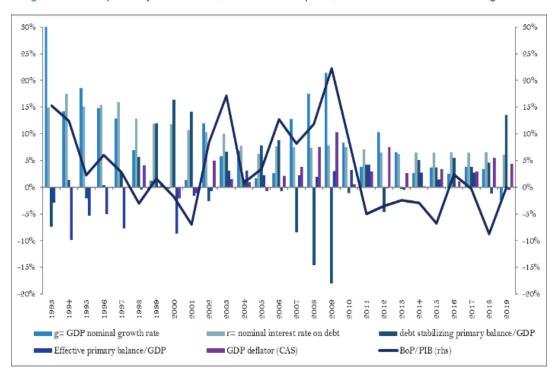

#### **List of Figures**

| Figure 1. Lebanon's fiscal balance was consistenly and significantly negative since the end of the civil war                                  |            |
|-----------------------------------------------------------------------------------------------------------------------------------------------|------------|
| Figure 2 with the fiscal deficit averaging 12.2 percent of GDP over the period                                                                |            |
| Figure 3. A post civil war effort succeeded in considerably enhancing the capacity to levy and collect revenues                               |            |
| Figure 4 with tax revenues nearly doubling from 9 percent in 1993 to 16 percent in 2004                                                       |            |
| Figure 5. The total tax revenues shares for taxes on income and VAT grew at the expense                                                       | 31         |
| Figure 6 a declining share for taxes on international trade                                                                                   | 31         |
| Figure 7. Non-tax revenues also grew over the period                                                                                          | 32         |
| Figure 8 with exceptions in 2006, 2010, and 2014                                                                                              | 32         |
| Figure 9. Expenditures underwent a robust nominal growth                                                                                      |            |
| Figure 10 compared to a mild decrease in percentage of GDP                                                                                    |            |
| Figure 11. Expenditure categories of "personnel cost" and "interest payments" dominate in both nominal terms .                                | 34         |
| Figure 12 and as a percent of GDP                                                                                                             |            |
| Figure 13. Gross public debt manifested a rapid evolution at a CAGR of 12.6 percent over the period                                           | 35         |
| Figure 14 peaking at 183 percent of GDP in 2006, falling to 131 percent in 2012, before rising to 171 percen                                  |            |
| in 2019                                                                                                                                       |            |
| Figure 15. The large overall fiscal deficit was despite an accumulation of a primary surplus                                                  |            |
| Figure 16 when excluding and including "Treasury" operations                                                                                  |            |
| Figure 17. Primary balance in relation to the four phases                                                                                     |            |
| Figure 18. The four main expenditure items over the period.                                                                                   |            |
| Figure 19. In nominal terms, personnel expenditures rose steadily                                                                             |            |
| Figure 20 however, they declined as a percentage of GDP, rising again toward the end of the period                                            |            |
| Figure 21. A high correlation between oil prices and electricity transfers                                                                    |            |
| Figure 22. As a result of a steep dis-investment since end-Phase 1,                                                                           |            |
| Figure 23. Government's capital stock declined steadily over the remaining part of the period                                                 | 43         |
| Figure 24. The spread between nominal interest rates and LIBOR started to decrease in spite of continuously                                   |            |
| increasing indebtedness levels.                                                                                                               |            |
| Figure 25. Since 2011 foreign assets of BdL expanded at the expense of commercial banks' foreign asset position                               |            |
| Figure 26. Difference between estimated fiscal funding needs                                                                                  |            |
| Figure 27 and contracted debt was pervasive.                                                                                                  |            |
| Figure 28. Gap between budget and total primary balance accumulated over the period.                                                          |            |
| Figure 29. The primary deficit was, with rare exception, smaller than the stabilizing deficit                                                 |            |
| Figure 30. Services are the main drivers of economic activity in Lebanon                                                                      |            |
| Figure 32 biasing the economy toward large external deficits.                                                                                 |            |
| Figure 31 dominated by largely low productivity sectors                                                                                       |            |
| Figure 33. Long term structural deficiencies renders the Lebanese economy uncompetitive.                                                      |            |
| Figure 34. Net Investment In Non-Financial Assets (% of GDP)                                                                                  |            |
| Figure 35. Compensation of Employees (% of GDP)                                                                                               |            |
| Figure 36. Tax Revenue (% of GDP)                                                                                                             |            |
| Figure 37. QFA activity in Lebanon.                                                                                                           | 52         |
| Figure 38. A steady nominal increase in total loans driven by loans benefitting from reductions in                                            | <b>-</b> / |
| reserve requirements                                                                                                                          |            |
| Figure 39 increasing relentlessly as a percentage of GDP from 2009, exceeding 90 percent in 2015                                              |            |
| Figure 40. Despite slowing inflows, LBP and US\$ deposit rates, as well as CD rates and LIBOR remained almost constant until the end of 2017. |            |
| Figure 41. Deposit growth has been deccelerating steadily since 2009                                                                          |            |
|                                                                                                                                               |            |
| Figure 42 not only nominally, but also as a percentage of GDP  Figure 43. Transfers to municipalities have been opaque and volatile.          |            |
| ·                                                                                                                                             | 50         |
| Figure 44. NSSF arrears have mainly accumulated in the first decade after the end of the civil war and have stagnated.                        | EO         |
| Figure 45. Revenues from PoB have been variable.                                                                                              |            |
| Figure 46. IDAL Investment Types (in US\$ Million) (2003-2020)                                                                                |            |
| Figure 47. Valuation effects from exchange rate depreciations will pressure the debt-to-GDP ratio                                             |            |
| Figure 48. Eurobond restructuring is insufficient for public debt sustainability                                                              |            |
| Figure 49 and cannot be expected to provide the needed fiscal space.                                                                          |            |
| Figure 50. Under ScB, debt-to-GDP will improve significantly with eurobond and TB debt restructuring/                                         | / 0        |
| cancellation but will remain elevated.                                                                                                        | 71         |
| Figure 51. Under ScB, Eurobond and TB debt restructuring/cancellation is not sufficient to sufficient create                                  | / 1        |
| fiscal snace                                                                                                                                  | 71         |