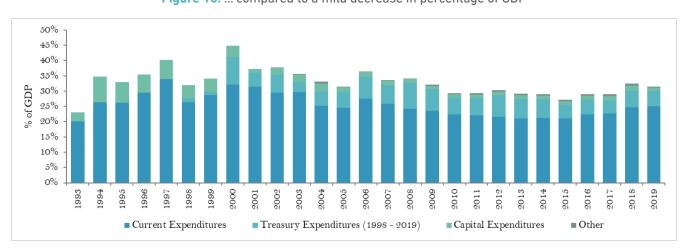

#### **List of Figures**

| Figure 1. Lebanon's fiscal balance was consistenly and significantly negative since the end of the civil war                                  |            |
|-----------------------------------------------------------------------------------------------------------------------------------------------|------------|
| Figure 2 with the fiscal deficit averaging 12.2 percent of GDP over the period                                                                |            |
| Figure 3. A post civil war effort succeeded in considerably enhancing the capacity to levy and collect revenues                               |            |
| Figure 4 with tax revenues nearly doubling from 9 percent in 1993 to 16 percent in 2004                                                       |            |
| Figure 5. The total tax revenues shares for taxes on income and VAT grew at the expense                                                       | 31         |
| Figure 6 a declining share for taxes on international trade                                                                                   | 31         |
| Figure 7. Non-tax revenues also grew over the period                                                                                          | 32         |
| Figure 8 with exceptions in 2006, 2010, and 2014                                                                                              | 32         |
| Figure 9. Expenditures underwent a robust nominal growth                                                                                      |            |
| Figure 10 compared to a mild decrease in percentage of GDP                                                                                    |            |
| Figure 11. Expenditure categories of "personnel cost" and "interest payments" dominate in both nominal terms .                                | 34         |
| Figure 12 and as a percent of GDP                                                                                                             |            |
| Figure 13. Gross public debt manifested a rapid evolution at a CAGR of 12.6 percent over the period                                           | 35         |
| Figure 14 peaking at 183 percent of GDP in 2006, falling to 131 percent in 2012, before rising to 171 percen                                  |            |
| in 2019                                                                                                                                       |            |
| Figure 15. The large overall fiscal deficit was despite an accumulation of a primary surplus                                                  |            |
| Figure 16 when excluding and including "Treasury" operations                                                                                  |            |
| Figure 17. Primary balance in relation to the four phases                                                                                     |            |
| Figure 18. The four main expenditure items over the period.                                                                                   |            |
| Figure 19. In nominal terms, personnel expenditures rose steadily                                                                             |            |
| Figure 20 however, they declined as a percentage of GDP, rising again toward the end of the period                                            |            |
| Figure 21. A high correlation between oil prices and electricity transfers                                                                    |            |
| Figure 22. As a result of a steep dis-investment since end-Phase 1,                                                                           |            |
| Figure 23. Government's capital stock declined steadily over the remaining part of the period                                                 | 43         |
| Figure 24. The spread between nominal interest rates and LIBOR started to decrease in spite of continuously                                   |            |
| increasing indebtedness levels.                                                                                                               |            |
| Figure 25. Since 2011 foreign assets of BdL expanded at the expense of commercial banks' foreign asset position                               |            |
| Figure 26. Difference between estimated fiscal funding needs                                                                                  |            |
| Figure 27 and contracted debt was pervasive.                                                                                                  |            |
| Figure 28. Gap between budget and total primary balance accumulated over the period.                                                          |            |
| Figure 29. The primary deficit was, with rare exception, smaller than the stabilizing deficit                                                 |            |
| Figure 30. Services are the main drivers of economic activity in Lebanon                                                                      |            |
| Figure 32 biasing the economy toward large external deficits.                                                                                 |            |
| Figure 31 dominated by largely low productivity sectors                                                                                       |            |
| Figure 33. Long term structural deficiencies renders the Lebanese economy uncompetitive.                                                      |            |
| Figure 34. Net Investment In Non-Financial Assets (% of GDP)                                                                                  |            |
| Figure 35. Compensation of Employees (% of GDP)                                                                                               |            |
| Figure 36. Tax Revenue (% of GDP)                                                                                                             |            |
| Figure 37. QFA activity in Lebanon.                                                                                                           | 52         |
| Figure 38. A steady nominal increase in total loans driven by loans benefitting from reductions in                                            | <b>-</b> / |
| reserve requirements                                                                                                                          |            |
| Figure 39 increasing relentlessly as a percentage of GDP from 2009, exceeding 90 percent in 2015                                              |            |
| Figure 40. Despite slowing inflows, LBP and US\$ deposit rates, as well as CD rates and LIBOR remained almost constant until the end of 2017. |            |
| Figure 41. Deposit growth has been deccelerating steadily since 2009                                                                          |            |
|                                                                                                                                               |            |
| Figure 42 not only nominally, but also as a percentage of GDP  Figure 43. Transfers to municipalities have been opaque and volatile.          |            |
| ·                                                                                                                                             | 50         |
| Figure 44. NSSF arrears have mainly accumulated in the first decade after the end of the civil war and have stagnated.                        | EO         |
| Figure 45. Revenues from PoB have been variable.                                                                                              |            |
| Figure 46. IDAL Investment Types (in US\$ Million) (2003-2020)                                                                                |            |
| Figure 47. Valuation effects from exchange rate depreciations will pressure the debt-to-GDP ratio                                             |            |
| Figure 48. Eurobond restructuring is insufficient for public debt sustainability                                                              |            |
| Figure 49 and cannot be expected to provide the needed fiscal space.                                                                          |            |
| Figure 50. Under ScB, debt-to-GDP will improve significantly with eurobond and TB debt restructuring/                                         | / 0        |
| cancellation but will remain elevated.                                                                                                        | 71         |
| Figure 51. Under ScB, Eurobond and TB debt restructuring/cancellation is not sufficient to sufficient create                                  | / 1        |
| fiscal snace                                                                                                                                  | 71         |