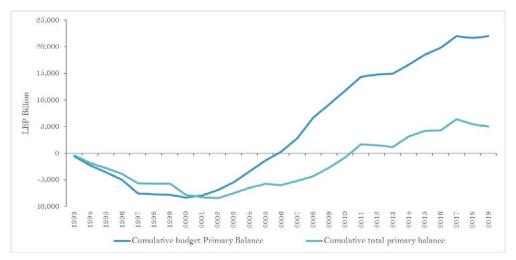

#### **List of Figures**

| Figure 1. Lebanon's fiscal balance was consistenly and significantly negative since the end of the civil war                                  |            |
|-----------------------------------------------------------------------------------------------------------------------------------------------|------------|
| Figure 2 with the fiscal deficit averaging 12.2 percent of GDP over the period                                                                |            |
| Figure 3. A post civil war effort succeeded in considerably enhancing the capacity to levy and collect revenues                               |            |
| Figure 4 with tax revenues nearly doubling from 9 percent in 1993 to 16 percent in 2004                                                       |            |
| Figure 5. The total tax revenues shares for taxes on income and VAT grew at the expense                                                       | 31         |
| Figure 6 a declining share for taxes on international trade                                                                                   | 31         |
| Figure 7. Non-tax revenues also grew over the period                                                                                          | 32         |
| Figure 8 with exceptions in 2006, 2010, and 2014                                                                                              | 32         |
| Figure 9. Expenditures underwent a robust nominal growth                                                                                      |            |
| Figure 10 compared to a mild decrease in percentage of GDP                                                                                    |            |
| Figure 11. Expenditure categories of "personnel cost" and "interest payments" dominate in both nominal terms .                                | 34         |
| Figure 12 and as a percent of GDP                                                                                                             |            |
| Figure 13. Gross public debt manifested a rapid evolution at a CAGR of 12.6 percent over the period                                           | 35         |
| Figure 14 peaking at 183 percent of GDP in 2006, falling to 131 percent in 2012, before rising to 171 percen                                  |            |
| in 2019                                                                                                                                       |            |
| Figure 15. The large overall fiscal deficit was despite an accumulation of a primary surplus                                                  |            |
| Figure 16 when excluding and including "Treasury" operations                                                                                  |            |
| Figure 17. Primary balance in relation to the four phases                                                                                     |            |
| Figure 18. The four main expenditure items over the period.                                                                                   |            |
| Figure 19. In nominal terms, personnel expenditures rose steadily                                                                             |            |
| Figure 20 however, they declined as a percentage of GDP, rising again toward the end of the period                                            |            |
| Figure 21. A high correlation between oil prices and electricity transfers                                                                    |            |
| Figure 22. As a result of a steep dis-investment since end-Phase 1,                                                                           |            |
| Figure 23. Government's capital stock declined steadily over the remaining part of the period                                                 | 43         |
| Figure 24. The spread between nominal interest rates and LIBOR started to decrease in spite of continuously                                   |            |
| increasing indebtedness levels.                                                                                                               |            |
| Figure 25. Since 2011 foreign assets of BdL expanded at the expense of commercial banks' foreign asset position                               |            |
| Figure 26. Difference between estimated fiscal funding needs                                                                                  |            |
| Figure 27 and contracted debt was pervasive.                                                                                                  |            |
| Figure 28. Gap between budget and total primary balance accumulated over the period.                                                          |            |
| Figure 29. The primary deficit was, with rare exception, smaller than the stabilizing deficit                                                 |            |
| Figure 30. Services are the main drivers of economic activity in Lebanon                                                                      |            |
| Figure 32 biasing the economy toward large external deficits.                                                                                 |            |
| Figure 31 dominated by largely low productivity sectors                                                                                       |            |
| Figure 33. Long term structural deficiencies renders the Lebanese economy uncompetitive.                                                      |            |
| Figure 34. Net Investment In Non-Financial Assets (% of GDP)                                                                                  |            |
| Figure 35. Compensation of Employees (% of GDP)                                                                                               |            |
| Figure 36. Tax Revenue (% of GDP)                                                                                                             |            |
| Figure 37. QFA activity in Lebanon.                                                                                                           | 52         |
| Figure 38. A steady nominal increase in total loans driven by loans benefitting from reductions in                                            | <b>-</b> / |
| reserve requirements                                                                                                                          |            |
| Figure 39 increasing relentlessly as a percentage of GDP from 2009, exceeding 90 percent in 2015                                              |            |
| Figure 40. Despite slowing inflows, LBP and US\$ deposit rates, as well as CD rates and LIBOR remained almost constant until the end of 2017. |            |
| Figure 41. Deposit growth has been deccelerating steadily since 2009                                                                          |            |
|                                                                                                                                               |            |
| Figure 42 not only nominally, but also as a percentage of GDP  Figure 43. Transfers to municipalities have been opaque and volatile.          |            |
| ·                                                                                                                                             | 50         |
| Figure 44. NSSF arrears have mainly accumulated in the first decade after the end of the civil war and have stagnated.                        | EO         |
| Figure 45. Revenues from PoB have been variable.                                                                                              |            |
| Figure 46. IDAL Investment Types (in US\$ Million) (2003-2020)                                                                                |            |
| Figure 47. Valuation effects from exchange rate depreciations will pressure the debt-to-GDP ratio                                             |            |
| Figure 48. Eurobond restructuring is insufficient for public debt sustainability                                                              |            |
| Figure 49 and cannot be expected to provide the needed fiscal space.                                                                          |            |
| Figure 50. Under ScB, debt-to-GDP will improve significantly with eurobond and TB debt restructuring/                                         | / 0        |
| cancellation but will remain elevated.                                                                                                        | 71         |
| Figure 51. Under ScB, Eurobond and TB debt restructuring/cancellation is not sufficient to sufficient create                                  | / 1        |
| fiscal snace                                                                                                                                  | 71         |