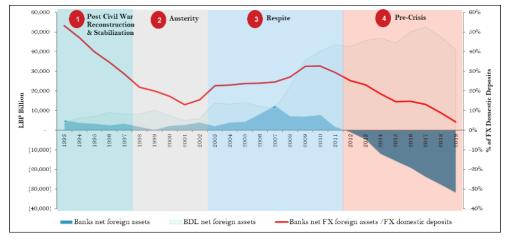

#### **List of Figures**

| Figure 1. Lebanon's fiscal balance was consistenly and significantly negative since the end of the civil war                                  |            |
|-----------------------------------------------------------------------------------------------------------------------------------------------|------------|
| Figure 2 with the fiscal deficit averaging 12.2 percent of GDP over the period                                                                |            |
| Figure 3. A post civil war effort succeeded in considerably enhancing the capacity to levy and collect revenues                               |            |
| Figure 4 with tax revenues nearly doubling from 9 percent in 1993 to 16 percent in 2004                                                       |            |
| Figure 5. The total tax revenues shares for taxes on income and VAT grew at the expense                                                       | 31         |
| Figure 6 a declining share for taxes on international trade                                                                                   | 31         |
| Figure 7. Non-tax revenues also grew over the period                                                                                          | 32         |
| Figure 8 with exceptions in 2006, 2010, and 2014                                                                                              | 32         |
| Figure 9. Expenditures underwent a robust nominal growth                                                                                      |            |
| Figure 10 compared to a mild decrease in percentage of GDP                                                                                    |            |
| Figure 11. Expenditure categories of "personnel cost" and "interest payments" dominate in both nominal terms .                                | 34         |
| Figure 12 and as a percent of GDP                                                                                                             |            |
| Figure 13. Gross public debt manifested a rapid evolution at a CAGR of 12.6 percent over the period                                           | 35         |
| Figure 14 peaking at 183 percent of GDP in 2006, falling to 131 percent in 2012, before rising to 171 percen                                  |            |
| in 2019                                                                                                                                       |            |
| Figure 15. The large overall fiscal deficit was despite an accumulation of a primary surplus                                                  |            |
| Figure 16 when excluding and including "Treasury" operations                                                                                  |            |
| Figure 17. Primary balance in relation to the four phases                                                                                     |            |
| Figure 18. The four main expenditure items over the period.                                                                                   |            |
| Figure 19. In nominal terms, personnel expenditures rose steadily                                                                             |            |
| Figure 20 however, they declined as a percentage of GDP, rising again toward the end of the period                                            |            |
| Figure 21. A high correlation between oil prices and electricity transfers                                                                    |            |
| Figure 22. As a result of a steep dis-investment since end-Phase 1,                                                                           |            |
| Figure 23. Government's capital stock declined steadily over the remaining part of the period                                                 | 43         |
| Figure 24. The spread between nominal interest rates and LIBOR started to decrease in spite of continuously                                   |            |
| increasing indebtedness levels.                                                                                                               |            |
| Figure 25. Since 2011 foreign assets of BdL expanded at the expense of commercial banks' foreign asset position                               |            |
| Figure 26. Difference between estimated fiscal funding needs                                                                                  |            |
| Figure 27 and contracted debt was pervasive.                                                                                                  |            |
| Figure 28. Gap between budget and total primary balance accumulated over the period.                                                          |            |
| Figure 29. The primary deficit was, with rare exception, smaller than the stabilizing deficit                                                 |            |
| Figure 30. Services are the main drivers of economic activity in Lebanon                                                                      |            |
| Figure 32 biasing the economy toward large external deficits.                                                                                 |            |
| Figure 31 dominated by largely low productivity sectors                                                                                       |            |
| Figure 33. Long term structural deficiencies renders the Lebanese economy uncompetitive.                                                      |            |
| Figure 34. Net Investment In Non-Financial Assets (% of GDP)                                                                                  |            |
| Figure 35. Compensation of Employees (% of GDP)                                                                                               |            |
| Figure 36. Tax Revenue (% of GDP)                                                                                                             |            |
| Figure 37. QFA activity in Lebanon.                                                                                                           | 52         |
| Figure 38. A steady nominal increase in total loans driven by loans benefitting from reductions in                                            | <b>-</b> / |
| reserve requirements                                                                                                                          |            |
| Figure 39 increasing relentlessly as a percentage of GDP from 2009, exceeding 90 percent in 2015                                              |            |
| Figure 40. Despite slowing inflows, LBP and US\$ deposit rates, as well as CD rates and LIBOR remained almost constant until the end of 2017. |            |
| Figure 41. Deposit growth has been deccelerating steadily since 2009                                                                          |            |
|                                                                                                                                               |            |
| Figure 42 not only nominally, but also as a percentage of GDP  Figure 43. Transfers to municipalities have been opaque and volatile.          |            |
| ·                                                                                                                                             | 50         |
| Figure 44. NSSF arrears have mainly accumulated in the first decade after the end of the civil war and have stagnated.                        | EO         |
| Figure 45. Revenues from PoB have been variable.                                                                                              |            |
| Figure 46. IDAL Investment Types (in US\$ Million) (2003-2020)                                                                                |            |
| Figure 47. Valuation effects from exchange rate depreciations will pressure the debt-to-GDP ratio                                             |            |
| Figure 48. Eurobond restructuring is insufficient for public debt sustainability                                                              |            |
| Figure 49 and cannot be expected to provide the needed fiscal space.                                                                          |            |
| Figure 50. Under ScB, debt-to-GDP will improve significantly with eurobond and TB debt restructuring/                                         | / 0        |
| cancellation but will remain elevated.                                                                                                        | 71         |
| Figure 51. Under ScB, Eurobond and TB debt restructuring/cancellation is not sufficient to sufficient create                                  | / 1        |
| fiscal snace                                                                                                                                  | 71         |