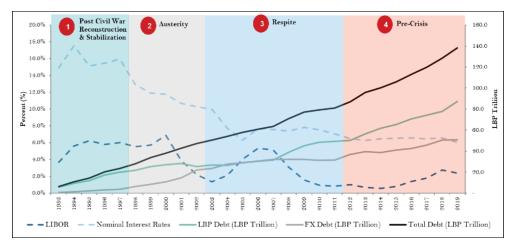

#### **List of Figures**

| Figure 1. Lebanon's fiscal balance was consistenly and significantly negative since the end of the civil war                                  |            |
|-----------------------------------------------------------------------------------------------------------------------------------------------|------------|
| Figure 2 with the fiscal deficit averaging 12.2 percent of GDP over the period                                                                |            |
| Figure 3. A post civil war effort succeeded in considerably enhancing the capacity to levy and collect revenues                               |            |
| Figure 4 with tax revenues nearly doubling from 9 percent in 1993 to 16 percent in 2004                                                       |            |
| Figure 5. The total tax revenues shares for taxes on income and VAT grew at the expense                                                       | 31         |
| Figure 6 a declining share for taxes on international trade                                                                                   | 31         |
| Figure 7. Non-tax revenues also grew over the period                                                                                          | 32         |
| Figure 8 with exceptions in 2006, 2010, and 2014                                                                                              | 32         |
| Figure 9. Expenditures underwent a robust nominal growth                                                                                      |            |
| Figure 10 compared to a mild decrease in percentage of GDP                                                                                    |            |
| Figure 11. Expenditure categories of "personnel cost" and "interest payments" dominate in both nominal terms .                                | 34         |
| Figure 12 and as a percent of GDP                                                                                                             |            |
| Figure 13. Gross public debt manifested a rapid evolution at a CAGR of 12.6 percent over the period                                           | 35         |
| Figure 14 peaking at 183 percent of GDP in 2006, falling to 131 percent in 2012, before rising to 171 percen                                  |            |
| in 2019                                                                                                                                       |            |
| Figure 15. The large overall fiscal deficit was despite an accumulation of a primary surplus                                                  |            |
| Figure 16 when excluding and including "Treasury" operations                                                                                  |            |
| Figure 17. Primary balance in relation to the four phases                                                                                     |            |
| Figure 18. The four main expenditure items over the period.                                                                                   |            |
| Figure 19. In nominal terms, personnel expenditures rose steadily                                                                             |            |
| Figure 20 however, they declined as a percentage of GDP, rising again toward the end of the period                                            |            |
| Figure 21. A high correlation between oil prices and electricity transfers                                                                    |            |
| Figure 22. As a result of a steep dis-investment since end-Phase 1,                                                                           |            |
| Figure 23. Government's capital stock declined steadily over the remaining part of the period                                                 | 43         |
| Figure 24. The spread between nominal interest rates and LIBOR started to decrease in spite of continuously                                   |            |
| increasing indebtedness levels.                                                                                                               |            |
| Figure 25. Since 2011 foreign assets of BdL expanded at the expense of commercial banks' foreign asset position                               |            |
| Figure 26. Difference between estimated fiscal funding needs                                                                                  |            |
| Figure 27 and contracted debt was pervasive.                                                                                                  |            |
| Figure 28. Gap between budget and total primary balance accumulated over the period.                                                          |            |
| Figure 29. The primary deficit was, with rare exception, smaller than the stabilizing deficit                                                 |            |
| Figure 30. Services are the main drivers of economic activity in Lebanon                                                                      |            |
| Figure 32 biasing the economy toward large external deficits.                                                                                 |            |
| Figure 31 dominated by largely low productivity sectors                                                                                       |            |
| Figure 33. Long term structural deficiencies renders the Lebanese economy uncompetitive.                                                      |            |
| Figure 34. Net Investment In Non-Financial Assets (% of GDP)                                                                                  |            |
| Figure 35. Compensation of Employees (% of GDP)                                                                                               |            |
| Figure 36. Tax Revenue (% of GDP)                                                                                                             |            |
| Figure 37. QFA activity in Lebanon.                                                                                                           | 52         |
| Figure 38. A steady nominal increase in total loans driven by loans benefitting from reductions in                                            | <b>-</b> / |
| reserve requirements                                                                                                                          |            |
| Figure 39 increasing relentlessly as a percentage of GDP from 2009, exceeding 90 percent in 2015                                              |            |
| Figure 40. Despite slowing inflows, LBP and US\$ deposit rates, as well as CD rates and LIBOR remained almost constant until the end of 2017. |            |
| Figure 41. Deposit growth has been deccelerating steadily since 2009                                                                          |            |
|                                                                                                                                               |            |
| Figure 42 not only nominally, but also as a percentage of GDP  Figure 43. Transfers to municipalities have been opaque and volatile.          |            |
| ·                                                                                                                                             | 50         |
| Figure 44. NSSF arrears have mainly accumulated in the first decade after the end of the civil war and have stagnated.                        | EO         |
| Figure 45. Revenues from PoB have been variable.                                                                                              |            |
| Figure 46. IDAL Investment Types (in US\$ Million) (2003-2020)                                                                                |            |
| Figure 47. Valuation effects from exchange rate depreciations will pressure the debt-to-GDP ratio                                             |            |
| Figure 48. Eurobond restructuring is insufficient for public debt sustainability                                                              |            |
| Figure 49 and cannot be expected to provide the needed fiscal space.                                                                          |            |
| Figure 50. Under ScB, debt-to-GDP will improve significantly with eurobond and TB debt restructuring/                                         | / 0        |
| cancellation but will remain elevated.                                                                                                        | 71         |
| Figure 51. Under ScB, Eurobond and TB debt restructuring/cancellation is not sufficient to sufficient create                                  | / 1        |
| fiscal snace                                                                                                                                  | 71         |