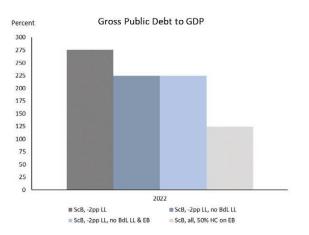

Sources: MoF and WB staff calculations.

Figure 49. ... and cannot be expected to provide the needed fiscal space.



Blue line is 25% haircut on Eurobonds, and green line is 50% haircut on Eurobonds.

Sources: MoF and WB staff calculations.

To convert domestic debt to US\$, we use the World Bank Average Exchange Rate for 2020, 2021 and 2022, estimated at LBP3,688/US\$, LBP11,843/US\$ and LBP38,000/US\$, respectively.

<sup>61</sup> Edwards, Sebastien. 2015. Sovereign Defaults, Debt Restructuring and Recovery Rates: Was the Argentinean Haircut Excessive? NBER, February 2015, Cambridge, MA.

<sup>62</sup> Please see Annex E for further explanation.

Figure 50. Under ScB, debt-to-GDP will improve significantly with eurobond and TB debt restructuring/cancellation but will remain elevated.



Sources: MoF and WB staff calculations.

Figure 51. Under ScB, Eurobond and TB debt restructuring/cancellation is not sufficient to sufficient create fiscal space.



Sources: MoF and WB staff calculations.

by 116 pp of GDP—it remains highly elevated at 159 percent of GDP (Figure 48). Similarly, while there is a corresponding improvement in the interest cost-to-revenue ratio—with the simulation illustrating a fall by 220 pp—it persists as a critical pressure point on public finances at 232 percent (Figure 49). Moreover, as neither the cost of debt is addressed, nor the country's fiscal leakages corrected, both indicators would likely resume a robust upward trajectory. This suggests a second Key Policy Decision:

- ➤ KPD-D2: GoL to identify new terms for its LBP-denominated debt and debt