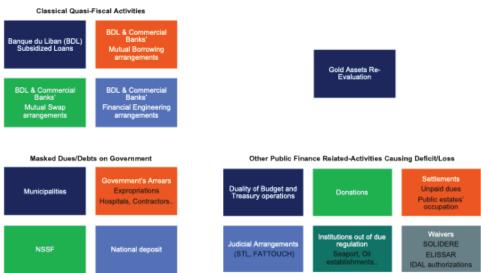

## **TABLE OF CONTENTS**

|    | wessage to the Lebanese reopte                                                                                                                                                                                               |    |
|----|------------------------------------------------------------------------------------------------------------------------------------------------------------------------------------------------------------------------------|----|
|    | رسالة إلى الشعب اللبناند                                                                                                                                                                                                     |    |
| M  | essage au peuple libanais                                                                                                                                                                                                    | 4  |
| A  | cknowledgements                                                                                                                                                                                                              | 6  |
| E  | recutive Summary                                                                                                                                                                                                             | 12 |
|    |                                                                                                                                                                                                                              |    |
| _  |                                                                                                                                                                                                                              |    |
|    | ésumé                                                                                                                                                                                                                        |    |
| I. | Fiscal Policy in the Second Republic                                                                                                                                                                                         | 28 |
|    | Chapter 1. Fiscal Landscape                                                                                                                                                                                                  | 29 |
|    | A. Examination Period                                                                                                                                                                                                        | 29 |
|    | B. Revenues                                                                                                                                                                                                                  |    |
|    | C. Tax Revenues                                                                                                                                                                                                              | 31 |
|    | D. Non-Tax Revenues                                                                                                                                                                                                          | 32 |
|    | E. Expenditures                                                                                                                                                                                                              | 33 |
|    | F. Current Expenditures                                                                                                                                                                                                      | 34 |
|    | G. Public Debt                                                                                                                                                                                                               | 34 |
|    | Chapter 2. Observations & Analyses                                                                                                                                                                                           | 36 |
|    | A. Primary Deficit/Surplus                                                                                                                                                                                                   |    |
|    | B. Four Phases of Primary Balance                                                                                                                                                                                            |    |
|    | C. Taxes Over the Period                                                                                                                                                                                                     |    |
|    | D. Expenditures' Drivers                                                                                                                                                                                                     |    |
|    | E. Personnel Costs                                                                                                                                                                                                           |    |
|    | F. Electricity Transfers                                                                                                                                                                                                     |    |
|    | G. Capital Expenditures                                                                                                                                                                                                      |    |
|    | H. Interest Expenditures                                                                                                                                                                                                     |    |
|    | I. Pressure Points on the Balance of Payments                                                                                                                                                                                |    |
|    | J. Indebtedness Levels                                                                                                                                                                                                       |    |
|    | K. Indicative Fiscal Benchmarking                                                                                                                                                                                            |    |
|    |                                                                                                                                                                                                                              |    |
|    | Chapter 3. Quasi-Fiscal & Other Activities                                                                                                                                                                                   |    |
|    | A. Definition and Scope                                                                                                                                                                                                      |    |
|    | B. BdL Subsidized Loans                                                                                                                                                                                                      |    |
|    | C. BdL & Commercial Banks' Mutual Borrowing Arrangements                                                                                                                                                                     |    |
|    | D. BdL & Commercial Banks' Mutual Swap Arrangements                                                                                                                                                                          |    |
|    | E. BdL & Commercial Banks' Financial Engineering Arrangements                                                                                                                                                                |    |
|    | F. Gold Assets Re-Evaluation                                                                                                                                                                                                 |    |
|    | G. Masked Dues/Debts on Government: Dues to Municipalities                                                                                                                                                                   |    |
|    | H. Masked Dues/Debts on Government: National Social Security Fund (NSSF)                                                                                                                                                     | 58 |
|    | I. Masked Dues/Debts on Government: Government's Arrears, Dues of Expropriations, Dues to Hospitals,                                                                                                                         |    |
|    | Contractors, etc. Dues to National Deposit Guarantee Institution                                                                                                                                                             |    |
|    | J. Other Public Finance Related-Activities Causing Deficit/Loss                                                                                                                                                              |    |
|    | K. Duality of Budget and Treasury Operations                                                                                                                                                                                 |    |
|    | L. Donations                                                                                                                                                                                                                 |    |
|    | M. Settlements of Unpaid Dues' Budgetary Provisions                                                                                                                                                                          |    |
|    | <ul><li>N. Institutions Out of Due Regulation: The Cases of Beirut Seaport and Lebanon Oil Establishments.</li><li>O. Government Waivers: The Cases of SOLIDERE and ELYSSAR, the Waiver Granting Agency Investment</li></ul> |    |
|    | Development AUTHORITY of Lebanon (IDAL)                                                                                                                                                                                      | 63 |