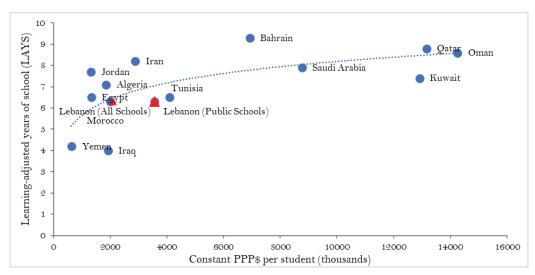

f the 1.2 million students in Lebanon (KG to grade 12) were enrolled in private schools (excluding UNWRA); in 2020 this proportion decreased to 54 percent. The onset of the economic crisis in end-2019, drove many private school Lebanese students to public schools as families were no longer able to pay tuition fees at private schools.

185. Lebanon has one of the highest repetition rates by international comparison, which not only hinders learning, but also is associated with high costs. According to PISA 2018, 34.5 percent

<sup>136</sup> Household Budget Survey from 2011-2012 and Labor Force Survey from 2018-19.

<sup>137</sup> Gross enrollment rates have declined more for girls (decrease from 92 percent to 81 percent) compared to boys (75 percent to 73 percent) over the 2011-18 period.



Figure 65. Learning-Adjusted Years of School vs. Expenditure on Education per Student

Sources: WB Human Capital Project, WB EdStats database, Lebanon Ministry of Finance, CERD.

of 15-year-old students in Lebanon had repeated at least one grade<sup>138</sup>. Not only has grade repetition proven to be ineffective and inequitable in promoting learning, it also results in high costs, estimated around 83 billion LBP every year, or around 4.2 percent of the total budget of MEHE, to the country and thus high inefficiency of spending<sup>139</sup>.

186. Learning outcomes have consistently declined over the last decade across all levels and types of school. Lebanon's performance in international learning assessments, such as PISA and TIMSS has consistently declined over the last

decade, even