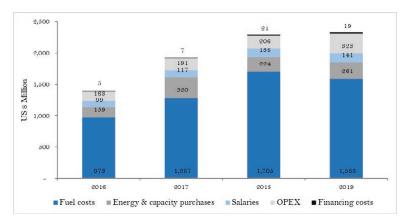

to losses in the collection process (e.g., non-payment).

<sup>86</sup> Financial Deficit equals Billed Revenues minus Total Costs, whereas Cash Deficit equals Collected Revenues minus Total Costs.

<sup>87</sup> Data for 2017-19 are estimates based on 2015-16 data, which assume a collection rate of 95 percent (the share of issued bills being collected) starting in 2018. The collection losses in 2016 and 2017 were significant due to delays in bill issuance and collection effort, which were gradually addressed in 2018-19.

The calculations for all figures in this document use an exchange rate of 1510 LBP to US\$, and an average electricity tariff at LBP138/kWh (which is the average tariff for the year 2016, the only year for which full billing and consumption data from EDL is available).



Figure 53. MoF Transfer, Revenues, Costs and Deficit of EdL Pre-pandemic (2016-2019)89

Sources: WB calculation; NB costs data for 2016-2018 are from EdL, whereas costs data for 2019 are WB projections.

132. The causes of EdL's high operating costs are (a) its continued reliance on expensive, highly polluting imported liquid fuels for power generation and **(b) high network losses.** Fuel expenses accounted for 60-74 percent of EdL's total annual costs in the 2016 to 2019 period (see Figure 53). In 2018, for example, fuel expenditures accounted for US\$1.7 billion of EdL's total annual costs of US\$2.3 billion. The majority of EdL's generation assets can use the cheaper and more environmentally friendly natural gas, but past attempts to set up gas import facilities and related infrastru