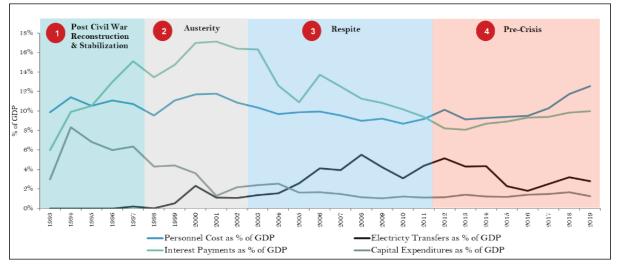

#### **List of Figures**

| Figure 1. Lebanon's fiscal balance was consistenly and significantly negative since the end of the civil war                                  |            |
|-----------------------------------------------------------------------------------------------------------------------------------------------|------------|
| Figure 2 with the fiscal deficit averaging 12.2 percent of GDP over the period                                                                |            |
| Figure 3. A post civil war effort succeeded in considerably enhancing the capacity to levy and collect revenues                               |            |
| Figure 4 with tax revenues nearly doubling from 9 percent in 1993 to 16 percent in 2004                                                       |            |
| Figure 5. The total tax revenues shares for taxes on income and VAT grew at the expense                                                       | 31         |
| Figure 6 a declining share for taxes on international trade                                                                                   | 31         |
| Figure 7. Non-tax revenues also grew over the period                                                                                          | 32         |
| Figure 8 with exceptions in 2006, 2010, and 2014                                                                                              | 32         |
| Figure 9. Expenditures underwent a robust nominal growth                                                                                      |            |
| Figure 10 compared to a mild decrease in percentage of GDP                                                                                    |            |
| Figure 11. Expenditure categories of "personnel cost" and "interest payments" dominate in both nominal terms .                                | 34         |
| Figure 12 and as a percent of GDP                                                                                                             |            |
| Figure 13. Gross public debt manifested a rapid evolution at a CAGR of 12.6 percent over the period                                           | 35         |
| Figure 14 peaking at 183 percent of GDP in 2006, falling to 131 percent in 2012, before rising to 171 percen                                  |            |
| in 2019                                                                                                                                       |            |
| Figure 15. The large overall fiscal deficit was despite an accumulation of a primary surplus                                                  |            |
| Figure 16 when excluding and including "Treasury" operations                                                                                  |            |
| Figure 17. Primary balance in relation to the four phases                                                                                     |            |
| Figure 18. The four main expenditure items over the period.                                                                                   |            |
| Figure 19. In nominal terms, personnel expenditures rose steadily                                                                             |            |
| Figure 20 however, they declined as a percentage of GDP, rising again toward the end of the period                                            |            |
| Figure 21. A high correlation between oil prices and electricity transfers                                                                    |            |
| Figure 22. As a result of a steep dis-investment since end-Phase 1,                                                                           |            |
| Figure 23. Government's capital stock declined steadily over the remaining part of the period                                                 | 43         |
| Figure 24. The spread between nominal interest rates and LIBOR started to decrease in spite of continuously                                   |            |
| increasing indebtedness levels.                                                                                                               |            |
| Figure 25. Since 2011 foreign assets of BdL expanded at the expense of commercial banks' foreign asset position                               |            |
| Figure 26. Difference between estimated fiscal funding needs                                                                                  |            |
| Figure 27 and contracted debt was pervasive.                                                                                                  |            |
| Figure 28. Gap between budget and total primary balance accumulated over the period.                                                          |            |
| Figure 29. The primary deficit was, with rare exception, smaller than the stabilizing deficit                                                 |            |
| Figure 30. Services are the main drivers of economic activity in Lebanon                                                                      |            |
| Figure 32 biasing the economy toward large external deficits.                                                                                 |            |
| Figure 31 dominated by largely low productivity sectors                                                                                       |            |
| Figure 33. Long term structural deficiencies renders the Lebanese economy uncompetitive.                                                      |            |
| Figure 34. Net Investment In Non-Financial Assets (% of GDP)                                                                                  |            |
| Figure 35. Compensation of Employees (% of GDP)                                                                                               |            |
| Figure 36. Tax Revenue (% of GDP)                                                                                                             |            |
| Figure 37. QFA activity in Lebanon.                                                                                                           | 52         |
| Figure 38. A steady nominal increase in total loans driven by loans benefitting from reductions in                                            | <b>-</b> / |
| reserve requirements                                                                                                                          |            |
| Figure 39 increasing relentlessly as a percentage of GDP from 2009, exceeding 90 percent in 2015                                              |            |
| Figure 40. Despite slowing inflows, LBP and US\$ deposit rates, as well as CD rates and LIBOR remained almost constant until the end of 2017. |            |
| Figure 41. Deposit growth has been deccelerating steadily since 2009                                                                          |            |
|                                                                                                                                               |            |
| Figure 42 not only nominally, but also as a percentage of GDP  Figure 43. Transfers to municipalities have been opaque and volatile.          |            |
| ·                                                                                                                                             | 50         |
| Figure 44. NSSF arrears have mainly accumulated in the first decade after the end of the civil war and have stagnated.                        | EO         |
| Figure 45. Revenues from PoB have been variable.                                                                                              |            |
| Figure 46. IDAL Investment Types (in US\$ Million) (2003-2020)                                                                                |            |
| Figure 47. Valuation effects from exchange rate depreciations will pressure the debt-to-GDP ratio                                             |            |
| Figure 48. Eurobond restructuring is insufficient for public debt sustainability                                                              |            |
| Figure 49 and cannot be expected to provide the needed fiscal space.                                                                          |            |
| Figure 50. Under ScB, debt-to-GDP will improve significantly with eurobond and TB debt restructuring/                                         | / 0        |
| cancellation but will remain elevated.                                                                                                        | 71         |
| Figure 51. Under ScB, Eurobond and TB debt restructuring/cancellation is not sufficient to sufficient create                                  | / 1        |
| fiscal snace                                                                                                                                  | 71         |