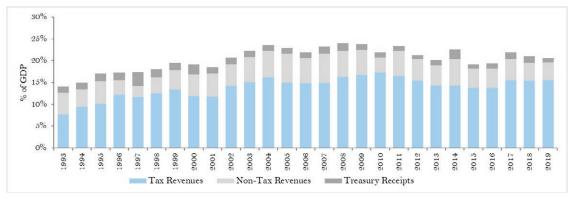

#### **List of Figures**

| Figure 1. Lebanon's fiscal balance was consistenly and significantly negative since the end of the civil war                                  |            |
|-----------------------------------------------------------------------------------------------------------------------------------------------|------------|
| Figure 2 with the fiscal deficit averaging 12.2 percent of GDP over the period                                                                |            |
| Figure 3. A post civil war effort succeeded in considerably enhancing the capacity to levy and collect revenues                               |            |
| Figure 4 with tax revenues nearly doubling from 9 percent in 1993 to 16 percent in 2004                                                       |            |
| Figure 5. The total tax revenues shares for taxes on income and VAT grew at the expense                                                       | 31         |
| Figure 6 a declining share for taxes on international trade                                                                                   | 31         |
| Figure 7. Non-tax revenues also grew over the period                                                                                          | 32         |
| Figure 8 with exceptions in 2006, 2010, and 2014                                                                                              | 32         |
| Figure 9. Expenditures underwent a robust nominal growth                                                                                      |            |
| Figure 10 compared to a mild decrease in percentage of GDP                                                                                    |            |
| Figure 11. Expenditure categories of "personnel cost" and "interest payments" dominate in both nominal terms .                                | 34         |
| Figure 12 and as a percent of GDP                                                                                                             |            |
| Figure 13. Gross public debt manifested a rapid evolution at a CAGR of 12.6 percent over the period                                           | 35         |
| Figure 14 peaking at 183 percent of GDP in 2006, falling to 131 percent in 2012, before rising to 171 percen                                  |            |
| in 2019                                                                                                                                       |            |
| Figure 15. The large overall fiscal deficit was despite an accumulation of a primary surplus                                                  |            |
| Figure 16 when excluding and including "Treasury" operations                                                                                  |            |
| Figure 17. Primary balance in relation to the four phases                                                                                     |            |
| Figure 18. The four main expenditure items over the period.                                                                                   |            |
| Figure 19. In nominal terms, personnel expenditures rose steadily                                                                             |            |
| Figure 20 however, they declined as a percentage of GDP, rising again toward the end of the period                                            |            |
| Figure 21. A high correlation between oil prices and electricity transfers                                                                    |            |
| Figure 22. As a result of a steep dis-investment since end-Phase 1,                                                                           |            |
| Figure 23. Government's capital stock declined steadily over the remaining part of the period                                                 | 43         |
| Figure 24. The spread between nominal interest rates and LIBOR started to decrease in spite of continuously                                   |            |
| increasing indebtedness levels.                                                                                                               |            |
| Figure 25. Since 2011 foreign assets of BdL expanded at the expense of commercial banks' foreign asset position                               |            |
| Figure 26. Difference between estimated fiscal funding needs                                                                                  |            |
| Figure 27 and contracted debt was pervasive.                                                                                                  |            |
| Figure 28. Gap between budget and total primary balance accumulated over the period.                                                          |            |
| Figure 29. The primary deficit was, with rare exception, smaller than the stabilizing deficit                                                 |            |
| Figure 30. Services are the main drivers of economic activity in Lebanon                                                                      |            |
| Figure 32 biasing the economy toward large external deficits.                                                                                 |            |
| Figure 31 dominated by largely low productivity sectors                                                                                       |            |
| Figure 33. Long term structural deficiencies renders the Lebanese economy uncompetitive.                                                      |            |
| Figure 34. Net Investment In Non-Financial Assets (% of GDP)                                                                                  |            |
| Figure 35. Compensation of Employees (% of GDP)                                                                                               |            |
| Figure 36. Tax Revenue (% of GDP)                                                                                                             |            |
| Figure 37. QFA activity in Lebanon.                                                                                                           | 52         |
| Figure 38. A steady nominal increase in total loans driven by loans benefitting from reductions in                                            | <b>-</b> / |
| reserve requirements                                                                                                                          |            |
| Figure 39 increasing relentlessly as a percentage of GDP from 2009, exceeding 90 percent in 2015                                              |            |
| Figure 40. Despite slowing inflows, LBP and US\$ deposit rates, as well as CD rates and LIBOR remained almost constant until the end of 2017. |            |
| Figure 41. Deposit growth has been deccelerating steadily since 2009                                                                          |            |
|                                                                                                                                               |            |
| Figure 42 not only nominally, but also as a percentage of GDP  Figure 43. Transfers to municipalities have been opaque and volatile.          |            |
| ·                                                                                                                                             | 50         |
| Figure 44. NSSF arrears have mainly accumulated in the first decade after the end of the civil war and have stagnated.                        | EO         |
| Figure 45. Revenues from PoB have been variable.                                                                                              |            |
| Figure 46. IDAL Investment Types (in US\$ Million) (2003-2020)                                                                                |            |
| Figure 47. Valuation effects from exchange rate depreciations will pressure the debt-to-GDP ratio                                             |            |
| Figure 48. Eurobond restructuring is insufficient for public debt sustainability                                                              |            |
| Figure 49 and cannot be expected to provide the needed fiscal space.                                                                          |            |
| Figure 50. Under ScB, debt-to-GDP will improve significantly with eurobond and TB debt restructuring/                                         | / 0        |
| cancellation but will remain elevated.                                                                                                        | 71         |
| Figure 51. Under ScB, Eurobond and TB debt restructuring/cancellation is not sufficient to sufficient create                                  | / 1        |
| fiscal snace                                                                                                                                  | 71         |