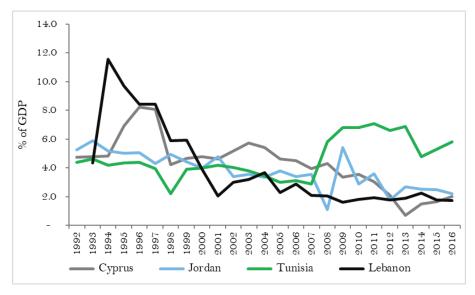

#### **List of Figures**

| Figure 1. Lebanon's fiscal balance was consistenly and significantly negative since the end of the civil war                                  |            |
|-----------------------------------------------------------------------------------------------------------------------------------------------|------------|
| Figure 2 with the fiscal deficit averaging 12.2 percent of GDP over the period                                                                |            |
| Figure 3. A post civil war effort succeeded in considerably enhancing the capacity to levy and collect revenues                               |            |
| Figure 4 with tax revenues nearly doubling from 9 percent in 1993 to 16 percent in 2004                                                       |            |
| Figure 5. The total tax revenues shares for taxes on income and VAT grew at the expense                                                       | 31         |
| Figure 6 a declining share for taxes on international trade                                                                                   | 31         |
| Figure 7. Non-tax revenues also grew over the period                                                                                          | 32         |
| Figure 8 with exceptions in 2006, 2010, and 2014                                                                                              | 32         |
| Figure 9. Expenditures underwent a robust nominal growth                                                                                      |            |
| Figure 10 compared to a mild decrease in percentage of GDP                                                                                    |            |
| Figure 11. Expenditure categories of "personnel cost" and "interest payments" dominate in both nominal terms .                                | 34         |
| Figure 12 and as a percent of GDP                                                                                                             |            |
| Figure 13. Gross public debt manifested a rapid evolution at a CAGR of 12.6 percent over the period                                           | 35         |
| Figure 14 peaking at 183 percent of GDP in 2006, falling to 131 percent in 2012, before rising to 171 percen                                  |            |
| in 2019                                                                                                                                       |            |
| Figure 15. The large overall fiscal deficit was despite an accumulation of a primary surplus                                                  |            |
| Figure 16 when excluding and including "Treasury" operations                                                                                  |            |
| Figure 17. Primary balance in relation to the four phases                                                                                     |            |
| Figure 18. The four main expenditure items over the period.                                                                                   |            |
| Figure 19. In nominal terms, personnel expenditures rose steadily                                                                             |            |
| Figure 20 however, they declined as a percentage of GDP, rising again toward the end of the period                                            |            |
| Figure 21. A high correlation between oil prices and electricity transfers                                                                    |            |
| Figure 22. As a result of a steep dis-investment since end-Phase 1,                                                                           |            |
| Figure 23. Government's capital stock declined steadily over the remaining part of the period                                                 | 43         |
| Figure 24. The spread between nominal interest rates and LIBOR started to decrease in spite of continuously                                   |            |
| increasing indebtedness levels.                                                                                                               |            |
| Figure 25. Since 2011 foreign assets of BdL expanded at the expense of commercial banks' foreign asset position                               |            |
| Figure 26. Difference between estimated fiscal funding needs                                                                                  |            |
| Figure 27 and contracted debt was pervasive.                                                                                                  |            |
| Figure 28. Gap between budget and total primary balance accumulated over the period.                                                          |            |
| Figure 29. The primary deficit was, with rare exception, smaller than the stabilizing deficit                                                 |            |
| Figure 30. Services are the main drivers of economic activity in Lebanon                                                                      |            |
| Figure 32 biasing the economy toward large external deficits.                                                                                 |            |
| Figure 31 dominated by largely low productivity sectors                                                                                       |            |
| Figure 33. Long term structural deficiencies renders the Lebanese economy uncompetitive.                                                      |            |
| Figure 34. Net Investment In Non-Financial Assets (% of GDP)                                                                                  |            |
| Figure 35. Compensation of Employees (% of GDP)                                                                                               |            |
| Figure 36. Tax Revenue (% of GDP)                                                                                                             |            |
| Figure 37. QFA activity in Lebanon.                                                                                                           | 52         |
| Figure 38. A steady nominal increase in total loans driven by loans benefitting from reductions in                                            | <b>-</b> / |
| reserve requirements                                                                                                                          |            |
| Figure 39 increasing relentlessly as a percentage of GDP from 2009, exceeding 90 percent in 2015                                              |            |
| Figure 40. Despite slowing inflows, LBP and US\$ deposit rates, as well as CD rates and LIBOR remained almost constant until the end of 2017. |            |
| Figure 41. Deposit growth has been deccelerating steadily since 2009                                                                          |            |
|                                                                                                                                               |            |
| Figure 42 not only nominally, but also as a percentage of GDP  Figure 43. Transfers to municipalities have been opaque and volatile.          |            |
| ·                                                                                                                                             | 50         |
| Figure 44. NSSF arrears have mainly accumulated in the first decade after the end of the civil war and have stagnated.                        | EO         |
| Figure 45. Revenues from PoB have been variable.                                                                                              |            |
| Figure 46. IDAL Investment Types (in US\$ Million) (2003-2020)                                                                                |            |
| Figure 47. Valuation effects from exchange rate depreciations will pressure the debt-to-GDP ratio                                             |            |
| Figure 48. Eurobond restructuring is insufficient for public debt sustainability                                                              |            |
| Figure 49 and cannot be expected to provide the needed fiscal space.                                                                          |            |
| Figure 50. Under ScB, debt-to-GDP will improve significantly with eurobond and TB debt restructuring/                                         | / 0        |
| cancellation but will remain elevated.                                                                                                        | 71         |
| Figure 51. Under ScB, Eurobond and TB debt restructuring/cancellation is not sufficient to sufficient create                                  | / 1        |
| fiscal snace                                                                                                                                  | 71         |