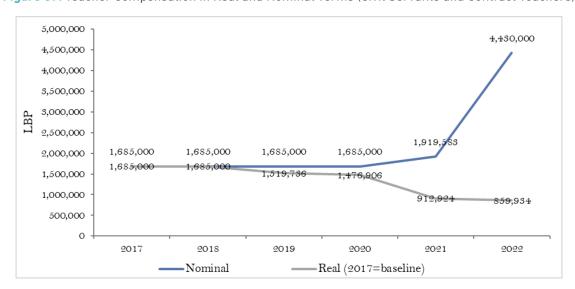

n (gas), which put a strain on the daily functioning of schools, as well as school's personnel purchasing power and, specifically, ability to pay for transportation to school.

191. Learning outcomes have further deteriorated during the recent crisis, with less than 10 percent of students in Grades 2 and 3 reading above basic proficiency level. This is due to inadequate and inequitable provision of distant learning provisions, exacerbated by infrastructure impediments, and limited in-school resources to recover learning loss (catch up classes, etc.). Data from the Early Grade Reading Assessment (EGRA) for Lebanon shows that the share of grade 2 students reading at least at an intermediate level or above almost halved between 2018 (16 percent of students) and 2021 (9 percent of students).



Figure 67. Teacher Compensation in Real and Nominal Terms (Civil Servants and Contract Teachers)

Sources: MEHE and WB staff calculations.

#### Box 8. Higher Education Financing and the Lebanese University

Lebanon has one public university – the Lebanese University (LU) – which enrolls around 36 percent of tertiary students. In 2020 enrolment in the Lebanese University has for the first time in years dropped, although marginally, possibly foreshadowing a dropout trend among families from poor backgrounds.

Higher Education financing is highly skewed, and input driven. Government funding is the primary source of funding, and most budget allocations are devoted to salaries. Approximately 20 percent of the MEHE budget is allocated to the Lebanese University through transfers. Despite trip