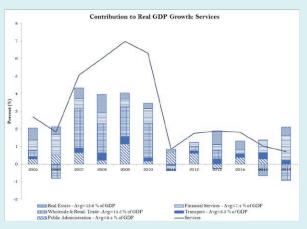

#### **List of Figures**

| Figure 1. Lebanon's fiscal balance was consistenly and significantly negative since the end of the civil war                                  |            |
|-----------------------------------------------------------------------------------------------------------------------------------------------|------------|
| Figure 2 with the fiscal deficit averaging 12.2 percent of GDP over the period                                                                |            |
| Figure 3. A post civil war effort succeeded in considerably enhancing the capacity to levy and collect revenues                               |            |
| Figure 4 with tax revenues nearly doubling from 9 percent in 1993 to 16 percent in 2004                                                       |            |
| Figure 5. The total tax revenues shares for taxes on income and VAT grew at the expense                                                       | 31         |
| Figure 6 a declining share for taxes on international trade                                                                                   | 31         |
| Figure 7. Non-tax revenues also grew over the period                                                                                          | 32         |
| Figure 8 with exceptions in 2006, 2010, and 2014                                                                                              | 32         |
| Figure 9. Expenditures underwent a robust nominal growth                                                                                      |            |
| Figure 10 compared to a mild decrease in percentage of GDP                                                                                    |            |
| Figure 11. Expenditure categories of "personnel cost" and "interest payments" dominate in both nominal terms .                                | 34         |
| Figure 12 and as a percent of GDP                                                                                                             |            |
| Figure 13. Gross public debt manifested a rapid evolution at a CAGR of 12.6 percent over the period                                           | 35         |
| Figure 14 peaking at 183 percent of GDP in 2006, falling to 131 percent in 2012, before rising to 171 percen                                  |            |
| in 2019                                                                                                                                       |            |
| Figure 15. The large overall fiscal deficit was despite an accumulation of a primary surplus                                                  |            |
| Figure 16 when excluding and including "Treasury" operations                                                                                  |            |
| Figure 17. Primary balance in relation to the four phases                                                                                     |            |
| Figure 18. The four main expenditure items over the period.                                                                                   |            |
| Figure 19. In nominal terms, personnel expenditures rose steadily                                                                             |            |
| Figure 20 however, they declined as a percentage of GDP, rising again toward the end of the period                                            |            |
| Figure 21. A high correlation between oil prices and electricity transfers                                                                    |            |
| Figure 22. As a result of a steep dis-investment since end-Phase 1,                                                                           |            |
| Figure 23. Government's capital stock declined steadily over the remaining part of the period                                                 | 43         |
| Figure 24. The spread between nominal interest rates and LIBOR started to decrease in spite of continuously                                   |            |
| increasing indebtedness levels.                                                                                                               |            |
| Figure 25. Since 2011 foreign assets of BdL expanded at the expense of commercial banks' foreign asset position                               |            |
| Figure 26. Difference between estimated fiscal funding needs                                                                                  |            |
| Figure 27 and contracted debt was pervasive.                                                                                                  |            |
| Figure 28. Gap between budget and total primary balance accumulated over the period.                                                          |            |
| Figure 29. The primary deficit was, with rare exception, smaller than the stabilizing deficit                                                 |            |
| Figure 30. Services are the main drivers of economic activity in Lebanon                                                                      |            |
| Figure 32 biasing the economy toward large external deficits.                                                                                 |            |
| Figure 31 dominated by largely low productivity sectors                                                                                       |            |
| Figure 33. Long term structural deficiencies renders the Lebanese economy uncompetitive.                                                      |            |
| Figure 34. Net Investment In Non-Financial Assets (% of GDP)                                                                                  |            |
| Figure 35. Compensation of Employees (% of GDP)                                                                                               |            |
| Figure 36. Tax Revenue (% of GDP)                                                                                                             |            |
| Figure 37. QFA activity in Lebanon.                                                                                                           | 52         |
| Figure 38. A steady nominal increase in total loans driven by loans benefitting from reductions in                                            | <b>-</b> / |
| reserve requirements                                                                                                                          |            |
| Figure 39 increasing relentlessly as a percentage of GDP from 2009, exceeding 90 percent in 2015                                              |            |
| Figure 40. Despite slowing inflows, LBP and US\$ deposit rates, as well as CD rates and LIBOR remained almost constant until the end of 2017. |            |
| Figure 41. Deposit growth has been deccelerating steadily since 2009                                                                          |            |
|                                                                                                                                               |            |
| Figure 42 not only nominally, but also as a percentage of GDP  Figure 43. Transfers to municipalities have been opaque and volatile.          |            |
| ·                                                                                                                                             | 50         |
| Figure 44. NSSF arrears have mainly accumulated in the first decade after the end of the civil war and have stagnated.                        | EO         |
| Figure 45. Revenues from PoB have been variable.                                                                                              |            |
| Figure 46. IDAL Investment Types (in US\$ Million) (2003-2020)                                                                                |            |
| Figure 47. Valuation effects from exchange rate depreciations will pressure the debt-to-GDP ratio                                             |            |
| Figure 48. Eurobond restructuring is insufficient for public debt sustainability                                                              |            |
| Figure 49 and cannot be expected to provide the needed fiscal space.                                                                          |            |
| Figure 50. Under ScB, debt-to-GDP will improve significantly with eurobond and TB debt restructuring/                                         | / 0        |
| cancellation but will remain elevated.                                                                                                        | 71         |
| Figure 51. Under ScB, Eurobond and TB debt restructuring/cancellation is not sufficient to sufficient create                                  | / 1        |
| fiscal snace                                                                                                                                  | 71         |