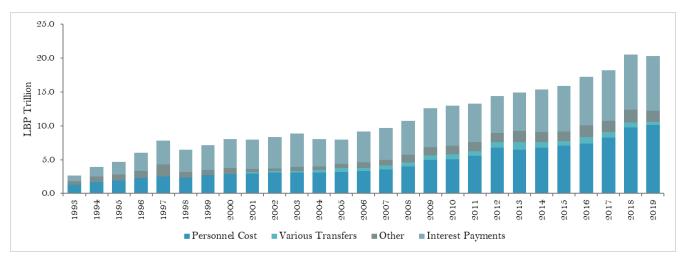

#### **List of Figures**

| Figure 1. Lebanon's fiscal balance was consistenly and significantly negative since the end of the civil war                                  |            |
|-----------------------------------------------------------------------------------------------------------------------------------------------|------------|
| Figure 2 with the fiscal deficit averaging 12.2 percent of GDP over the period                                                                |            |
| Figure 3. A post civil war effort succeeded in considerably enhancing the capacity to levy and collect revenues                               |            |
| Figure 4 with tax revenues nearly doubling from 9 percent in 1993 to 16 percent in 2004                                                       |            |
| Figure 5. The total tax revenues shares for taxes on income and VAT grew at the expense                                                       | 31         |
| Figure 6 a declining share for taxes on international trade                                                                                   | 31         |
| Figure 7. Non-tax revenues also grew over the period                                                                                          | 32         |
| Figure 8 with exceptions in 2006, 2010, and 2014                                                                                              | 32         |
| Figure 9. Expenditures underwent a robust nominal growth                                                                                      |            |
| Figure 10 compared to a mild decrease in percentage of GDP                                                                                    |            |
| Figure 11. Expenditure categories of "personnel cost" and "interest payments" dominate in both nominal terms .                                | 34         |
| Figure 12 and as a percent of GDP                                                                                                             |            |
| Figure 13. Gross public debt manifested a rapid evolution at a CAGR of 12.6 percent over the period                                           | 35         |
| Figure 14 peaking at 183 percent of GDP in 2006, falling to 131 percent in 2012, before rising to 171 percen                                  |            |
| in 2019                                                                                                                                       |            |
| Figure 15. The large overall fiscal deficit was despite an accumulation of a primary surplus                                                  |            |
| Figure 16 when excluding and including "Treasury" operations                                                                                  |            |
| Figure 17. Primary balance in relation to the four phases                                                                                     |            |
| Figure 18. The four main expenditure items over the period.                                                                                   |            |
| Figure 19. In nominal terms, personnel expenditures rose steadily                                                                             |            |
| Figure 20 however, they declined as a percentage of GDP, rising again toward the end of the period                                            |            |
| Figure 21. A high correlation between oil prices and electricity transfers                                                                    |            |
| Figure 22. As a result of a steep dis-investment since end-Phase 1,                                                                           |            |
| Figure 23. Government's capital stock declined steadily over the remaining part of the period                                                 | 43         |
| Figure 24. The spread between nominal interest rates and LIBOR started to decrease in spite of continuously                                   |            |
| increasing indebtedness levels.                                                                                                               |            |
| Figure 25. Since 2011 foreign assets of BdL expanded at the expense of commercial banks' foreign asset position                               |            |
| Figure 26. Difference between estimated fiscal funding needs                                                                                  |            |
| Figure 27 and contracted debt was pervasive.                                                                                                  |            |
| Figure 28. Gap between budget and total primary balance accumulated over the period.                                                          |            |
| Figure 29. The primary deficit was, with rare exception, smaller than the stabilizing deficit                                                 |            |
| Figure 30. Services are the main drivers of economic activity in Lebanon                                                                      |            |
| Figure 32 biasing the economy toward large external deficits.                                                                                 |            |
| Figure 31 dominated by largely low productivity sectors                                                                                       |            |
| Figure 33. Long term structural deficiencies renders the Lebanese economy uncompetitive.                                                      |            |
| Figure 34. Net Investment In Non-Financial Assets (% of GDP)                                                                                  |            |
| Figure 35. Compensation of Employees (% of GDP)                                                                                               |            |
| Figure 36. Tax Revenue (% of GDP)                                                                                                             |            |
| Figure 37. QFA activity in Lebanon.                                                                                                           | 52         |
| Figure 38. A steady nominal increase in total loans driven by loans benefitting from reductions in                                            | <b>-</b> / |
| reserve requirements                                                                                                                          |            |
| Figure 39 increasing relentlessly as a percentage of GDP from 2009, exceeding 90 percent in 2015                                              |            |
| Figure 40. Despite slowing inflows, LBP and US\$ deposit rates, as well as CD rates and LIBOR remained almost constant until the end of 2017. |            |
| Figure 41. Deposit growth has been deccelerating steadily since 2009                                                                          |            |
|                                                                                                                                               |            |
| Figure 42 not only nominally, but also as a percentage of GDP  Figure 43. Transfers to municipalities have been opaque and volatile.          |            |
| ·                                                                                                                                             | 50         |
| Figure 44. NSSF arrears have mainly accumulated in the first decade after the end of the civil war and have stagnated.                        | EO         |
| Figure 45. Revenues from PoB have been variable.                                                                                              |            |
| Figure 46. IDAL Investment Types (in US\$ Million) (2003-2020)                                                                                |            |
| Figure 47. Valuation effects from exchange rate depreciations will pressure the debt-to-GDP ratio                                             |            |
| Figure 48. Eurobond restructuring is insufficient for public debt sustainability                                                              |            |
| Figure 49 and cannot be expected to provide the needed fiscal space.                                                                          |            |
| Figure 50. Under ScB, debt-to-GDP will improve significantly with eurobond and TB debt restructuring/                                         | / 0        |
| cancellation but will remain elevated.                                                                                                        | 71         |
| Figure 51. Under ScB, Eurobond and TB debt restructuring/cancellation is not sufficient to sufficient create                                  | / 1        |
| fiscal snace                                                                                                                                  | 71         |