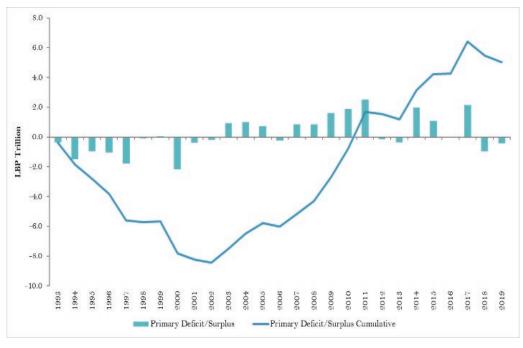

#### **List of Figures**

| Figure 1. Lebanon's fiscal balance was consistenly and significantly negative since the end of the civil war                                  |            |
|-----------------------------------------------------------------------------------------------------------------------------------------------|------------|
| Figure 2 with the fiscal deficit averaging 12.2 percent of GDP over the period                                                                |            |
| Figure 3. A post civil war effort succeeded in considerably enhancing the capacity to levy and collect revenues                               |            |
| Figure 4 with tax revenues nearly doubling from 9 percent in 1993 to 16 percent in 2004                                                       |            |
| Figure 5. The total tax revenues shares for taxes on income and VAT grew at the expense                                                       | 31         |
| Figure 6 a declining share for taxes on international trade                                                                                   | 31         |
| Figure 7. Non-tax revenues also grew over the period                                                                                          | 32         |
| Figure 8 with exceptions in 2006, 2010, and 2014                                                                                              | 32         |
| Figure 9. Expenditures underwent a robust nominal growth                                                                                      |            |
| Figure 10 compared to a mild decrease in percentage of GDP                                                                                    |            |
| Figure 11. Expenditure categories of "personnel cost" and "interest payments" dominate in both nominal terms .                                | 34         |
| Figure 12 and as a percent of GDP                                                                                                             |            |
| Figure 13. Gross public debt manifested a rapid evolution at a CAGR of 12.6 percent over the period                                           | 35         |
| Figure 14 peaking at 183 percent of GDP in 2006, falling to 131 percent in 2012, before rising to 171 percen                                  |            |
| in 2019                                                                                                                                       |            |
| Figure 15. The large overall fiscal deficit was despite an accumulation of a primary surplus                                                  |            |
| Figure 16 when excluding and including "Treasury" operations                                                                                  |            |
| Figure 17. Primary balance in relation to the four phases                                                                                     |            |
| Figure 18. The four main expenditure items over the period.                                                                                   |            |
| Figure 19. In nominal terms, personnel expenditures rose steadily                                                                             |            |
| Figure 20 however, they declined as a percentage of GDP, rising again toward the end of the period                                            |            |
| Figure 21. A high correlation between oil prices and electricity transfers                                                                    |            |
| Figure 22. As a result of a steep dis-investment since end-Phase 1,                                                                           |            |
| Figure 23. Government's capital stock declined steadily over the remaining part of the period                                                 | 43         |
| Figure 24. The spread between nominal interest rates and LIBOR started to decrease in spite of continuously                                   |            |
| increasing indebtedness levels.                                                                                                               |            |
| Figure 25. Since 2011 foreign assets of BdL expanded at the expense of commercial banks' foreign asset position                               |            |
| Figure 26. Difference between estimated fiscal funding needs                                                                                  |            |
| Figure 27 and contracted debt was pervasive.                                                                                                  |            |
| Figure 28. Gap between budget and total primary balance accumulated over the period.                                                          |            |
| Figure 29. The primary deficit was, with rare exception, smaller than the stabilizing deficit                                                 |            |
| Figure 30. Services are the main drivers of economic activity in Lebanon                                                                      |            |
| Figure 32 biasing the economy toward large external deficits.                                                                                 |            |
| Figure 31 dominated by largely low productivity sectors                                                                                       |            |
| Figure 33. Long term structural deficiencies renders the Lebanese economy uncompetitive.                                                      |            |
| Figure 34. Net Investment In Non-Financial Assets (% of GDP)                                                                                  |            |
| Figure 35. Compensation of Employees (% of GDP)                                                                                               |            |
| Figure 36. Tax Revenue (% of GDP)                                                                                                             |            |
| Figure 37. QFA activity in Lebanon.                                                                                                           | 52         |
| Figure 38. A steady nominal increase in total loans driven by loans benefitting from reductions in                                            | <b>-</b> / |
| reserve requirements                                                                                                                          |            |
| Figure 39 increasing relentlessly as a percentage of GDP from 2009, exceeding 90 percent in 2015                                              |            |
| Figure 40. Despite slowing inflows, LBP and US\$ deposit rates, as well as CD rates and LIBOR remained almost constant until the end of 2017. |            |
| Figure 41. Deposit growth has been deccelerating steadily since 2009                                                                          |            |
|                                                                                                                                               |            |
| Figure 42 not only nominally, but also as a percentage of GDP  Figure 43. Transfers to municipalities have been opaque and volatile.          |            |
| ·                                                                                                                                             | 50         |
| Figure 44. NSSF arrears have mainly accumulated in the first decade after the end of the civil war and have stagnated.                        | EO         |
| Figure 45. Revenues from PoB have been variable.                                                                                              |            |
| Figure 46. IDAL Investment Types (in US\$ Million) (2003-2020)                                                                                |            |
| Figure 47. Valuation effects from exchange rate depreciations will pressure the debt-to-GDP ratio                                             |            |
| Figure 48. Eurobond restructuring is insufficient for public debt sustainability                                                              |            |
| Figure 49 and cannot be expected to provide the needed fiscal space.                                                                          |            |
| Figure 50. Under ScB, debt-to-GDP will improve significantly with eurobond and TB debt restructuring/                                         | / 0        |
| cancellation but will remain elevated.                                                                                                        | 71         |
| Figure 51. Under ScB, Eurobond and TB debt restructuring/cancellation is not sufficient to sufficient create                                  | / 1        |
| fiscal snace                                                                                                                                  | 71         |