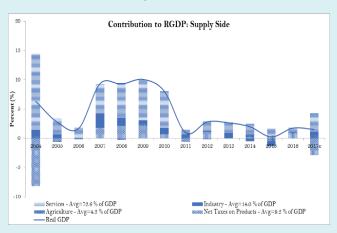

#### **List of Figures**

| Figure 1. Lebanon's fiscal balance was consistenly and significantly negative since the end of the civil war                                  |            |
|-----------------------------------------------------------------------------------------------------------------------------------------------|------------|
| Figure 2 with the fiscal deficit averaging 12.2 percent of GDP over the period                                                                |            |
| Figure 3. A post civil war effort succeeded in considerably enhancing the capacity to levy and collect revenues                               |            |
| Figure 4 with tax revenues nearly doubling from 9 percent in 1993 to 16 percent in 2004                                                       |            |
| Figure 5. The total tax revenues shares for taxes on income and VAT grew at the expense                                                       | 31         |
| Figure 6 a declining share for taxes on international trade                                                                                   | 31         |
| Figure 7. Non-tax revenues also grew over the period                                                                                          | 32         |
| Figure 8 with exceptions in 2006, 2010, and 2014                                                                                              | 32         |
| Figure 9. Expenditures underwent a robust nominal growth                                                                                      |            |
| Figure 10 compared to a mild decrease in percentage of GDP                                                                                    |            |
| Figure 11. Expenditure categories of "personnel cost" and "interest payments" dominate in both nominal terms .                                | 34         |
| Figure 12 and as a percent of GDP                                                                                                             |            |
| Figure 13. Gross public debt manifested a rapid evolution at a CAGR of 12.6 percent over the period                                           | 35         |
| Figure 14 peaking at 183 percent of GDP in 2006, falling to 131 percent in 2012, before rising to 171 percen                                  |            |
| in 2019                                                                                                                                       |            |
| Figure 15. The large overall fiscal deficit was despite an accumulation of a primary surplus                                                  |            |
| Figure 16 when excluding and including "Treasury" operations                                                                                  |            |
| Figure 17. Primary balance in relation to the four phases                                                                                     |            |
| Figure 18. The four main expenditure items over the period.                                                                                   |            |
| Figure 19. In nominal terms, personnel expenditures rose steadily                                                                             |            |
| Figure 20 however, they declined as a percentage of GDP, rising again toward the end of the period                                            |            |
| Figure 21. A high correlation between oil prices and electricity transfers                                                                    |            |
| Figure 22. As a result of a steep dis-investment since end-Phase 1,                                                                           |            |
| Figure 23. Government's capital stock declined steadily over the remaining part of the period                                                 | 43         |
| Figure 24. The spread between nominal interest rates and LIBOR started to decrease in spite of continuously                                   |            |
| increasing indebtedness levels.                                                                                                               |            |
| Figure 25. Since 2011 foreign assets of BdL expanded at the expense of commercial banks' foreign asset position                               |            |
| Figure 26. Difference between estimated fiscal funding needs                                                                                  |            |
| Figure 27 and contracted debt was pervasive.                                                                                                  |            |
| Figure 28. Gap between budget and total primary balance accumulated over the period.                                                          |            |
| Figure 29. The primary deficit was, with rare exception, smaller than the stabilizing deficit                                                 |            |
| Figure 30. Services are the main drivers of economic activity in Lebanon                                                                      |            |
| Figure 32 biasing the economy toward large external deficits.                                                                                 |            |
| Figure 31 dominated by largely low productivity sectors                                                                                       |            |
| Figure 33. Long term structural deficiencies renders the Lebanese economy uncompetitive.                                                      |            |
| Figure 34. Net Investment In Non-Financial Assets (% of GDP)                                                                                  |            |
| Figure 35. Compensation of Employees (% of GDP)                                                                                               |            |
| Figure 36. Tax Revenue (% of GDP)                                                                                                             |            |
| Figure 37. QFA activity in Lebanon.                                                                                                           | 52         |
| Figure 38. A steady nominal increase in total loans driven by loans benefitting from reductions in                                            | <b>-</b> / |
| reserve requirements                                                                                                                          |            |
| Figure 39 increasing relentlessly as a percentage of GDP from 2009, exceeding 90 percent in 2015                                              |            |
| Figure 40. Despite slowing inflows, LBP and US\$ deposit rates, as well as CD rates and LIBOR remained almost constant until the end of 2017. |            |
| Figure 41. Deposit growth has been deccelerating steadily since 2009                                                                          |            |
|                                                                                                                                               |            |
| Figure 42 not only nominally, but also as a percentage of GDP  Figure 43. Transfers to municipalities have been opaque and volatile.          |            |
| ·                                                                                                                                             | 50         |
| Figure 44. NSSF arrears have mainly accumulated in the first decade after the end of the civil war and have stagnated.                        | EO         |
| Figure 45. Revenues from PoB have been variable.                                                                                              |            |
| Figure 46. IDAL Investment Types (in US\$ Million) (2003-2020)                                                                                |            |
| Figure 47. Valuation effects from exchange rate depreciations will pressure the debt-to-GDP ratio                                             |            |
| Figure 48. Eurobond restructuring is insufficient for public debt sustainability                                                              |            |
| Figure 49 and cannot be expected to provide the needed fiscal space.                                                                          |            |
| Figure 50. Under ScB, debt-to-GDP will improve significantly with eurobond and TB debt restructuring/                                         | / 0        |
| cancellation but will remain elevated.                                                                                                        | 71         |
| Figure 51. Under ScB, Eurobond and TB debt restructuring/cancellation is not sufficient to sufficient create                                  | / 1        |
| fiscal snace                                                                                                                                  | 71         |