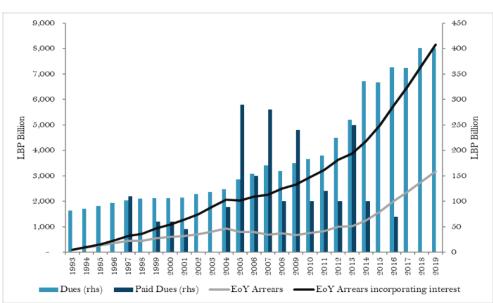

#### **List of Figures**

| Figure 1. Lebanon's fiscal balance was consistenly and significantly negative since the end of the civil war                                  |            |
|-----------------------------------------------------------------------------------------------------------------------------------------------|------------|
| Figure 2 with the fiscal deficit averaging 12.2 percent of GDP over the period                                                                |            |
| Figure 3. A post civil war effort succeeded in considerably enhancing the capacity to levy and collect revenues                               |            |
| Figure 4 with tax revenues nearly doubling from 9 percent in 1993 to 16 percent in 2004                                                       |            |
| Figure 5. The total tax revenues shares for taxes on income and VAT grew at the expense                                                       | 31         |
| Figure 6 a declining share for taxes on international trade                                                                                   | 31         |
| Figure 7. Non-tax revenues also grew over the period                                                                                          | 32         |
| Figure 8 with exceptions in 2006, 2010, and 2014                                                                                              | 32         |
| Figure 9. Expenditures underwent a robust nominal growth                                                                                      |            |
| Figure 10 compared to a mild decrease in percentage of GDP                                                                                    |            |
| Figure 11. Expenditure categories of "personnel cost" and "interest payments" dominate in both nominal terms .                                | 34         |
| Figure 12 and as a percent of GDP                                                                                                             |            |
| Figure 13. Gross public debt manifested a rapid evolution at a CAGR of 12.6 percent over the period                                           | 35         |
| Figure 14 peaking at 183 percent of GDP in 2006, falling to 131 percent in 2012, before rising to 171 percen                                  |            |
| in 2019                                                                                                                                       |            |
| Figure 15. The large overall fiscal deficit was despite an accumulation of a primary surplus                                                  |            |
| Figure 16 when excluding and including "Treasury" operations                                                                                  |            |
| Figure 17. Primary balance in relation to the four phases                                                                                     |            |
| Figure 18. The four main expenditure items over the period.                                                                                   |            |
| Figure 19. In nominal terms, personnel expenditures rose steadily                                                                             |            |
| Figure 20 however, they declined as a percentage of GDP, rising again toward the end of the period                                            |            |
| Figure 21. A high correlation between oil prices and electricity transfers                                                                    |            |
| Figure 22. As a result of a steep dis-investment since end-Phase 1,                                                                           |            |
| Figure 23. Government's capital stock declined steadily over the remaining part of the period                                                 | 43         |
| Figure 24. The spread between nominal interest rates and LIBOR started to decrease in spite of continuously                                   |            |
| increasing indebtedness levels.                                                                                                               |            |
| Figure 25. Since 2011 foreign assets of BdL expanded at the expense of commercial banks' foreign asset position                               |            |
| Figure 26. Difference between estimated fiscal funding needs                                                                                  |            |
| Figure 27 and contracted debt was pervasive.                                                                                                  |            |
| Figure 28. Gap between budget and total primary balance accumulated over the period.                                                          |            |
| Figure 29. The primary deficit was, with rare exception, smaller than the stabilizing deficit                                                 |            |
| Figure 30. Services are the main drivers of economic activity in Lebanon                                                                      |            |
| Figure 32 biasing the economy toward large external deficits.                                                                                 |            |
| Figure 31 dominated by largely low productivity sectors                                                                                       |            |
| Figure 33. Long term structural deficiencies renders the Lebanese economy uncompetitive.                                                      |            |
| Figure 34. Net Investment In Non-Financial Assets (% of GDP)                                                                                  |            |
| Figure 35. Compensation of Employees (% of GDP)                                                                                               |            |
| Figure 36. Tax Revenue (% of GDP)                                                                                                             |            |
| Figure 37. QFA activity in Lebanon.                                                                                                           | 52         |
| Figure 38. A steady nominal increase in total loans driven by loans benefitting from reductions in                                            | <b>-</b> / |
| reserve requirements                                                                                                                          |            |
| Figure 39 increasing relentlessly as a percentage of GDP from 2009, exceeding 90 percent in 2015                                              |            |
| Figure 40. Despite slowing inflows, LBP and US\$ deposit rates, as well as CD rates and LIBOR remained almost constant until the end of 2017. |            |
| Figure 41. Deposit growth has been deccelerating steadily since 2009                                                                          |            |
|                                                                                                                                               |            |
| Figure 42 not only nominally, but also as a percentage of GDP  Figure 43. Transfers to municipalities have been opaque and volatile.          |            |
| ·                                                                                                                                             | 50         |
| Figure 44. NSSF arrears have mainly accumulated in the first decade after the end of the civil war and have stagnated.                        | EO         |
| Figure 45. Revenues from PoB have been variable.                                                                                              |            |
| Figure 46. IDAL Investment Types (in US\$ Million) (2003-2020)                                                                                |            |
| Figure 47. Valuation effects from exchange rate depreciations will pressure the debt-to-GDP ratio                                             |            |
| Figure 48. Eurobond restructuring is insufficient for public debt sustainability                                                              |            |
| Figure 49 and cannot be expected to provide the needed fiscal space.                                                                          |            |
| Figure 50. Under ScB, debt-to-GDP will improve significantly with eurobond and TB debt restructuring/                                         | / 0        |
| cancellation but will remain elevated.                                                                                                        | 71         |
| Figure 51. Under ScB, Eurobond and TB debt restructuring/cancellation is not sufficient to sufficient create                                  | / 1        |
| fiscal snace                                                                                                                                  | 71         |