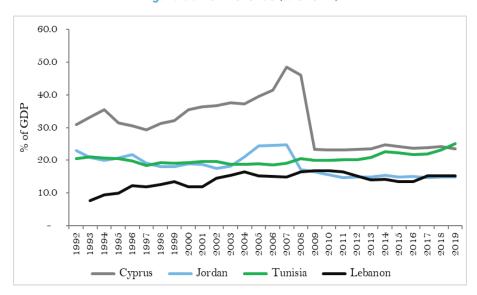

#### **List of Figures**

| Figure 1. Lebanon's fiscal balance was consistenly and significantly negative since the end of the civil war                                  |            |
|-----------------------------------------------------------------------------------------------------------------------------------------------|------------|
| Figure 2 with the fiscal deficit averaging 12.2 percent of GDP over the period                                                                |            |
| Figure 3. A post civil war effort succeeded in considerably enhancing the capacity to levy and collect revenues                               |            |
| Figure 4 with tax revenues nearly doubling from 9 percent in 1993 to 16 percent in 2004                                                       |            |
| Figure 5. The total tax revenues shares for taxes on income and VAT grew at the expense                                                       | 31         |
| Figure 6 a declining share for taxes on international trade                                                                                   | 31         |
| Figure 7. Non-tax revenues also grew over the period                                                                                          | 32         |
| Figure 8 with exceptions in 2006, 2010, and 2014                                                                                              | 32         |
| Figure 9. Expenditures underwent a robust nominal growth                                                                                      |            |
| Figure 10 compared to a mild decrease in percentage of GDP                                                                                    |            |
| Figure 11. Expenditure categories of "personnel cost" and "interest payments" dominate in both nominal terms .                                | 34         |
| Figure 12 and as a percent of GDP                                                                                                             |            |
| Figure 13. Gross public debt manifested a rapid evolution at a CAGR of 12.6 percent over the period                                           | 35         |
| Figure 14 peaking at 183 percent of GDP in 2006, falling to 131 percent in 2012, before rising to 171 percen                                  |            |
| in 2019                                                                                                                                       |            |
| Figure 15. The large overall fiscal deficit was despite an accumulation of a primary surplus                                                  |            |
| Figure 16 when excluding and including "Treasury" operations                                                                                  |            |
| Figure 17. Primary balance in relation to the four phases                                                                                     |            |
| Figure 18. The four main expenditure items over the period.                                                                                   |            |
| Figure 19. In nominal terms, personnel expenditures rose steadily                                                                             |            |
| Figure 20 however, they declined as a percentage of GDP, rising again toward the end of the period                                            |            |
| Figure 21. A high correlation between oil prices and electricity transfers                                                                    |            |
| Figure 22. As a result of a steep dis-investment since end-Phase 1,                                                                           |            |
| Figure 23. Government's capital stock declined steadily over the remaining part of the period                                                 | 43         |
| Figure 24. The spread between nominal interest rates and LIBOR started to decrease in spite of continuously                                   |            |
| increasing indebtedness levels.                                                                                                               |            |
| Figure 25. Since 2011 foreign assets of BdL expanded at the expense of commercial banks' foreign asset position                               |            |
| Figure 26. Difference between estimated fiscal funding needs                                                                                  |            |
| Figure 27 and contracted debt was pervasive.                                                                                                  |            |
| Figure 28. Gap between budget and total primary balance accumulated over the period.                                                          |            |
| Figure 29. The primary deficit was, with rare exception, smaller than the stabilizing deficit                                                 |            |
| Figure 30. Services are the main drivers of economic activity in Lebanon                                                                      |            |
| Figure 32 biasing the economy toward large external deficits.                                                                                 |            |
| Figure 31 dominated by largely low productivity sectors                                                                                       |            |
| Figure 33. Long term structural deficiencies renders the Lebanese economy uncompetitive.                                                      |            |
| Figure 34. Net Investment In Non-Financial Assets (% of GDP)                                                                                  |            |
| Figure 35. Compensation of Employees (% of GDP)                                                                                               |            |
| Figure 36. Tax Revenue (% of GDP)                                                                                                             |            |
| Figure 37. QFA activity in Lebanon.                                                                                                           | 52         |
| Figure 38. A steady nominal increase in total loans driven by loans benefitting from reductions in                                            | <b>-</b> / |
| reserve requirements                                                                                                                          |            |
| Figure 39 increasing relentlessly as a percentage of GDP from 2009, exceeding 90 percent in 2015                                              |            |
| Figure 40. Despite slowing inflows, LBP and US\$ deposit rates, as well as CD rates and LIBOR remained almost constant until the end of 2017. |            |
| Figure 41. Deposit growth has been deccelerating steadily since 2009                                                                          |            |
|                                                                                                                                               |            |
| Figure 42 not only nominally, but also as a percentage of GDP  Figure 43. Transfers to municipalities have been opaque and volatile.          |            |
| ·                                                                                                                                             | 50         |
| Figure 44. NSSF arrears have mainly accumulated in the first decade after the end of the civil war and have stagnated.                        | EO         |
| Figure 45. Revenues from PoB have been variable.                                                                                              |            |
| Figure 46. IDAL Investment Types (in US\$ Million) (2003-2020)                                                                                |            |
| Figure 47. Valuation effects from exchange rate depreciations will pressure the debt-to-GDP ratio                                             |            |
| Figure 48. Eurobond restructuring is insufficient for public debt sustainability                                                              |            |
| Figure 49 and cannot be expected to provide the needed fiscal space.                                                                          |            |
| Figure 50. Under ScB, debt-to-GDP will improve significantly with eurobond and TB debt restructuring/                                         | / 0        |
| cancellation but will remain elevated.                                                                                                        | 71         |
| Figure 51. Under ScB, Eurobond and TB debt restructuring/cancellation is not sufficient to sufficient create                                  | / 1        |
| fiscal snace                                                                                                                                  | 71         |