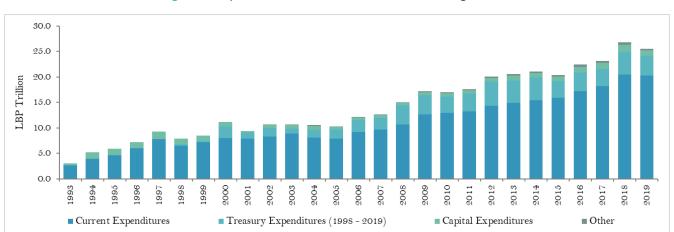

#### **List of Figures**

| Figure 1. Lebanon's fiscal balance was consistenly and significantly negative since the end of the civil war                                  |            |
|-----------------------------------------------------------------------------------------------------------------------------------------------|------------|
| Figure 2 with the fiscal deficit averaging 12.2 percent of GDP over the period                                                                |            |
| Figure 3. A post civil war effort succeeded in considerably enhancing the capacity to levy and collect revenues                               |            |
| Figure 4 with tax revenues nearly doubling from 9 percent in 1993 to 16 percent in 2004                                                       |            |
| Figure 5. The total tax revenues shares for taxes on income and VAT grew at the expense                                                       | 31         |
| Figure 6 a declining share for taxes on international trade                                                                                   | 31         |
| Figure 7. Non-tax revenues also grew over the period                                                                                          | 32         |
| Figure 8 with exceptions in 2006, 2010, and 2014                                                                                              | 32         |
| Figure 9. Expenditures underwent a robust nominal growth                                                                                      |            |
| Figure 10 compared to a mild decrease in percentage of GDP                                                                                    |            |
| Figure 11. Expenditure categories of "personnel cost" and "interest payments" dominate in both nominal terms .                                | 34         |
| Figure 12 and as a percent of GDP                                                                                                             |            |
| Figure 13. Gross public debt manifested a rapid evolution at a CAGR of 12.6 percent over the period                                           | 35         |
| Figure 14 peaking at 183 percent of GDP in 2006, falling to 131 percent in 2012, before rising to 171 percen                                  |            |
| in 2019                                                                                                                                       |            |
| Figure 15. The large overall fiscal deficit was despite an accumulation of a primary surplus                                                  |            |
| Figure 16 when excluding and including "Treasury" operations                                                                                  |            |
| Figure 17. Primary balance in relation to the four phases                                                                                     |            |
| Figure 18. The four main expenditure items over the period.                                                                                   |            |
| Figure 19. In nominal terms, personnel expenditures rose steadily                                                                             |            |
| Figure 20 however, they declined as a percentage of GDP, rising again toward the end of the period                                            |            |
| Figure 21. A high correlation between oil prices and electricity transfers                                                                    |            |
| Figure 22. As a result of a steep dis-investment since end-Phase 1,                                                                           |            |
| Figure 23. Government's capital stock declined steadily over the remaining part of the period                                                 | 43         |
| Figure 24. The spread between nominal interest rates and LIBOR started to decrease in spite of continuously                                   |            |
| increasing indebtedness levels.                                                                                                               |            |
| Figure 25. Since 2011 foreign assets of BdL expanded at the expense of commercial banks' foreign asset position                               |            |
| Figure 26. Difference between estimated fiscal funding needs                                                                                  |            |
| Figure 27 and contracted debt was pervasive.                                                                                                  |            |
| Figure 28. Gap between budget and total primary balance accumulated over the period.                                                          |            |
| Figure 29. The primary deficit was, with rare exception, smaller than the stabilizing deficit                                                 |            |
| Figure 30. Services are the main drivers of economic activity in Lebanon                                                                      |            |
| Figure 32 biasing the economy toward large external deficits.                                                                                 |            |
| Figure 31 dominated by largely low productivity sectors                                                                                       |            |
| Figure 33. Long term structural deficiencies renders the Lebanese economy uncompetitive.                                                      |            |
| Figure 34. Net Investment In Non-Financial Assets (% of GDP)                                                                                  |            |
| Figure 35. Compensation of Employees (% of GDP)                                                                                               |            |
| Figure 36. Tax Revenue (% of GDP)                                                                                                             |            |
| Figure 37. QFA activity in Lebanon.                                                                                                           | 52         |
| Figure 38. A steady nominal increase in total loans driven by loans benefitting from reductions in                                            | <b>-</b> / |
| reserve requirements                                                                                                                          |            |
| Figure 39 increasing relentlessly as a percentage of GDP from 2009, exceeding 90 percent in 2015                                              |            |
| Figure 40. Despite slowing inflows, LBP and US\$ deposit rates, as well as CD rates and LIBOR remained almost constant until the end of 2017. |            |
| Figure 41. Deposit growth has been deccelerating steadily since 2009                                                                          |            |
|                                                                                                                                               |            |
| Figure 42 not only nominally, but also as a percentage of GDP  Figure 43. Transfers to municipalities have been opaque and volatile.          |            |
| ·                                                                                                                                             | 50         |
| Figure 44. NSSF arrears have mainly accumulated in the first decade after the end of the civil war and have stagnated.                        | EO         |
| Figure 45. Revenues from PoB have been variable.                                                                                              |            |
| Figure 46. IDAL Investment Types (in US\$ Million) (2003-2020)                                                                                |            |
| Figure 47. Valuation effects from exchange rate depreciations will pressure the debt-to-GDP ratio                                             |            |
| Figure 48. Eurobond restructuring is insufficient for public debt sustainability                                                              |            |
| Figure 49 and cannot be expected to provide the needed fiscal space.                                                                          |            |
| Figure 50. Under ScB, debt-to-GDP will improve significantly with eurobond and TB debt restructuring/                                         | / 0        |
| cancellation but will remain elevated.                                                                                                        | 71         |
| Figure 51. Under ScB, Eurobond and TB debt restructuring/cancellation is not sufficient to sufficient create                                  | / 1        |
| fiscal snace                                                                                                                                  | 71         |