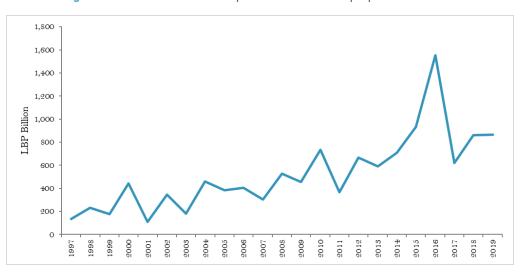

#### **List of Figures**

| Figure 1. Lebanon's fiscal balance was consistenly and significantly negative since the end of the civil war                                  |            |
|-----------------------------------------------------------------------------------------------------------------------------------------------|------------|
| Figure 2 with the fiscal deficit averaging 12.2 percent of GDP over the period                                                                |            |
| Figure 3. A post civil war effort succeeded in considerably enhancing the capacity to levy and collect revenues                               |            |
| Figure 4 with tax revenues nearly doubling from 9 percent in 1993 to 16 percent in 2004                                                       |            |
| Figure 5. The total tax revenues shares for taxes on income and VAT grew at the expense                                                       | 31         |
| Figure 6 a declining share for taxes on international trade                                                                                   | 31         |
| Figure 7. Non-tax revenues also grew over the period                                                                                          | 32         |
| Figure 8 with exceptions in 2006, 2010, and 2014                                                                                              | 32         |
| Figure 9. Expenditures underwent a robust nominal growth                                                                                      |            |
| Figure 10 compared to a mild decrease in percentage of GDP                                                                                    |            |
| Figure 11. Expenditure categories of "personnel cost" and "interest payments" dominate in both nominal terms .                                | 34         |
| Figure 12 and as a percent of GDP                                                                                                             |            |
| Figure 13. Gross public debt manifested a rapid evolution at a CAGR of 12.6 percent over the period                                           | 35         |
| Figure 14 peaking at 183 percent of GDP in 2006, falling to 131 percent in 2012, before rising to 171 percen                                  |            |
| in 2019                                                                                                                                       |            |
| Figure 15. The large overall fiscal deficit was despite an accumulation of a primary surplus                                                  |            |
| Figure 16 when excluding and including "Treasury" operations                                                                                  |            |
| Figure 17. Primary balance in relation to the four phases                                                                                     |            |
| Figure 18. The four main expenditure items over the period.                                                                                   |            |
| Figure 19. In nominal terms, personnel expenditures rose steadily                                                                             |            |
| Figure 20 however, they declined as a percentage of GDP, rising again toward the end of the period                                            |            |
| Figure 21. A high correlation between oil prices and electricity transfers                                                                    |            |
| Figure 22. As a result of a steep dis-investment since end-Phase 1,                                                                           |            |
| Figure 23. Government's capital stock declined steadily over the remaining part of the period                                                 | 43         |
| Figure 24. The spread between nominal interest rates and LIBOR started to decrease in spite of continuously                                   |            |
| increasing indebtedness levels.                                                                                                               |            |
| Figure 25. Since 2011 foreign assets of BdL expanded at the expense of commercial banks' foreign asset position                               |            |
| Figure 26. Difference between estimated fiscal funding needs                                                                                  |            |
| Figure 27 and contracted debt was pervasive.                                                                                                  |            |
| Figure 28. Gap between budget and total primary balance accumulated over the period.                                                          |            |
| Figure 29. The primary deficit was, with rare exception, smaller than the stabilizing deficit                                                 |            |
| Figure 30. Services are the main drivers of economic activity in Lebanon                                                                      |            |
| Figure 32 biasing the economy toward large external deficits.                                                                                 |            |
| Figure 31 dominated by largely low productivity sectors                                                                                       |            |
| Figure 33. Long term structural deficiencies renders the Lebanese economy uncompetitive.                                                      |            |
| Figure 34. Net Investment In Non-Financial Assets (% of GDP)                                                                                  |            |
| Figure 35. Compensation of Employees (% of GDP)                                                                                               |            |
| Figure 36. Tax Revenue (% of GDP)                                                                                                             |            |
| Figure 37. QFA activity in Lebanon.                                                                                                           | 52         |
| Figure 38. A steady nominal increase in total loans driven by loans benefitting from reductions in                                            | <b>-</b> / |
| reserve requirements                                                                                                                          |            |
| Figure 39 increasing relentlessly as a percentage of GDP from 2009, exceeding 90 percent in 2015                                              |            |
| Figure 40. Despite slowing inflows, LBP and US\$ deposit rates, as well as CD rates and LIBOR remained almost constant until the end of 2017. |            |
| Figure 41. Deposit growth has been deccelerating steadily since 2009                                                                          |            |
|                                                                                                                                               |            |
| Figure 42 not only nominally, but also as a percentage of GDP  Figure 43. Transfers to municipalities have been opaque and volatile.          |            |
| ·                                                                                                                                             | 50         |
| Figure 44. NSSF arrears have mainly accumulated in the first decade after the end of the civil war and have stagnated.                        | EO         |
| Figure 45. Revenues from PoB have been variable.                                                                                              |            |
| Figure 46. IDAL Investment Types (in US\$ Million) (2003-2020)                                                                                |            |
| Figure 47. Valuation effects from exchange rate depreciations will pressure the debt-to-GDP ratio                                             |            |
| Figure 48. Eurobond restructuring is insufficient for public debt sustainability                                                              |            |
| Figure 49 and cannot be expected to provide the needed fiscal space.                                                                          |            |
| Figure 50. Under ScB, debt-to-GDP will improve significantly with eurobond and TB debt restructuring/                                         | / 0        |
| cancellation but will remain elevated.                                                                                                        | 71         |
| Figure 51. Under ScB, Eurobond and TB debt restructuring/cancellation is not sufficient to sufficient create                                  | / 1        |
| fiscal snace                                                                                                                                  | 71         |