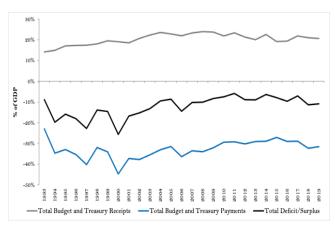

#### **List of Figures**

| Figure 1. Lebanon's fiscal balance was consistenly and significantly negative since the end of the civil war                                  |            |
|-----------------------------------------------------------------------------------------------------------------------------------------------|------------|
| Figure 2 with the fiscal deficit averaging 12.2 percent of GDP over the period                                                                |            |
| Figure 3. A post civil war effort succeeded in considerably enhancing the capacity to levy and collect revenues                               |            |
| Figure 4 with tax revenues nearly doubling from 9 percent in 1993 to 16 percent in 2004                                                       |            |
| Figure 5. The total tax revenues shares for taxes on income and VAT grew at the expense                                                       | 31         |
| Figure 6 a declining share for taxes on international trade                                                                                   | 31         |
| Figure 7. Non-tax revenues also grew over the period                                                                                          | 32         |
| Figure 8 with exceptions in 2006, 2010, and 2014                                                                                              | 32         |
| Figure 9. Expenditures underwent a robust nominal growth                                                                                      |            |
| Figure 10 compared to a mild decrease in percentage of GDP                                                                                    |            |
| Figure 11. Expenditure categories of "personnel cost" and "interest payments" dominate in both nominal terms .                                | 34         |
| Figure 12 and as a percent of GDP                                                                                                             |            |
| Figure 13. Gross public debt manifested a rapid evolution at a CAGR of 12.6 percent over the period                                           | 35         |
| Figure 14 peaking at 183 percent of GDP in 2006, falling to 131 percent in 2012, before rising to 171 percen                                  |            |
| in 2019                                                                                                                                       |            |
| Figure 15. The large overall fiscal deficit was despite an accumulation of a primary surplus                                                  |            |
| Figure 16 when excluding and including "Treasury" operations                                                                                  |            |
| Figure 17. Primary balance in relation to the four phases                                                                                     |            |
| Figure 18. The four main expenditure items over the period.                                                                                   |            |
| Figure 19. In nominal terms, personnel expenditures rose steadily                                                                             |            |
| Figure 20 however, they declined as a percentage of GDP, rising again toward the end of the period                                            |            |
| Figure 21. A high correlation between oil prices and electricity transfers                                                                    |            |
| Figure 22. As a result of a steep dis-investment since end-Phase 1,                                                                           |            |
| Figure 23. Government's capital stock declined steadily over the remaining part of the period                                                 | 43         |
| Figure 24. The spread between nominal interest rates and LIBOR started to decrease in spite of continuously                                   |            |
| increasing indebtedness levels.                                                                                                               |            |
| Figure 25. Since 2011 foreign assets of BdL expanded at the expense of commercial banks' foreign asset position                               |            |
| Figure 26. Difference between estimated fiscal funding needs                                                                                  |            |
| Figure 27 and contracted debt was pervasive.                                                                                                  |            |
| Figure 28. Gap between budget and total primary balance accumulated over the period.                                                          |            |
| Figure 29. The primary deficit was, with rare exception, smaller than the stabilizing deficit                                                 |            |
| Figure 30. Services are the main drivers of economic activity in Lebanon                                                                      |            |
| Figure 32 biasing the economy toward large external deficits.                                                                                 |            |
| Figure 31 dominated by largely low productivity sectors                                                                                       |            |
| Figure 33. Long term structural deficiencies renders the Lebanese economy uncompetitive.                                                      |            |
| Figure 34. Net Investment In Non-Financial Assets (% of GDP)                                                                                  |            |
| Figure 35. Compensation of Employees (% of GDP)                                                                                               |            |
| Figure 36. Tax Revenue (% of GDP)                                                                                                             |            |
| Figure 37. QFA activity in Lebanon.                                                                                                           | 52         |
| Figure 38. A steady nominal increase in total loans driven by loans benefitting from reductions in                                            | <b>-</b> / |
| reserve requirements                                                                                                                          |            |
| Figure 39 increasing relentlessly as a percentage of GDP from 2009, exceeding 90 percent in 2015                                              |            |
| Figure 40. Despite slowing inflows, LBP and US\$ deposit rates, as well as CD rates and LIBOR remained almost constant until the end of 2017. |            |
| Figure 41. Deposit growth has been deccelerating steadily since 2009                                                                          |            |
|                                                                                                                                               |            |
| Figure 42 not only nominally, but also as a percentage of GDP  Figure 43. Transfers to municipalities have been opaque and volatile.          |            |
| ·                                                                                                                                             | 50         |
| Figure 44. NSSF arrears have mainly accumulated in the first decade after the end of the civil war and have stagnated.                        | EO         |
| Figure 45. Revenues from PoB have been variable.                                                                                              |            |
| Figure 46. IDAL Investment Types (in US\$ Million) (2003-2020)                                                                                |            |
| Figure 47. Valuation effects from exchange rate depreciations will pressure the debt-to-GDP ratio                                             |            |
| Figure 48. Eurobond restructuring is insufficient for public debt sustainability                                                              |            |
| Figure 49 and cannot be expected to provide the needed fiscal space.                                                                          |            |
| Figure 50. Under ScB, debt-to-GDP will improve significantly with eurobond and TB debt restructuring/                                         | / 0        |
| cancellation but will remain elevated.                                                                                                        | 71         |
| Figure 51. Under ScB, Eurobond and TB debt restructuring/cancellation is not sufficient to sufficient create                                  | / 1        |
| fiscal snace                                                                                                                                  | 71         |