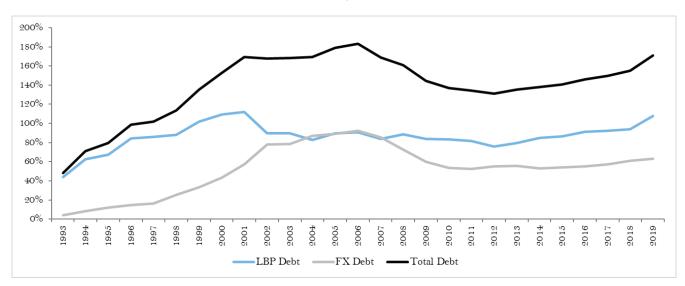

#### **List of Figures**

| Figure 1. Lebanon's fiscal balance was consistenly and significantly negative since the end of the civil war                                  |            |
|-----------------------------------------------------------------------------------------------------------------------------------------------|------------|
| Figure 2 with the fiscal deficit averaging 12.2 percent of GDP over the period                                                                |            |
| Figure 3. A post civil war effort succeeded in considerably enhancing the capacity to levy and collect revenues                               |            |
| Figure 4 with tax revenues nearly doubling from 9 percent in 1993 to 16 percent in 2004                                                       |            |
| Figure 5. The total tax revenues shares for taxes on income and VAT grew at the expense                                                       | 31         |
| Figure 6 a declining share for taxes on international trade                                                                                   | 31         |
| Figure 7. Non-tax revenues also grew over the period                                                                                          | 32         |
| Figure 8 with exceptions in 2006, 2010, and 2014                                                                                              | 32         |
| Figure 9. Expenditures underwent a robust nominal growth                                                                                      |            |
| Figure 10 compared to a mild decrease in percentage of GDP                                                                                    |            |
| Figure 11. Expenditure categories of "personnel cost" and "interest payments" dominate in both nominal terms .                                | 34         |
| Figure 12 and as a percent of GDP                                                                                                             |            |
| Figure 13. Gross public debt manifested a rapid evolution at a CAGR of 12.6 percent over the period                                           | 35         |
| Figure 14 peaking at 183 percent of GDP in 2006, falling to 131 percent in 2012, before rising to 171 percen                                  |            |
| in 2019                                                                                                                                       |            |
| Figure 15. The large overall fiscal deficit was despite an accumulation of a primary surplus                                                  |            |
| Figure 16 when excluding and including "Treasury" operations                                                                                  |            |
| Figure 17. Primary balance in relation to the four phases                                                                                     |            |
| Figure 18. The four main expenditure items over the period.                                                                                   |            |
| Figure 19. In nominal terms, personnel expenditures rose steadily                                                                             |            |
| Figure 20 however, they declined as a percentage of GDP, rising again toward the end of the period                                            |            |
| Figure 21. A high correlation between oil prices and electricity transfers                                                                    |            |
| Figure 22. As a result of a steep dis-investment since end-Phase 1,                                                                           |            |
| Figure 23. Government's capital stock declined steadily over the remaining part of the period                                                 | 43         |
| Figure 24. The spread between nominal interest rates and LIBOR started to decrease in spite of continuously                                   |            |
| increasing indebtedness levels.                                                                                                               |            |
| Figure 25. Since 2011 foreign assets of BdL expanded at the expense of commercial banks' foreign asset position                               |            |
| Figure 26. Difference between estimated fiscal funding needs                                                                                  |            |
| Figure 27 and contracted debt was pervasive.                                                                                                  |            |
| Figure 28. Gap between budget and total primary balance accumulated over the period.                                                          |            |
| Figure 29. The primary deficit was, with rare exception, smaller than the stabilizing deficit                                                 |            |
| Figure 30. Services are the main drivers of economic activity in Lebanon                                                                      |            |
| Figure 32 biasing the economy toward large external deficits.                                                                                 |            |
| Figure 31 dominated by largely low productivity sectors                                                                                       |            |
| Figure 33. Long term structural deficiencies renders the Lebanese economy uncompetitive.                                                      |            |
| Figure 34. Net Investment In Non-Financial Assets (% of GDP)                                                                                  |            |
| Figure 35. Compensation of Employees (% of GDP)                                                                                               |            |
| Figure 36. Tax Revenue (% of GDP)                                                                                                             |            |
| Figure 37. QFA activity in Lebanon.                                                                                                           | 52         |
| Figure 38. A steady nominal increase in total loans driven by loans benefitting from reductions in                                            | <b>-</b> / |
| reserve requirements                                                                                                                          |            |
| Figure 39 increasing relentlessly as a percentage of GDP from 2009, exceeding 90 percent in 2015                                              |            |
| Figure 40. Despite slowing inflows, LBP and US\$ deposit rates, as well as CD rates and LIBOR remained almost constant until the end of 2017. |            |
| Figure 41. Deposit growth has been deccelerating steadily since 2009                                                                          |            |
|                                                                                                                                               |            |
| Figure 42 not only nominally, but also as a percentage of GDP  Figure 43. Transfers to municipalities have been opaque and volatile.          |            |
| ·                                                                                                                                             | 50         |
| Figure 44. NSSF arrears have mainly accumulated in the first decade after the end of the civil war and have stagnated.                        | EO         |
| Figure 45. Revenues from PoB have been variable.                                                                                              |            |
| Figure 46. IDAL Investment Types (in US\$ Million) (2003-2020)                                                                                |            |
| Figure 47. Valuation effects from exchange rate depreciations will pressure the debt-to-GDP ratio                                             |            |
| Figure 48. Eurobond restructuring is insufficient for public debt sustainability                                                              |            |
| Figure 49 and cannot be expected to provide the needed fiscal space.                                                                          |            |
| Figure 50. Under ScB, debt-to-GDP will improve significantly with eurobond and TB debt restructuring/                                         | / 0        |
| cancellation but will remain elevated.                                                                                                        | 71         |
| Figure 51. Under ScB, Eurobond and TB debt restructuring/cancellation is not sufficient to sufficient create                                  | / 1        |
| fiscal snace                                                                                                                                  | 71         |