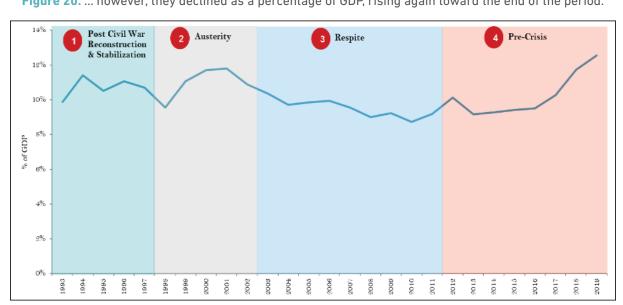

#### **List of Figures**

| Figure 1. Lebanon's fiscal balance was consistenly and significantly negative since the end of the civil war                                  |            |
|-----------------------------------------------------------------------------------------------------------------------------------------------|------------|
| Figure 2 with the fiscal deficit averaging 12.2 percent of GDP over the period                                                                |            |
| Figure 3. A post civil war effort succeeded in considerably enhancing the capacity to levy and collect revenues                               |            |
| Figure 4 with tax revenues nearly doubling from 9 percent in 1993 to 16 percent in 2004                                                       |            |
| Figure 5. The total tax revenues shares for taxes on income and VAT grew at the expense                                                       | 31         |
| Figure 6 a declining share for taxes on international trade                                                                                   | 31         |
| Figure 7. Non-tax revenues also grew over the period                                                                                          | 32         |
| Figure 8 with exceptions in 2006, 2010, and 2014                                                                                              | 32         |
| Figure 9. Expenditures underwent a robust nominal growth                                                                                      |            |
| Figure 10 compared to a mild decrease in percentage of GDP                                                                                    |            |
| Figure 11. Expenditure categories of "personnel cost" and "interest payments" dominate in both nominal terms .                                | 34         |
| Figure 12 and as a percent of GDP                                                                                                             |            |
| Figure 13. Gross public debt manifested a rapid evolution at a CAGR of 12.6 percent over the period                                           | 35         |
| Figure 14 peaking at 183 percent of GDP in 2006, falling to 131 percent in 2012, before rising to 171 percen                                  |            |
| in 2019                                                                                                                                       |            |
| Figure 15. The large overall fiscal deficit was despite an accumulation of a primary surplus                                                  |            |
| Figure 16 when excluding and including "Treasury" operations                                                                                  |            |
| Figure 17. Primary balance in relation to the four phases                                                                                     |            |
| Figure 18. The four main expenditure items over the period.                                                                                   |            |
| Figure 19. In nominal terms, personnel expenditures rose steadily                                                                             |            |
| Figure 20 however, they declined as a percentage of GDP, rising again toward the end of the period                                            |            |
| Figure 21. A high correlation between oil prices and electricity transfers                                                                    |            |
| Figure 22. As a result of a steep dis-investment since end-Phase 1,                                                                           |            |
| Figure 23. Government's capital stock declined steadily over the remaining part of the period                                                 | 43         |
| Figure 24. The spread between nominal interest rates and LIBOR started to decrease in spite of continuously                                   |            |
| increasing indebtedness levels.                                                                                                               |            |
| Figure 25. Since 2011 foreign assets of BdL expanded at the expense of commercial banks' foreign asset position                               |            |
| Figure 26. Difference between estimated fiscal funding needs                                                                                  |            |
| Figure 27 and contracted debt was pervasive.                                                                                                  |            |
| Figure 28. Gap between budget and total primary balance accumulated over the period.                                                          |            |
| Figure 29. The primary deficit was, with rare exception, smaller than the stabilizing deficit                                                 |            |
| Figure 30. Services are the main drivers of economic activity in Lebanon                                                                      |            |
| Figure 32 biasing the economy toward large external deficits.                                                                                 |            |
| Figure 31 dominated by largely low productivity sectors                                                                                       |            |
| Figure 33. Long term structural deficiencies renders the Lebanese economy uncompetitive.                                                      |            |
| Figure 34. Net Investment In Non-Financial Assets (% of GDP)                                                                                  |            |
| Figure 35. Compensation of Employees (% of GDP)                                                                                               |            |
| Figure 36. Tax Revenue (% of GDP)                                                                                                             |            |
| Figure 37. QFA activity in Lebanon.                                                                                                           | 52         |
| Figure 38. A steady nominal increase in total loans driven by loans benefitting from reductions in                                            | <b>-</b> / |
| reserve requirements                                                                                                                          |            |
| Figure 39 increasing relentlessly as a percentage of GDP from 2009, exceeding 90 percent in 2015                                              |            |
| Figure 40. Despite slowing inflows, LBP and US\$ deposit rates, as well as CD rates and LIBOR remained almost constant until the end of 2017. |            |
| Figure 41. Deposit growth has been deccelerating steadily since 2009                                                                          |            |
|                                                                                                                                               |            |
| Figure 42 not only nominally, but also as a percentage of GDP  Figure 43. Transfers to municipalities have been opaque and volatile.          |            |
| ·                                                                                                                                             | 50         |
| Figure 44. NSSF arrears have mainly accumulated in the first decade after the end of the civil war and have stagnated.                        | EO         |
| Figure 45. Revenues from PoB have been variable.                                                                                              |            |
| Figure 46. IDAL Investment Types (in US\$ Million) (2003-2020)                                                                                |            |
| Figure 47. Valuation effects from exchange rate depreciations will pressure the debt-to-GDP ratio                                             |            |
| Figure 48. Eurobond restructuring is insufficient for public debt sustainability                                                              |            |
| Figure 49 and cannot be expected to provide the needed fiscal space.                                                                          |            |
| Figure 50. Under ScB, debt-to-GDP will improve significantly with eurobond and TB debt restructuring/                                         | / 0        |
| cancellation but will remain elevated.                                                                                                        | 71         |
| Figure 51. Under ScB, Eurobond and TB debt restructuring/cancellation is not sufficient to sufficient create                                  | / 1        |
| fiscal snace                                                                                                                                  | 71         |