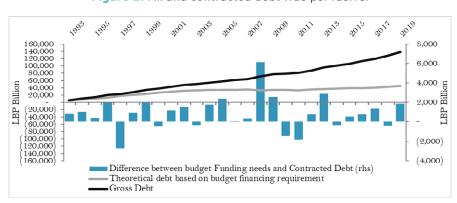

#### **List of Figures**

| Figure 1. Lebanon's fiscal balance was consistenly and significantly negative since the end of the civil war                                  |            |
|-----------------------------------------------------------------------------------------------------------------------------------------------|------------|
| Figure 2 with the fiscal deficit averaging 12.2 percent of GDP over the period                                                                |            |
| Figure 3. A post civil war effort succeeded in considerably enhancing the capacity to levy and collect revenues                               |            |
| Figure 4 with tax revenues nearly doubling from 9 percent in 1993 to 16 percent in 2004                                                       |            |
| Figure 5. The total tax revenues shares for taxes on income and VAT grew at the expense                                                       | 31         |
| Figure 6 a declining share for taxes on international trade                                                                                   | 31         |
| Figure 7. Non-tax revenues also grew over the period                                                                                          | 32         |
| Figure 8 with exceptions in 2006, 2010, and 2014                                                                                              | 32         |
| Figure 9. Expenditures underwent a robust nominal growth                                                                                      |            |
| Figure 10 compared to a mild decrease in percentage of GDP                                                                                    |            |
| Figure 11. Expenditure categories of "personnel cost" and "interest payments" dominate in both nominal terms .                                | 34         |
| Figure 12 and as a percent of GDP                                                                                                             |            |
| Figure 13. Gross public debt manifested a rapid evolution at a CAGR of 12.6 percent over the period                                           | 35         |
| Figure 14 peaking at 183 percent of GDP in 2006, falling to 131 percent in 2012, before rising to 171 percen                                  |            |
| in 2019                                                                                                                                       |            |
| Figure 15. The large overall fiscal deficit was despite an accumulation of a primary surplus                                                  |            |
| Figure 16 when excluding and including "Treasury" operations                                                                                  |            |
| Figure 17. Primary balance in relation to the four phases                                                                                     |            |
| Figure 18. The four main expenditure items over the period.                                                                                   |            |
| Figure 19. In nominal terms, personnel expenditures rose steadily                                                                             |            |
| Figure 20 however, they declined as a percentage of GDP, rising again toward the end of the period                                            |            |
| Figure 21. A high correlation between oil prices and electricity transfers                                                                    |            |
| Figure 22. As a result of a steep dis-investment since end-Phase 1,                                                                           |            |
| Figure 23. Government's capital stock declined steadily over the remaining part of the period                                                 | 43         |
| Figure 24. The spread between nominal interest rates and LIBOR started to decrease in spite of continuously                                   |            |
| increasing indebtedness levels.                                                                                                               |            |
| Figure 25. Since 2011 foreign assets of BdL expanded at the expense of commercial banks' foreign asset position                               |            |
| Figure 26. Difference between estimated fiscal funding needs                                                                                  |            |
| Figure 27 and contracted debt was pervasive.                                                                                                  |            |
| Figure 28. Gap between budget and total primary balance accumulated over the period.                                                          |            |
| Figure 29. The primary deficit was, with rare exception, smaller than the stabilizing deficit                                                 |            |
| Figure 30. Services are the main drivers of economic activity in Lebanon                                                                      |            |
| Figure 32 biasing the economy toward large external deficits.                                                                                 |            |
| Figure 31 dominated by largely low productivity sectors                                                                                       |            |
| Figure 33. Long term structural deficiencies renders the Lebanese economy uncompetitive.                                                      |            |
| Figure 34. Net Investment In Non-Financial Assets (% of GDP)                                                                                  |            |
| Figure 35. Compensation of Employees (% of GDP)                                                                                               |            |
| Figure 36. Tax Revenue (% of GDP)                                                                                                             |            |
| Figure 37. QFA activity in Lebanon.                                                                                                           | 52         |
| Figure 38. A steady nominal increase in total loans driven by loans benefitting from reductions in                                            | <b>-</b> / |
| reserve requirements                                                                                                                          |            |
| Figure 39 increasing relentlessly as a percentage of GDP from 2009, exceeding 90 percent in 2015                                              |            |
| Figure 40. Despite slowing inflows, LBP and US\$ deposit rates, as well as CD rates and LIBOR remained almost constant until the end of 2017. |            |
| Figure 41. Deposit growth has been deccelerating steadily since 2009                                                                          |            |
|                                                                                                                                               |            |
| Figure 42 not only nominally, but also as a percentage of GDP  Figure 43. Transfers to municipalities have been opaque and volatile.          |            |
| ·                                                                                                                                             | 50         |
| Figure 44. NSSF arrears have mainly accumulated in the first decade after the end of the civil war and have stagnated.                        | EO         |
| Figure 45. Revenues from PoB have been variable.                                                                                              |            |
| Figure 46. IDAL Investment Types (in US\$ Million) (2003-2020)                                                                                |            |
| Figure 47. Valuation effects from exchange rate depreciations will pressure the debt-to-GDP ratio                                             |            |
| Figure 48. Eurobond restructuring is insufficient for public debt sustainability                                                              |            |
| Figure 49 and cannot be expected to provide the needed fiscal space.                                                                          |            |
| Figure 50. Under ScB, debt-to-GDP will improve significantly with eurobond and TB debt restructuring/                                         | / 0        |
| cancellation but will remain elevated.                                                                                                        | 71         |
| Figure 51. Under ScB, Eurobond and TB debt restructuring/cancellation is not sufficient to sufficient create                                  | / 1        |
| fiscal snace                                                                                                                                  | 71         |