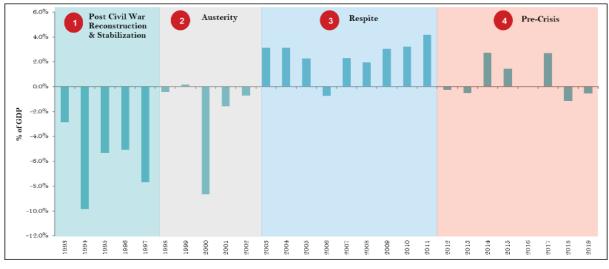

#### **List of Figures**

| Figure 1. Lebanon's fiscal balance was consistenly and significantly negative since the end of the civil war                                  |            |
|-----------------------------------------------------------------------------------------------------------------------------------------------|------------|
| Figure 2 with the fiscal deficit averaging 12.2 percent of GDP over the period                                                                |            |
| Figure 3. A post civil war effort succeeded in considerably enhancing the capacity to levy and collect revenues                               |            |
| Figure 4 with tax revenues nearly doubling from 9 percent in 1993 to 16 percent in 2004                                                       |            |
| Figure 5. The total tax revenues shares for taxes on income and VAT grew at the expense                                                       | 31         |
| Figure 6 a declining share for taxes on international trade                                                                                   | 31         |
| Figure 7. Non-tax revenues also grew over the period                                                                                          | 32         |
| Figure 8 with exceptions in 2006, 2010, and 2014                                                                                              | 32         |
| Figure 9. Expenditures underwent a robust nominal growth                                                                                      |            |
| Figure 10 compared to a mild decrease in percentage of GDP                                                                                    |            |
| Figure 11. Expenditure categories of "personnel cost" and "interest payments" dominate in both nominal terms .                                | 34         |
| Figure 12 and as a percent of GDP                                                                                                             |            |
| Figure 13. Gross public debt manifested a rapid evolution at a CAGR of 12.6 percent over the period                                           | 35         |
| Figure 14 peaking at 183 percent of GDP in 2006, falling to 131 percent in 2012, before rising to 171 percen                                  |            |
| in 2019                                                                                                                                       |            |
| Figure 15. The large overall fiscal deficit was despite an accumulation of a primary surplus                                                  |            |
| Figure 16 when excluding and including "Treasury" operations                                                                                  |            |
| Figure 17. Primary balance in relation to the four phases                                                                                     |            |
| Figure 18. The four main expenditure items over the period.                                                                                   |            |
| Figure 19. In nominal terms, personnel expenditures rose steadily                                                                             |            |
| Figure 20 however, they declined as a percentage of GDP, rising again toward the end of the period                                            |            |
| Figure 21. A high correlation between oil prices and electricity transfers                                                                    |            |
| Figure 22. As a result of a steep dis-investment since end-Phase 1,                                                                           |            |
| Figure 23. Government's capital stock declined steadily over the remaining part of the period                                                 | 43         |
| Figure 24. The spread between nominal interest rates and LIBOR started to decrease in spite of continuously                                   |            |
| increasing indebtedness levels.                                                                                                               |            |
| Figure 25. Since 2011 foreign assets of BdL expanded at the expense of commercial banks' foreign asset position                               |            |
| Figure 26. Difference between estimated fiscal funding needs                                                                                  |            |
| Figure 27 and contracted debt was pervasive.                                                                                                  |            |
| Figure 28. Gap between budget and total primary balance accumulated over the period.                                                          |            |
| Figure 29. The primary deficit was, with rare exception, smaller than the stabilizing deficit                                                 |            |
| Figure 30. Services are the main drivers of economic activity in Lebanon                                                                      |            |
| Figure 32 biasing the economy toward large external deficits.                                                                                 |            |
| Figure 31 dominated by largely low productivity sectors                                                                                       |            |
| Figure 33. Long term structural deficiencies renders the Lebanese economy uncompetitive.                                                      |            |
| Figure 34. Net Investment In Non-Financial Assets (% of GDP)                                                                                  |            |
| Figure 35. Compensation of Employees (% of GDP)                                                                                               |            |
| Figure 36. Tax Revenue (% of GDP)                                                                                                             |            |
| Figure 37. QFA activity in Lebanon.                                                                                                           | 52         |
| Figure 38. A steady nominal increase in total loans driven by loans benefitting from reductions in                                            | <b>-</b> / |
| reserve requirements                                                                                                                          |            |
| Figure 39 increasing relentlessly as a percentage of GDP from 2009, exceeding 90 percent in 2015                                              |            |
| Figure 40. Despite slowing inflows, LBP and US\$ deposit rates, as well as CD rates and LIBOR remained almost constant until the end of 2017. |            |
| Figure 41. Deposit growth has been deccelerating steadily since 2009                                                                          |            |
|                                                                                                                                               |            |
| Figure 42 not only nominally, but also as a percentage of GDP  Figure 43. Transfers to municipalities have been opaque and volatile.          |            |
| ·                                                                                                                                             | 50         |
| Figure 44. NSSF arrears have mainly accumulated in the first decade after the end of the civil war and have stagnated.                        | EO         |
| Figure 45. Revenues from PoB have been variable.                                                                                              |            |
| Figure 46. IDAL Investment Types (in US\$ Million) (2003-2020)                                                                                |            |
| Figure 47. Valuation effects from exchange rate depreciations will pressure the debt-to-GDP ratio                                             |            |
| Figure 48. Eurobond restructuring is insufficient for public debt sustainability                                                              |            |
| Figure 49 and cannot be expected to provide the needed fiscal space.                                                                          |            |
| Figure 50. Under ScB, debt-to-GDP will improve significantly with eurobond and TB debt restructuring/                                         | / 0        |
| cancellation but will remain elevated.                                                                                                        | 71         |
| Figure 51. Under ScB, Eurobond and TB debt restructuring/cancellation is not sufficient to sufficient create                                  | / 1        |
| fiscal snace                                                                                                                                  | 71         |