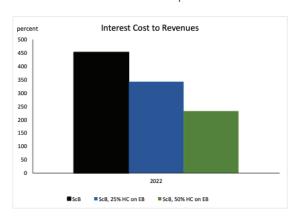

to-GDP ratio, which proxies for debt sustainability over the medium term; and (ii) the interest cost to total Government revenues, which proxies for the fiscal space available for Government to redirect scarce resources toward more productive sectors of the economy.

84. Eurobond restructuring will neither be sufficient nor durable to make Lebanon's debt structurally sustainable. While there is a striking improvement in the debt-to-GDP ratio under the GC assumption—with the simulation illustrating a fall

Figure 48. Eurobond restructuring is insufficient for public debt sustainability ...



Blue line is 25% haircut on Eurobonds, and green line is 50% haircut on Eurobonds

Sources: MoF and WB staff calculations.

Figure 49. ... and cannot be expected to provide the needed fiscal space.



Blue line is 25% haircut on Eurobonds, and green line is 50% haircut on Eurobonds.

Sources: MoF and WB staff calculations.

To convert domestic debt to US\$, we use the World Bank Average Exchange Rate for 2020, 2021 and 2022, estimated at LBP3,688/US\$, LBP11,843/US\$ and LBP38,000/US\$, respectively.

<sup>61</sup> Edwards, Sebastien. 2015. Sovereign Defaults, Debt Restructuring and Recovery Rates: Was the Argentinean Haircut Excessive? NBER, February 2015, Cambridge, MA.

<sup>62</sup> Please see Annex E for further explanation.

Figure 50. Under ScB, debt-to-GDP will improve significantly with eurobond and TB debt restructuring/cancellation but will remain elevated.



Sources: MoF and WB staff calculations.

Figure 51. Under ScB, Eurobond and TB debt restructuring/cancellation is n