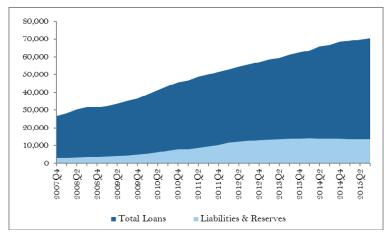

#### **List of Figures**

| Figure 1. Lebanon's fiscal balance was consistenly and significantly negative since the end of the civil war                                  |            |
|-----------------------------------------------------------------------------------------------------------------------------------------------|------------|
| Figure 2 with the fiscal deficit averaging 12.2 percent of GDP over the period                                                                |            |
| Figure 3. A post civil war effort succeeded in considerably enhancing the capacity to levy and collect revenues                               |            |
| Figure 4 with tax revenues nearly doubling from 9 percent in 1993 to 16 percent in 2004                                                       |            |
| Figure 5. The total tax revenues shares for taxes on income and VAT grew at the expense                                                       | 31         |
| Figure 6 a declining share for taxes on international trade                                                                                   | 31         |
| Figure 7. Non-tax revenues also grew over the period                                                                                          | 32         |
| Figure 8 with exceptions in 2006, 2010, and 2014                                                                                              | 32         |
| Figure 9. Expenditures underwent a robust nominal growth                                                                                      |            |
| Figure 10 compared to a mild decrease in percentage of GDP                                                                                    |            |
| Figure 11. Expenditure categories of "personnel cost" and "interest payments" dominate in both nominal terms .                                | 34         |
| Figure 12 and as a percent of GDP                                                                                                             |            |
| Figure 13. Gross public debt manifested a rapid evolution at a CAGR of 12.6 percent over the period                                           | 35         |
| Figure 14 peaking at 183 percent of GDP in 2006, falling to 131 percent in 2012, before rising to 171 percen                                  |            |
| in 2019                                                                                                                                       |            |
| Figure 15. The large overall fiscal deficit was despite an accumulation of a primary surplus                                                  |            |
| Figure 16 when excluding and including "Treasury" operations                                                                                  |            |
| Figure 17. Primary balance in relation to the four phases                                                                                     |            |
| Figure 18. The four main expenditure items over the period.                                                                                   |            |
| Figure 19. In nominal terms, personnel expenditures rose steadily                                                                             |            |
| Figure 20 however, they declined as a percentage of GDP, rising again toward the end of the period                                            |            |
| Figure 21. A high correlation between oil prices and electricity transfers                                                                    |            |
| Figure 22. As a result of a steep dis-investment since end-Phase 1,                                                                           |            |
| Figure 23. Government's capital stock declined steadily over the remaining part of the period                                                 | 43         |
| Figure 24. The spread between nominal interest rates and LIBOR started to decrease in spite of continuously                                   |            |
| increasing indebtedness levels.                                                                                                               |            |
| Figure 25. Since 2011 foreign assets of BdL expanded at the expense of commercial banks' foreign asset position                               |            |
| Figure 26. Difference between estimated fiscal funding needs                                                                                  |            |
| Figure 27 and contracted debt was pervasive.                                                                                                  |            |
| Figure 28. Gap between budget and total primary balance accumulated over the period.                                                          |            |
| Figure 29. The primary deficit was, with rare exception, smaller than the stabilizing deficit                                                 |            |
| Figure 30. Services are the main drivers of economic activity in Lebanon                                                                      |            |
| Figure 32 biasing the economy toward large external deficits.                                                                                 |            |
| Figure 31 dominated by largely low productivity sectors                                                                                       |            |
| Figure 33. Long term structural deficiencies renders the Lebanese economy uncompetitive.                                                      |            |
| Figure 34. Net Investment In Non-Financial Assets (% of GDP)                                                                                  |            |
| Figure 35. Compensation of Employees (% of GDP)                                                                                               |            |
| Figure 36. Tax Revenue (% of GDP)                                                                                                             |            |
| Figure 37. QFA activity in Lebanon.                                                                                                           | 52         |
| Figure 38. A steady nominal increase in total loans driven by loans benefitting from reductions in                                            | <b>-</b> / |
| reserve requirements                                                                                                                          |            |
| Figure 39 increasing relentlessly as a percentage of GDP from 2009, exceeding 90 percent in 2015                                              |            |
| Figure 40. Despite slowing inflows, LBP and US\$ deposit rates, as well as CD rates and LIBOR remained almost constant until the end of 2017. |            |
| Figure 41. Deposit growth has been deccelerating steadily since 2009                                                                          |            |
|                                                                                                                                               |            |
| Figure 42 not only nominally, but also as a percentage of GDP  Figure 43. Transfers to municipalities have been opaque and volatile.          |            |
| ·                                                                                                                                             | 50         |
| Figure 44. NSSF arrears have mainly accumulated in the first decade after the end of the civil war and have stagnated.                        | EO         |
| Figure 45. Revenues from PoB have been variable.                                                                                              |            |
| Figure 46. IDAL Investment Types (in US\$ Million) (2003-2020)                                                                                |            |
| Figure 47. Valuation effects from exchange rate depreciations will pressure the debt-to-GDP ratio                                             |            |
| Figure 48. Eurobond restructuring is insufficient for public debt sustainability                                                              |            |
| Figure 49 and cannot be expected to provide the needed fiscal space.                                                                          |            |
| Figure 50. Under ScB, debt-to-GDP will improve significantly with eurobond and TB debt restructuring/                                         | / 0        |
| cancellation but will remain elevated.                                                                                                        | 71         |
| Figure 51. Under ScB, Eurobond and TB debt restructuring/cancellation is not sufficient to sufficient create                                  | / 1        |
| fiscal snace                                                                                                                                  | 71         |