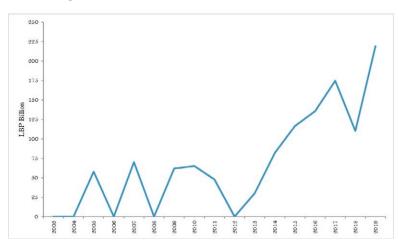

#### **List of Figures**

| Figure 1. Lebanon's fiscal balance was consistenly and significantly negative since the end of the civil war                                  |            |
|-----------------------------------------------------------------------------------------------------------------------------------------------|------------|
| Figure 2 with the fiscal deficit averaging 12.2 percent of GDP over the period                                                                |            |
| Figure 3. A post civil war effort succeeded in considerably enhancing the capacity to levy and collect revenues                               |            |
| Figure 4 with tax revenues nearly doubling from 9 percent in 1993 to 16 percent in 2004                                                       |            |
| Figure 5. The total tax revenues shares for taxes on income and VAT grew at the expense                                                       | 31         |
| Figure 6 a declining share for taxes on international trade                                                                                   | 31         |
| Figure 7. Non-tax revenues also grew over the period                                                                                          | 32         |
| Figure 8 with exceptions in 2006, 2010, and 2014                                                                                              | 32         |
| Figure 9. Expenditures underwent a robust nominal growth                                                                                      |            |
| Figure 10 compared to a mild decrease in percentage of GDP                                                                                    |            |
| Figure 11. Expenditure categories of "personnel cost" and "interest payments" dominate in both nominal terms .                                | 34         |
| Figure 12 and as a percent of GDP                                                                                                             |            |
| Figure 13. Gross public debt manifested a rapid evolution at a CAGR of 12.6 percent over the period                                           | 35         |
| Figure 14 peaking at 183 percent of GDP in 2006, falling to 131 percent in 2012, before rising to 171 percen                                  |            |
| in 2019                                                                                                                                       |            |
| Figure 15. The large overall fiscal deficit was despite an accumulation of a primary surplus                                                  |            |
| Figure 16 when excluding and including "Treasury" operations                                                                                  |            |
| Figure 17. Primary balance in relation to the four phases                                                                                     |            |
| Figure 18. The four main expenditure items over the period.                                                                                   |            |
| Figure 19. In nominal terms, personnel expenditures rose steadily                                                                             |            |
| Figure 20 however, they declined as a percentage of GDP, rising again toward the end of the period                                            |            |
| Figure 21. A high correlation between oil prices and electricity transfers                                                                    |            |
| Figure 22. As a result of a steep dis-investment since end-Phase 1,                                                                           |            |
| Figure 23. Government's capital stock declined steadily over the remaining part of the period                                                 | 43         |
| Figure 24. The spread between nominal interest rates and LIBOR started to decrease in spite of continuously                                   |            |
| increasing indebtedness levels.                                                                                                               |            |
| Figure 25. Since 2011 foreign assets of BdL expanded at the expense of commercial banks' foreign asset position                               |            |
| Figure 26. Difference between estimated fiscal funding needs                                                                                  |            |
| Figure 27 and contracted debt was pervasive.                                                                                                  |            |
| Figure 28. Gap between budget and total primary balance accumulated over the period.                                                          |            |
| Figure 29. The primary deficit was, with rare exception, smaller than the stabilizing deficit                                                 |            |
| Figure 30. Services are the main drivers of economic activity in Lebanon                                                                      |            |
| Figure 32 biasing the economy toward large external deficits.                                                                                 |            |
| Figure 31 dominated by largely low productivity sectors                                                                                       |            |
| Figure 33. Long term structural deficiencies renders the Lebanese economy uncompetitive.                                                      |            |
| Figure 34. Net Investment In Non-Financial Assets (% of GDP)                                                                                  |            |
| Figure 35. Compensation of Employees (% of GDP)                                                                                               |            |
| Figure 36. Tax Revenue (% of GDP)                                                                                                             |            |
| Figure 37. QFA activity in Lebanon.                                                                                                           | 52         |
| Figure 38. A steady nominal increase in total loans driven by loans benefitting from reductions in                                            | <b>-</b> / |
| reserve requirements                                                                                                                          |            |
| Figure 39 increasing relentlessly as a percentage of GDP from 2009, exceeding 90 percent in 2015                                              |            |
| Figure 40. Despite slowing inflows, LBP and US\$ deposit rates, as well as CD rates and LIBOR remained almost constant until the end of 2017. |            |
| Figure 41. Deposit growth has been deccelerating steadily since 2009                                                                          |            |
|                                                                                                                                               |            |
| Figure 42 not only nominally, but also as a percentage of GDP  Figure 43. Transfers to municipalities have been opaque and volatile.          |            |
| ·                                                                                                                                             | 50         |
| Figure 44. NSSF arrears have mainly accumulated in the first decade after the end of the civil war and have stagnated.                        | EO         |
| Figure 45. Revenues from PoB have been variable.                                                                                              |            |
| Figure 46. IDAL Investment Types (in US\$ Million) (2003-2020)                                                                                |            |
| Figure 47. Valuation effects from exchange rate depreciations will pressure the debt-to-GDP ratio                                             |            |
| Figure 48. Eurobond restructuring is insufficient for public debt sustainability                                                              |            |
| Figure 49 and cannot be expected to provide the needed fiscal space.                                                                          |            |
| Figure 50. Under ScB, debt-to-GDP will improve significantly with eurobond and TB debt restructuring/                                         | / 0        |
| cancellation but will remain elevated.                                                                                                        | 71         |
| Figure 51. Under ScB, Eurobond and TB debt restructuring/cancellation is not sufficient to sufficient create                                  | / 1        |
| fiscal snace                                                                                                                                  | 71         |