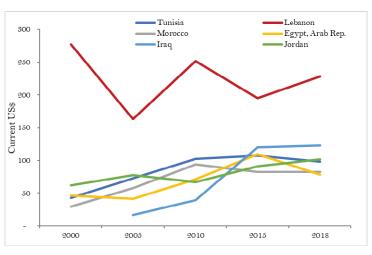

d Syrian population are in Lebanon, and the GoL estimates that there are approximately half a million more unregistered displaced Syrians. The Syrian refugee influx has resulted in an unprecedented increase in demand for health services, putting considerable strain on the country's resources and public services. Poor access and utilization of maternal health services among Syrian refugees has likely contributed to an increase in Lebanon's maternal mortality ratio from 23 deaths per 100,000 live births in 2010 to 29 in 2019. 118 (See Figure 60).

Algeria Egypt, Λrab Rep. Iraq Lebanor Jordan 10% Morocco Tunisia 9% Percent of GDP 3% 2% 1% 2010 2011 2012 2015 2014 2015 2016 2017 2018

Figure 61. Health Expenditure (as percent GDP) Regional Comparison.

Sources: MoF and WB staff calculations.



Figure 62. Out-of-Pocket Expenditure per capita (current US\$).

Sources: MoF and WB staff calculations.

165. As of 2018, Lebanon spent 8.3 of its GDP on health, higher than other comparable countries in the MENA region. Health expenditures per capita increased over the last decade from US\$515 in 2009 to US\$686 in 2018, representing 6.99 percent and 8.35 percent of GDP, respectively (Figure 61). Only 55.6 percent of the population residing in Lebanon were covered by any type of health insurance. Of these, the National Social Security Fund (NSSF) covered 45.5 percent; the Army and the Internal Security Forces 20.1 percent; the United Nations High Commissioner for Refugees (UNHCR) 11.5 percent;

the Civil Servants Cooperative (CSC) 5.9 percent; respectively, while 15.3 percent were cove