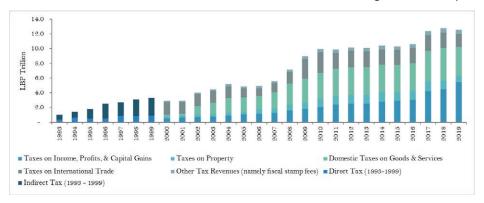

#### **List of Figures**

| Figure 1. Lebanon's fiscal balance was consistenly and significantly negative since the end of the civil war                                  |            |
|-----------------------------------------------------------------------------------------------------------------------------------------------|------------|
| Figure 2 with the fiscal deficit averaging 12.2 percent of GDP over the period                                                                |            |
| Figure 3. A post civil war effort succeeded in considerably enhancing the capacity to levy and collect revenues                               |            |
| Figure 4 with tax revenues nearly doubling from 9 percent in 1993 to 16 percent in 2004                                                       |            |
| Figure 5. The total tax revenues shares for taxes on income and VAT grew at the expense                                                       | 31         |
| Figure 6 a declining share for taxes on international trade                                                                                   | 31         |
| Figure 7. Non-tax revenues also grew over the period                                                                                          | 32         |
| Figure 8 with exceptions in 2006, 2010, and 2014                                                                                              | 32         |
| Figure 9. Expenditures underwent a robust nominal growth                                                                                      |            |
| Figure 10 compared to a mild decrease in percentage of GDP                                                                                    |            |
| Figure 11. Expenditure categories of "personnel cost" and "interest payments" dominate in both nominal terms .                                | 34         |
| Figure 12 and as a percent of GDP                                                                                                             |            |
| Figure 13. Gross public debt manifested a rapid evolution at a CAGR of 12.6 percent over the period                                           | 35         |
| Figure 14 peaking at 183 percent of GDP in 2006, falling to 131 percent in 2012, before rising to 171 percen                                  |            |
| in 2019                                                                                                                                       |            |
| Figure 15. The large overall fiscal deficit was despite an accumulation of a primary surplus                                                  |            |
| Figure 16 when excluding and including "Treasury" operations                                                                                  |            |
| Figure 17. Primary balance in relation to the four phases                                                                                     |            |
| Figure 18. The four main expenditure items over the period.                                                                                   |            |
| Figure 19. In nominal terms, personnel expenditures rose steadily                                                                             |            |
| Figure 20 however, they declined as a percentage of GDP, rising again toward the end of the period                                            |            |
| Figure 21. A high correlation between oil prices and electricity transfers                                                                    |            |
| Figure 22. As a result of a steep dis-investment since end-Phase 1,                                                                           |            |
| Figure 23. Government's capital stock declined steadily over the remaining part of the period                                                 | 43         |
| Figure 24. The spread between nominal interest rates and LIBOR started to decrease in spite of continuously                                   |            |
| increasing indebtedness levels.                                                                                                               |            |
| Figure 25. Since 2011 foreign assets of BdL expanded at the expense of commercial banks' foreign asset position                               |            |
| Figure 26. Difference between estimated fiscal funding needs                                                                                  |            |
| Figure 27 and contracted debt was pervasive.                                                                                                  |            |
| Figure 28. Gap between budget and total primary balance accumulated over the period.                                                          |            |
| Figure 29. The primary deficit was, with rare exception, smaller than the stabilizing deficit                                                 |            |
| Figure 30. Services are the main drivers of economic activity in Lebanon                                                                      |            |
| Figure 32 biasing the economy toward large external deficits.                                                                                 |            |
| Figure 31 dominated by largely low productivity sectors                                                                                       |            |
| Figure 33. Long term structural deficiencies renders the Lebanese economy uncompetitive.                                                      |            |
| Figure 34. Net Investment In Non-Financial Assets (% of GDP)                                                                                  |            |
| Figure 35. Compensation of Employees (% of GDP)                                                                                               |            |
| Figure 36. Tax Revenue (% of GDP)                                                                                                             |            |
| Figure 37. QFA activity in Lebanon.                                                                                                           | 52         |
| Figure 38. A steady nominal increase in total loans driven by loans benefitting from reductions in                                            | <b>-</b> / |
| reserve requirements                                                                                                                          |            |
| Figure 39 increasing relentlessly as a percentage of GDP from 2009, exceeding 90 percent in 2015                                              |            |
| Figure 40. Despite slowing inflows, LBP and US\$ deposit rates, as well as CD rates and LIBOR remained almost constant until the end of 2017. |            |
| Figure 41. Deposit growth has been deccelerating steadily since 2009                                                                          |            |
|                                                                                                                                               |            |
| Figure 42 not only nominally, but also as a percentage of GDP  Figure 43. Transfers to municipalities have been opaque and volatile.          |            |
| ·                                                                                                                                             | 50         |
| Figure 44. NSSF arrears have mainly accumulated in the first decade after the end of the civil war and have stagnated.                        | EO         |
| Figure 45. Revenues from PoB have been variable.                                                                                              |            |
| Figure 46. IDAL Investment Types (in US\$ Million) (2003-2020)                                                                                |            |
| Figure 47. Valuation effects from exchange rate depreciations will pressure the debt-to-GDP ratio                                             |            |
| Figure 48. Eurobond restructuring is insufficient for public debt sustainability                                                              |            |
| Figure 49 and cannot be expected to provide the needed fiscal space.                                                                          |            |
| Figure 50. Under ScB, debt-to-GDP will improve significantly with eurobond and TB debt restructuring/                                         | / 0        |
| cancellation but will remain elevated.                                                                                                        | 71         |
| Figure 51. Under ScB, Eurobond and TB debt restructuring/cancellation is not sufficient to sufficient create                                  | / 1        |
| fiscal snace                                                                                                                                  | 71         |