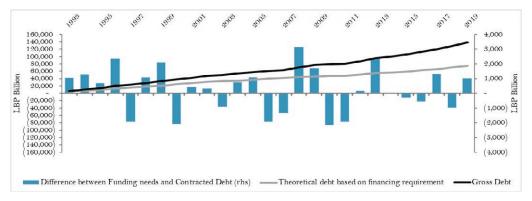

#### **List of Figures**

| Figure 1. Lebanon's fiscal balance was consistenly and significantly negative since the end of the civil war                                  |            |
|-----------------------------------------------------------------------------------------------------------------------------------------------|------------|
| Figure 2 with the fiscal deficit averaging 12.2 percent of GDP over the period                                                                |            |
| Figure 3. A post civil war effort succeeded in considerably enhancing the capacity to levy and collect revenues                               |            |
| Figure 4 with tax revenues nearly doubling from 9 percent in 1993 to 16 percent in 2004                                                       |            |
| Figure 5. The total tax revenues shares for taxes on income and VAT grew at the expense                                                       | 31         |
| Figure 6 a declining share for taxes on international trade                                                                                   | 31         |
| Figure 7. Non-tax revenues also grew over the period                                                                                          | 32         |
| Figure 8 with exceptions in 2006, 2010, and 2014                                                                                              | 32         |
| Figure 9. Expenditures underwent a robust nominal growth                                                                                      |            |
| Figure 10 compared to a mild decrease in percentage of GDP                                                                                    |            |
| Figure 11. Expenditure categories of "personnel cost" and "interest payments" dominate in both nominal terms .                                | 34         |
| Figure 12 and as a percent of GDP                                                                                                             |            |
| Figure 13. Gross public debt manifested a rapid evolution at a CAGR of 12.6 percent over the period                                           | 35         |
| Figure 14 peaking at 183 percent of GDP in 2006, falling to 131 percent in 2012, before rising to 171 percen                                  |            |
| in 2019                                                                                                                                       |            |
| Figure 15. The large overall fiscal deficit was despite an accumulation of a primary surplus                                                  |            |
| Figure 16 when excluding and including "Treasury" operations                                                                                  |            |
| Figure 17. Primary balance in relation to the four phases                                                                                     |            |
| Figure 18. The four main expenditure items over the period.                                                                                   |            |
| Figure 19. In nominal terms, personnel expenditures rose steadily                                                                             |            |
| Figure 20 however, they declined as a percentage of GDP, rising again toward the end of the period                                            |            |
| Figure 21. A high correlation between oil prices and electricity transfers                                                                    |            |
| Figure 22. As a result of a steep dis-investment since end-Phase 1,                                                                           |            |
| Figure 23. Government's capital stock declined steadily over the remaining part of the period                                                 | 43         |
| Figure 24. The spread between nominal interest rates and LIBOR started to decrease in spite of continuously                                   |            |
| increasing indebtedness levels.                                                                                                               |            |
| Figure 25. Since 2011 foreign assets of BdL expanded at the expense of commercial banks' foreign asset position                               |            |
| Figure 26. Difference between estimated fiscal funding needs                                                                                  |            |
| Figure 27 and contracted debt was pervasive.                                                                                                  |            |
| Figure 28. Gap between budget and total primary balance accumulated over the period.                                                          |            |
| Figure 29. The primary deficit was, with rare exception, smaller than the stabilizing deficit                                                 |            |
| Figure 30. Services are the main drivers of economic activity in Lebanon                                                                      |            |
| Figure 32 biasing the economy toward large external deficits.                                                                                 |            |
| Figure 31 dominated by largely low productivity sectors                                                                                       |            |
| Figure 33. Long term structural deficiencies renders the Lebanese economy uncompetitive.                                                      |            |
| Figure 34. Net Investment In Non-Financial Assets (% of GDP)                                                                                  |            |
| Figure 35. Compensation of Employees (% of GDP)                                                                                               |            |
| Figure 36. Tax Revenue (% of GDP)                                                                                                             |            |
| Figure 37. QFA activity in Lebanon.                                                                                                           | 52         |
| Figure 38. A steady nominal increase in total loans driven by loans benefitting from reductions in                                            | <b>-</b> / |
| reserve requirements                                                                                                                          |            |
| Figure 39 increasing relentlessly as a percentage of GDP from 2009, exceeding 90 percent in 2015                                              |            |
| Figure 40. Despite slowing inflows, LBP and US\$ deposit rates, as well as CD rates and LIBOR remained almost constant until the end of 2017. |            |
| Figure 41. Deposit growth has been deccelerating steadily since 2009                                                                          |            |
|                                                                                                                                               |            |
| Figure 42 not only nominally, but also as a percentage of GDP  Figure 43. Transfers to municipalities have been opaque and volatile.          |            |
| ·                                                                                                                                             | 50         |
| Figure 44. NSSF arrears have mainly accumulated in the first decade after the end of the civil war and have stagnated.                        | EO         |
| Figure 45. Revenues from PoB have been variable.                                                                                              |            |
| Figure 46. IDAL Investment Types (in US\$ Million) (2003-2020)                                                                                |            |
| Figure 47. Valuation effects from exchange rate depreciations will pressure the debt-to-GDP ratio                                             |            |
| Figure 48. Eurobond restructuring is insufficient for public debt sustainability                                                              |            |
| Figure 49 and cannot be expected to provide the needed fiscal space.                                                                          |            |
| Figure 50. Under ScB, debt-to-GDP will improve significantly with eurobond and TB debt restructuring/                                         | / 0        |
| cancellation but will remain elevated.                                                                                                        | 71         |
| Figure 51. Under ScB, Eurobond and TB debt restructuring/cancellation is not sufficient to sufficient create                                  | / 1        |
| fiscal snace                                                                                                                                  | 71         |