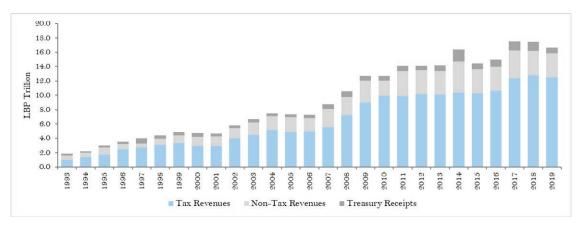

#### **List of Figures**

| Figure 1. Lebanon's fiscal balance was consistenly and significantly negative since the end of the civil war                                  |            |
|-----------------------------------------------------------------------------------------------------------------------------------------------|------------|
| Figure 2 with the fiscal deficit averaging 12.2 percent of GDP over the period                                                                |            |
| Figure 3. A post civil war effort succeeded in considerably enhancing the capacity to levy and collect revenues                               |            |
| Figure 4 with tax revenues nearly doubling from 9 percent in 1993 to 16 percent in 2004                                                       |            |
| Figure 5. The total tax revenues shares for taxes on income and VAT grew at the expense                                                       | 31         |
| Figure 6 a declining share for taxes on international trade                                                                                   | 31         |
| Figure 7. Non-tax revenues also grew over the period                                                                                          | 32         |
| Figure 8 with exceptions in 2006, 2010, and 2014                                                                                              | 32         |
| Figure 9. Expenditures underwent a robust nominal growth                                                                                      |            |
| Figure 10 compared to a mild decrease in percentage of GDP                                                                                    |            |
| Figure 11. Expenditure categories of "personnel cost" and "interest payments" dominate in both nominal terms .                                | 34         |
| Figure 12 and as a percent of GDP                                                                                                             |            |
| Figure 13. Gross public debt manifested a rapid evolution at a CAGR of 12.6 percent over the period                                           | 35         |
| Figure 14 peaking at 183 percent of GDP in 2006, falling to 131 percent in 2012, before rising to 171 percen                                  |            |
| in 2019                                                                                                                                       |            |
| Figure 15. The large overall fiscal deficit was despite an accumulation of a primary surplus                                                  |            |
| Figure 16 when excluding and including "Treasury" operations                                                                                  |            |
| Figure 17. Primary balance in relation to the four phases                                                                                     |            |
| Figure 18. The four main expenditure items over the period.                                                                                   |            |
| Figure 19. In nominal terms, personnel expenditures rose steadily                                                                             |            |
| Figure 20 however, they declined as a percentage of GDP, rising again toward the end of the period                                            |            |
| Figure 21. A high correlation between oil prices and electricity transfers                                                                    |            |
| Figure 22. As a result of a steep dis-investment since end-Phase 1,                                                                           |            |
| Figure 23. Government's capital stock declined steadily over the remaining part of the period                                                 | 43         |
| Figure 24. The spread between nominal interest rates and LIBOR started to decrease in spite of continuously                                   |            |
| increasing indebtedness levels.                                                                                                               |            |
| Figure 25. Since 2011 foreign assets of BdL expanded at the expense of commercial banks' foreign asset position                               |            |
| Figure 26. Difference between estimated fiscal funding needs                                                                                  |            |
| Figure 27 and contracted debt was pervasive.                                                                                                  |            |
| Figure 28. Gap between budget and total primary balance accumulated over the period.                                                          |            |
| Figure 29. The primary deficit was, with rare exception, smaller than the stabilizing deficit                                                 |            |
| Figure 30. Services are the main drivers of economic activity in Lebanon                                                                      |            |
| Figure 32 biasing the economy toward large external deficits.                                                                                 |            |
| Figure 31 dominated by largely low productivity sectors                                                                                       |            |
| Figure 33. Long term structural deficiencies renders the Lebanese economy uncompetitive.                                                      |            |
| Figure 34. Net Investment In Non-Financial Assets (% of GDP)                                                                                  |            |
| Figure 35. Compensation of Employees (% of GDP)                                                                                               |            |
| Figure 36. Tax Revenue (% of GDP)                                                                                                             |            |
| Figure 37. QFA activity in Lebanon.                                                                                                           | 52         |
| Figure 38. A steady nominal increase in total loans driven by loans benefitting from reductions in                                            | <b>-</b> / |
| reserve requirements                                                                                                                          |            |
| Figure 39 increasing relentlessly as a percentage of GDP from 2009, exceeding 90 percent in 2015                                              |            |
| Figure 40. Despite slowing inflows, LBP and US\$ deposit rates, as well as CD rates and LIBOR remained almost constant until the end of 2017. |            |
| Figure 41. Deposit growth has been deccelerating steadily since 2009                                                                          |            |
|                                                                                                                                               |            |
| Figure 42 not only nominally, but also as a percentage of GDP  Figure 43. Transfers to municipalities have been opaque and volatile.          |            |
| ·                                                                                                                                             | 50         |
| Figure 44. NSSF arrears have mainly accumulated in the first decade after the end of the civil war and have stagnated.                        | EO         |
| Figure 45. Revenues from PoB have been variable.                                                                                              |            |
| Figure 46. IDAL Investment Types (in US\$ Million) (2003-2020)                                                                                |            |
| Figure 47. Valuation effects from exchange rate depreciations will pressure the debt-to-GDP ratio                                             |            |
| Figure 48. Eurobond restructuring is insufficient for public debt sustainability                                                              |            |
| Figure 49 and cannot be expected to provide the needed fiscal space.                                                                          |            |
| Figure 50. Under ScB, debt-to-GDP will improve significantly with eurobond and TB debt restructuring/                                         | / 0        |
| cancellation but will remain elevated.                                                                                                        | 71         |
| Figure 51. Under ScB, Eurobond and TB debt restructuring/cancellation is not sufficient to sufficient create                                  | / 1        |
| fiscal snace                                                                                                                                  | 71         |