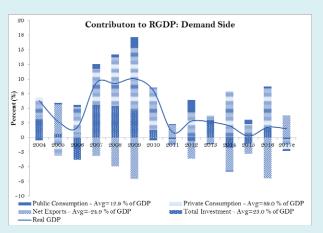

#### **List of Figures**

| Figure 1. Lebanon's fiscal balance was consistenly and significantly negative since the end of the civil war                                  |            |
|-----------------------------------------------------------------------------------------------------------------------------------------------|------------|
| Figure 2 with the fiscal deficit averaging 12.2 percent of GDP over the period                                                                |            |
| Figure 3. A post civil war effort succeeded in considerably enhancing the capacity to levy and collect revenues                               |            |
| Figure 4 with tax revenues nearly doubling from 9 percent in 1993 to 16 percent in 2004                                                       |            |
| Figure 5. The total tax revenues shares for taxes on income and VAT grew at the expense                                                       | 31         |
| Figure 6 a declining share for taxes on international trade                                                                                   | 31         |
| Figure 7. Non-tax revenues also grew over the period                                                                                          | 32         |
| Figure 8 with exceptions in 2006, 2010, and 2014                                                                                              | 32         |
| Figure 9. Expenditures underwent a robust nominal growth                                                                                      |            |
| Figure 10 compared to a mild decrease in percentage of GDP                                                                                    |            |
| Figure 11. Expenditure categories of "personnel cost" and "interest payments" dominate in both nominal terms .                                | 34         |
| Figure 12 and as a percent of GDP                                                                                                             |            |
| Figure 13. Gross public debt manifested a rapid evolution at a CAGR of 12.6 percent over the period                                           | 35         |
| Figure 14 peaking at 183 percent of GDP in 2006, falling to 131 percent in 2012, before rising to 171 percen                                  |            |
| in 2019                                                                                                                                       |            |
| Figure 15. The large overall fiscal deficit was despite an accumulation of a primary surplus                                                  |            |
| Figure 16 when excluding and including "Treasury" operations                                                                                  |            |
| Figure 17. Primary balance in relation to the four phases                                                                                     |            |
| Figure 18. The four main expenditure items over the period.                                                                                   |            |
| Figure 19. In nominal terms, personnel expenditures rose steadily                                                                             |            |
| Figure 20 however, they declined as a percentage of GDP, rising again toward the end of the period                                            |            |
| Figure 21. A high correlation between oil prices and electricity transfers                                                                    |            |
| Figure 22. As a result of a steep dis-investment since end-Phase 1,                                                                           |            |
| Figure 23. Government's capital stock declined steadily over the remaining part of the period                                                 | 43         |
| Figure 24. The spread between nominal interest rates and LIBOR started to decrease in spite of continuously                                   |            |
| increasing indebtedness levels.                                                                                                               |            |
| Figure 25. Since 2011 foreign assets of BdL expanded at the expense of commercial banks' foreign asset position                               |            |
| Figure 26. Difference between estimated fiscal funding needs                                                                                  |            |
| Figure 27 and contracted debt was pervasive.                                                                                                  |            |
| Figure 28. Gap between budget and total primary balance accumulated over the period.                                                          |            |
| Figure 29. The primary deficit was, with rare exception, smaller than the stabilizing deficit                                                 |            |
| Figure 30. Services are the main drivers of economic activity in Lebanon                                                                      |            |
| Figure 32 biasing the economy toward large external deficits.                                                                                 |            |
| Figure 31 dominated by largely low productivity sectors                                                                                       |            |
| Figure 33. Long term structural deficiencies renders the Lebanese economy uncompetitive.                                                      |            |
| Figure 34. Net Investment In Non-Financial Assets (% of GDP)                                                                                  |            |
| Figure 35. Compensation of Employees (% of GDP)                                                                                               |            |
| Figure 36. Tax Revenue (% of GDP)                                                                                                             |            |
| Figure 37. QFA activity in Lebanon.                                                                                                           | 52         |
| Figure 38. A steady nominal increase in total loans driven by loans benefitting from reductions in                                            | <b>-</b> / |
| reserve requirements                                                                                                                          |            |
| Figure 39 increasing relentlessly as a percentage of GDP from 2009, exceeding 90 percent in 2015                                              |            |
| Figure 40. Despite slowing inflows, LBP and US\$ deposit rates, as well as CD rates and LIBOR remained almost constant until the end of 2017. |            |
| Figure 41. Deposit growth has been deccelerating steadily since 2009                                                                          |            |
|                                                                                                                                               |            |
| Figure 42 not only nominally, but also as a percentage of GDP  Figure 43. Transfers to municipalities have been opaque and volatile.          |            |
| ·                                                                                                                                             | 50         |
| Figure 44. NSSF arrears have mainly accumulated in the first decade after the end of the civil war and have stagnated.                        | EO         |
| Figure 45. Revenues from PoB have been variable.                                                                                              |            |
| Figure 46. IDAL Investment Types (in US\$ Million) (2003-2020)                                                                                |            |
| Figure 47. Valuation effects from exchange rate depreciations will pressure the debt-to-GDP ratio                                             |            |
| Figure 48. Eurobond restructuring is insufficient for public debt sustainability                                                              |            |
| Figure 49 and cannot be expected to provide the needed fiscal space.                                                                          |            |
| Figure 50. Under ScB, debt-to-GDP will improve significantly with eurobond and TB debt restructuring/                                         | / 0        |
| cancellation but will remain elevated.                                                                                                        | 71         |
| Figure 51. Under ScB, Eurobond and TB debt restructuring/cancellation is not sufficient to sufficient create                                  | / 1        |
| fiscal snace                                                                                                                                  | 71         |