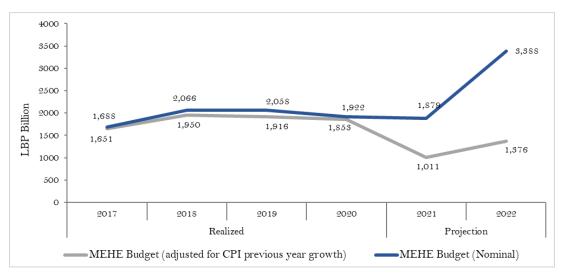

ected education budget in 2022 is 26 percent less than in 2020. Education sector financing as a share of government expenditures in nominal terms grew steadily during the period 2011-2020. However, with inflation levels reaching 84.3 percent, the education budget decreased in real terms by 45 percent between 2020 and 2021. The large increase of 180 percent in the budget in

nominal terms in 2022, largely through a social assistance package, was however not able to offset large inflationary pressures, which reached 150 percent in 2021. (See Figure 66).

188. The crisis has resulted in a dramatic drop in student enrollment in public schools, and a halt in the trend of students from private to public schools which was apparent at the onset and before the crisis. While in previous years, the



Figure 66. MEHE Budget in Billion LBP, Nominal and Real

Sources: WB team based on MEHE data and WB (2021b).

drop in private school enrollment was somehow offset by increases in public enrollment, the latest transition numbers only point to around 3 percent of students transitioning. More worryingly, newest data of student enrollment in public schools, show a decrease between 2020/2021 and 2021/2022 of around 66,600 students. This is a 12 percent decrease in public school enrollment in only one school year. This drop is affecting Lebanese and Non-Lebanese students alike<sup>141</sup>. The full picture might even be more dire when private sector enrollment numbers are officially released.

189. A sharp reduction in the number of private schools is fueled by the crisis, with school closur