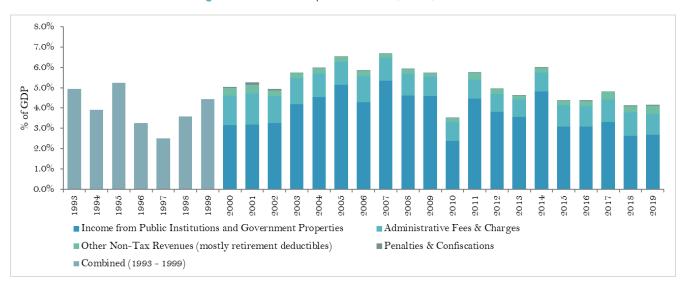

#### **List of Figures**

| Figure 1. Lebanon's fiscal balance was consistenly and significantly negative since the end of the civil war                                  |            |
|-----------------------------------------------------------------------------------------------------------------------------------------------|------------|
| Figure 2 with the fiscal deficit averaging 12.2 percent of GDP over the period                                                                |            |
| Figure 3. A post civil war effort succeeded in considerably enhancing the capacity to levy and collect revenues                               |            |
| Figure 4 with tax revenues nearly doubling from 9 percent in 1993 to 16 percent in 2004                                                       |            |
| Figure 5. The total tax revenues shares for taxes on income and VAT grew at the expense                                                       | 31         |
| Figure 6 a declining share for taxes on international trade                                                                                   | 31         |
| Figure 7. Non-tax revenues also grew over the period                                                                                          | 32         |
| Figure 8 with exceptions in 2006, 2010, and 2014                                                                                              | 32         |
| Figure 9. Expenditures underwent a robust nominal growth                                                                                      |            |
| Figure 10 compared to a mild decrease in percentage of GDP                                                                                    |            |
| Figure 11. Expenditure categories of "personnel cost" and "interest payments" dominate in both nominal terms .                                | 34         |
| Figure 12 and as a percent of GDP                                                                                                             |            |
| Figure 13. Gross public debt manifested a rapid evolution at a CAGR of 12.6 percent over the period                                           | 35         |
| Figure 14 peaking at 183 percent of GDP in 2006, falling to 131 percent in 2012, before rising to 171 percen                                  |            |
| in 2019                                                                                                                                       |            |
| Figure 15. The large overall fiscal deficit was despite an accumulation of a primary surplus                                                  |            |
| Figure 16 when excluding and including "Treasury" operations                                                                                  |            |
| Figure 17. Primary balance in relation to the four phases                                                                                     |            |
| Figure 18. The four main expenditure items over the period.                                                                                   |            |
| Figure 19. In nominal terms, personnel expenditures rose steadily                                                                             |            |
| Figure 20 however, they declined as a percentage of GDP, rising again toward the end of the period                                            |            |
| Figure 21. A high correlation between oil prices and electricity transfers                                                                    |            |
| Figure 22. As a result of a steep dis-investment since end-Phase 1,                                                                           |            |
| Figure 23. Government's capital stock declined steadily over the remaining part of the period                                                 | 43         |
| Figure 24. The spread between nominal interest rates and LIBOR started to decrease in spite of continuously                                   |            |
| increasing indebtedness levels.                                                                                                               |            |
| Figure 25. Since 2011 foreign assets of BdL expanded at the expense of commercial banks' foreign asset position                               |            |
| Figure 26. Difference between estimated fiscal funding needs                                                                                  |            |
| Figure 27 and contracted debt was pervasive.                                                                                                  |            |
| Figure 28. Gap between budget and total primary balance accumulated over the period.                                                          |            |
| Figure 29. The primary deficit was, with rare exception, smaller than the stabilizing deficit                                                 |            |
| Figure 30. Services are the main drivers of economic activity in Lebanon                                                                      |            |
| Figure 32 biasing the economy toward large external deficits.                                                                                 |            |
| Figure 31 dominated by largely low productivity sectors                                                                                       |            |
| Figure 33. Long term structural deficiencies renders the Lebanese economy uncompetitive.                                                      |            |
| Figure 34. Net Investment In Non-Financial Assets (% of GDP)                                                                                  |            |
| Figure 35. Compensation of Employees (% of GDP)                                                                                               |            |
| Figure 36. Tax Revenue (% of GDP)                                                                                                             |            |
| Figure 37. QFA activity in Lebanon.                                                                                                           | 52         |
| Figure 38. A steady nominal increase in total loans driven by loans benefitting from reductions in                                            | <b>-</b> / |
| reserve requirements                                                                                                                          |            |
| Figure 39 increasing relentlessly as a percentage of GDP from 2009, exceeding 90 percent in 2015                                              |            |
| Figure 40. Despite slowing inflows, LBP and US\$ deposit rates, as well as CD rates and LIBOR remained almost constant until the end of 2017. |            |
| Figure 41. Deposit growth has been deccelerating steadily since 2009                                                                          |            |
|                                                                                                                                               |            |
| Figure 42 not only nominally, but also as a percentage of GDP  Figure 43. Transfers to municipalities have been opaque and volatile.          |            |
| ·                                                                                                                                             | 50         |
| Figure 44. NSSF arrears have mainly accumulated in the first decade after the end of the civil war and have stagnated.                        | EO         |
| Figure 45. Revenues from PoB have been variable.                                                                                              |            |
| Figure 46. IDAL Investment Types (in US\$ Million) (2003-2020)                                                                                |            |
| Figure 47. Valuation effects from exchange rate depreciations will pressure the debt-to-GDP ratio                                             |            |
| Figure 48. Eurobond restructuring is insufficient for public debt sustainability                                                              |            |
| Figure 49 and cannot be expected to provide the needed fiscal space.                                                                          |            |
| Figure 50. Under ScB, debt-to-GDP will improve significantly with eurobond and TB debt restructuring/                                         | / 0        |
| cancellation but will remain elevated.                                                                                                        | 71         |
| Figure 51. Under ScB, Eurobond and TB debt restructuring/cancellation is not sufficient to sufficient create                                  | / 1        |
| fiscal snace                                                                                                                                  | 71         |