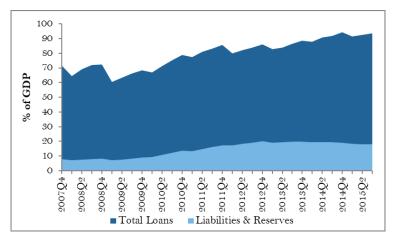

#### **List of Figures**

| Figure 1. Lebanon's fiscal balance was consistenly and significantly negative since the end of the civil war                                  |            |
|-----------------------------------------------------------------------------------------------------------------------------------------------|------------|
| Figure 2 with the fiscal deficit averaging 12.2 percent of GDP over the period                                                                |            |
| Figure 3. A post civil war effort succeeded in considerably enhancing the capacity to levy and collect revenues                               |            |
| Figure 4 with tax revenues nearly doubling from 9 percent in 1993 to 16 percent in 2004                                                       |            |
| Figure 5. The total tax revenues shares for taxes on income and VAT grew at the expense                                                       | 31         |
| Figure 6 a declining share for taxes on international trade                                                                                   | 31         |
| Figure 7. Non-tax revenues also grew over the period                                                                                          | 32         |
| Figure 8 with exceptions in 2006, 2010, and 2014                                                                                              | 32         |
| Figure 9. Expenditures underwent a robust nominal growth                                                                                      |            |
| Figure 10 compared to a mild decrease in percentage of GDP                                                                                    |            |
| Figure 11. Expenditure categories of "personnel cost" and "interest payments" dominate in both nominal terms .                                | 34         |
| Figure 12 and as a percent of GDP                                                                                                             |            |
| Figure 13. Gross public debt manifested a rapid evolution at a CAGR of 12.6 percent over the period                                           | 35         |
| Figure 14 peaking at 183 percent of GDP in 2006, falling to 131 percent in 2012, before rising to 171 percen                                  |            |
| in 2019                                                                                                                                       |            |
| Figure 15. The large overall fiscal deficit was despite an accumulation of a primary surplus                                                  |            |
| Figure 16 when excluding and including "Treasury" operations                                                                                  |            |
| Figure 17. Primary balance in relation to the four phases                                                                                     |            |
| Figure 18. The four main expenditure items over the period.                                                                                   |            |
| Figure 19. In nominal terms, personnel expenditures rose steadily                                                                             |            |
| Figure 20 however, they declined as a percentage of GDP, rising again toward the end of the period                                            |            |
| Figure 21. A high correlation between oil prices and electricity transfers                                                                    |            |
| Figure 22. As a result of a steep dis-investment since end-Phase 1,                                                                           |            |
| Figure 23. Government's capital stock declined steadily over the remaining part of the period                                                 | 43         |
| Figure 24. The spread between nominal interest rates and LIBOR started to decrease in spite of continuously                                   |            |
| increasing indebtedness levels.                                                                                                               |            |
| Figure 25. Since 2011 foreign assets of BdL expanded at the expense of commercial banks' foreign asset position                               |            |
| Figure 26. Difference between estimated fiscal funding needs                                                                                  |            |
| Figure 27 and contracted debt was pervasive.                                                                                                  |            |
| Figure 28. Gap between budget and total primary balance accumulated over the period.                                                          |            |
| Figure 29. The primary deficit was, with rare exception, smaller than the stabilizing deficit                                                 |            |
| Figure 30. Services are the main drivers of economic activity in Lebanon                                                                      |            |
| Figure 32 biasing the economy toward large external deficits.                                                                                 |            |
| Figure 31 dominated by largely low productivity sectors                                                                                       |            |
| Figure 33. Long term structural deficiencies renders the Lebanese economy uncompetitive.                                                      |            |
| Figure 34. Net Investment In Non-Financial Assets (% of GDP)                                                                                  |            |
| Figure 35. Compensation of Employees (% of GDP)                                                                                               |            |
| Figure 36. Tax Revenue (% of GDP)                                                                                                             |            |
| Figure 37. QFA activity in Lebanon.                                                                                                           | 52         |
| Figure 38. A steady nominal increase in total loans driven by loans benefitting from reductions in                                            | <b>-</b> / |
| reserve requirements                                                                                                                          |            |
| Figure 39 increasing relentlessly as a percentage of GDP from 2009, exceeding 90 percent in 2015                                              |            |
| Figure 40. Despite slowing inflows, LBP and US\$ deposit rates, as well as CD rates and LIBOR remained almost constant until the end of 2017. |            |
| Figure 41. Deposit growth has been deccelerating steadily since 2009                                                                          |            |
|                                                                                                                                               |            |
| Figure 42 not only nominally, but also as a percentage of GDP  Figure 43. Transfers to municipalities have been opaque and volatile.          |            |
| ·                                                                                                                                             | 50         |
| Figure 44. NSSF arrears have mainly accumulated in the first decade after the end of the civil war and have stagnated.                        | EO         |
| Figure 45. Revenues from PoB have been variable.                                                                                              |            |
| Figure 46. IDAL Investment Types (in US\$ Million) (2003-2020)                                                                                |            |
| Figure 47. Valuation effects from exchange rate depreciations will pressure the debt-to-GDP ratio                                             |            |
| Figure 48. Eurobond restructuring is insufficient for public debt sustainability                                                              |            |
| Figure 49 and cannot be expected to provide the needed fiscal space.                                                                          |            |
| Figure 50. Under ScB, debt-to-GDP will improve significantly with eurobond and TB debt restructuring/                                         | / 0        |
| cancellation but will remain elevated.                                                                                                        | 71         |
| Figure 51. Under ScB, Eurobond and TB debt restructuring/cancellation is not sufficient to sufficient create                                  | / 1        |
| fiscal snace                                                                                                                                  | 71         |