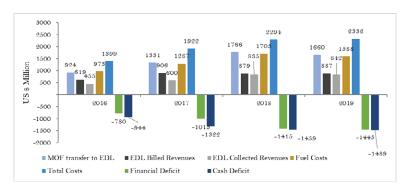

ring the years 2016-2019, Ministry of Finance (MoF) transfers to EdL ranged from US\$924 million to US\$1.66 billion. As of 2020, the cumulative deficit caused by the

electricity sector amounted to US\$40 billion. At the heart of this imbalance is EdL's high operating costs and low revenue. As shown in Figure 52, EdL's pre-pandemic billed revenues<sup>85</sup> remained stagnant below US\$1 billion, while its costs increased significantly from US\$1.4 billion in 2016 to around US\$2.3 billion in 2018-2019. Consequently, EdL's financial deficit grew rapidly from US\$780 million in 2016 to almost double by 2018 at US\$1.4 billion.<sup>86</sup> When collection losses are considered, EdL's cash deficit was even larger, totaling US\$944 million - US\$1.5 billion during 2016-2019.<sup>87</sup>



Figure 52. MOF Transfer, Revenues, Costs and Deficit of EdL Pre-pandemic (2016-2019)88

Sources: WB calculation based on EDL data; NB Revenues data for 2016 and 2017 and Costs data for 2019 are based on WB projections; rest of the data are based on EDL/MEW input.

<sup>85</sup> Billed revenues are the anticipated revenues if the issued electricity bills are paid in full by all customers; billed revenues are usually higher than collected revenues due to losses in the collection process (e.g., non-payment).

<sup>86</sup> Financial Deficit equals Billed Revenues minus Total Costs, whereas Cash Deficit equals Collected Revenues minus Total Costs.

<sup>87</sup> Data for 2017-19 are estimates based on 2015-16 data, which assume a collection rate of 95 percent (the share of issued bills being