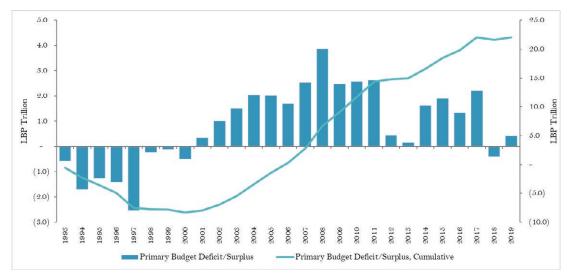

#### **List of Figures**

| Figure 1. Lebanon's fiscal balance was consistenly and significantly negative since the end of the civil war                                  |            |
|-----------------------------------------------------------------------------------------------------------------------------------------------|------------|
| Figure 2 with the fiscal deficit averaging 12.2 percent of GDP over the period                                                                |            |
| Figure 3. A post civil war effort succeeded in considerably enhancing the capacity to levy and collect revenues                               |            |
| Figure 4 with tax revenues nearly doubling from 9 percent in 1993 to 16 percent in 2004                                                       |            |
| Figure 5. The total tax revenues shares for taxes on income and VAT grew at the expense                                                       | 31         |
| Figure 6 a declining share for taxes on international trade                                                                                   | 31         |
| Figure 7. Non-tax revenues also grew over the period                                                                                          | 32         |
| Figure 8 with exceptions in 2006, 2010, and 2014                                                                                              | 32         |
| Figure 9. Expenditures underwent a robust nominal growth                                                                                      |            |
| Figure 10 compared to a mild decrease in percentage of GDP                                                                                    |            |
| Figure 11. Expenditure categories of "personnel cost" and "interest payments" dominate in both nominal terms .                                | 34         |
| Figure 12 and as a percent of GDP                                                                                                             |            |
| Figure 13. Gross public debt manifested a rapid evolution at a CAGR of 12.6 percent over the period                                           | 35         |
| Figure 14 peaking at 183 percent of GDP in 2006, falling to 131 percent in 2012, before rising to 171 percen                                  |            |
| in 2019                                                                                                                                       |            |
| Figure 15. The large overall fiscal deficit was despite an accumulation of a primary surplus                                                  |            |
| Figure 16 when excluding and including "Treasury" operations                                                                                  |            |
| Figure 17. Primary balance in relation to the four phases                                                                                     |            |
| Figure 18. The four main expenditure items over the period.                                                                                   |            |
| Figure 19. In nominal terms, personnel expenditures rose steadily                                                                             |            |
| Figure 20 however, they declined as a percentage of GDP, rising again toward the end of the period                                            |            |
| Figure 21. A high correlation between oil prices and electricity transfers                                                                    |            |
| Figure 22. As a result of a steep dis-investment since end-Phase 1,                                                                           |            |
| Figure 23. Government's capital stock declined steadily over the remaining part of the period                                                 | 43         |
| Figure 24. The spread between nominal interest rates and LIBOR started to decrease in spite of continuously                                   |            |
| increasing indebtedness levels.                                                                                                               |            |
| Figure 25. Since 2011 foreign assets of BdL expanded at the expense of commercial banks' foreign asset position                               |            |
| Figure 26. Difference between estimated fiscal funding needs                                                                                  |            |
| Figure 27 and contracted debt was pervasive.                                                                                                  |            |
| Figure 28. Gap between budget and total primary balance accumulated over the period.                                                          |            |
| Figure 29. The primary deficit was, with rare exception, smaller than the stabilizing deficit                                                 |            |
| Figure 30. Services are the main drivers of economic activity in Lebanon                                                                      |            |
| Figure 32 biasing the economy toward large external deficits.                                                                                 |            |
| Figure 31 dominated by largely low productivity sectors                                                                                       |            |
| Figure 33. Long term structural deficiencies renders the Lebanese economy uncompetitive.                                                      |            |
| Figure 34. Net Investment In Non-Financial Assets (% of GDP)                                                                                  |            |
| Figure 35. Compensation of Employees (% of GDP)                                                                                               |            |
| Figure 36. Tax Revenue (% of GDP)                                                                                                             |            |
| Figure 37. QFA activity in Lebanon.                                                                                                           | 52         |
| Figure 38. A steady nominal increase in total loans driven by loans benefitting from reductions in                                            | <b>-</b> / |
| reserve requirements                                                                                                                          |            |
| Figure 39 increasing relentlessly as a percentage of GDP from 2009, exceeding 90 percent in 2015                                              |            |
| Figure 40. Despite slowing inflows, LBP and US\$ deposit rates, as well as CD rates and LIBOR remained almost constant until the end of 2017. |            |
| Figure 41. Deposit growth has been deccelerating steadily since 2009                                                                          |            |
|                                                                                                                                               |            |
| Figure 42 not only nominally, but also as a percentage of GDP  Figure 43. Transfers to municipalities have been opaque and volatile.          |            |
| ·                                                                                                                                             | 50         |
| Figure 44. NSSF arrears have mainly accumulated in the first decade after the end of the civil war and have stagnated.                        | EO         |
| Figure 45. Revenues from PoB have been variable.                                                                                              |            |
| Figure 46. IDAL Investment Types (in US\$ Million) (2003-2020)                                                                                |            |
| Figure 47. Valuation effects from exchange rate depreciations will pressure the debt-to-GDP ratio                                             |            |
| Figure 48. Eurobond restructuring is insufficient for public debt sustainability                                                              |            |
| Figure 49 and cannot be expected to provide the needed fiscal space.                                                                          |            |
| Figure 50. Under ScB, debt-to-GDP will improve significantly with eurobond and TB debt restructuring/                                         | / 0        |
| cancellation but will remain elevated.                                                                                                        | 71         |
| Figure 51. Under ScB, Eurobond and TB debt restructuring/cancellation is not sufficient to sufficient create                                  | / 1        |
| fiscal snace                                                                                                                                  | 71         |