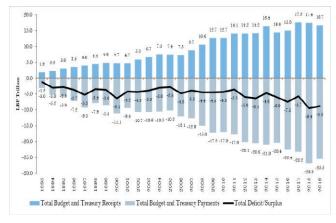

#### **List of Figures**

| Figure 1. Lebanon's fiscal balance was consistenly and significantly negative since the end of the civil war                                  |            |
|-----------------------------------------------------------------------------------------------------------------------------------------------|------------|
| Figure 2 with the fiscal deficit averaging 12.2 percent of GDP over the period                                                                |            |
| Figure 3. A post civil war effort succeeded in considerably enhancing the capacity to levy and collect revenues                               |            |
| Figure 4 with tax revenues nearly doubling from 9 percent in 1993 to 16 percent in 2004                                                       |            |
| Figure 5. The total tax revenues shares for taxes on income and VAT grew at the expense                                                       | 31         |
| Figure 6 a declining share for taxes on international trade                                                                                   | 31         |
| Figure 7. Non-tax revenues also grew over the period                                                                                          | 32         |
| Figure 8 with exceptions in 2006, 2010, and 2014                                                                                              | 32         |
| Figure 9. Expenditures underwent a robust nominal growth                                                                                      |            |
| Figure 10 compared to a mild decrease in percentage of GDP                                                                                    |            |
| Figure 11. Expenditure categories of "personnel cost" and "interest payments" dominate in both nominal terms .                                | 34         |
| Figure 12 and as a percent of GDP                                                                                                             |            |
| Figure 13. Gross public debt manifested a rapid evolution at a CAGR of 12.6 percent over the period                                           | 35         |
| Figure 14 peaking at 183 percent of GDP in 2006, falling to 131 percent in 2012, before rising to 171 percen                                  |            |
| in 2019                                                                                                                                       |            |
| Figure 15. The large overall fiscal deficit was despite an accumulation of a primary surplus                                                  |            |
| Figure 16 when excluding and including "Treasury" operations                                                                                  |            |
| Figure 17. Primary balance in relation to the four phases                                                                                     |            |
| Figure 18. The four main expenditure items over the period.                                                                                   |            |
| Figure 19. In nominal terms, personnel expenditures rose steadily                                                                             |            |
| Figure 20 however, they declined as a percentage of GDP, rising again toward the end of the period                                            |            |
| Figure 21. A high correlation between oil prices and electricity transfers                                                                    |            |
| Figure 22. As a result of a steep dis-investment since end-Phase 1,                                                                           |            |
| Figure 23. Government's capital stock declined steadily over the remaining part of the period                                                 | 43         |
| Figure 24. The spread between nominal interest rates and LIBOR started to decrease in spite of continuously                                   |            |
| increasing indebtedness levels.                                                                                                               |            |
| Figure 25. Since 2011 foreign assets of BdL expanded at the expense of commercial banks' foreign asset position                               |            |
| Figure 26. Difference between estimated fiscal funding needs                                                                                  |            |
| Figure 27 and contracted debt was pervasive.                                                                                                  |            |
| Figure 28. Gap between budget and total primary balance accumulated over the period.                                                          |            |
| Figure 29. The primary deficit was, with rare exception, smaller than the stabilizing deficit                                                 |            |
| Figure 30. Services are the main drivers of economic activity in Lebanon                                                                      |            |
| Figure 32 biasing the economy toward large external deficits.                                                                                 |            |
| Figure 31 dominated by largely low productivity sectors                                                                                       |            |
| Figure 33. Long term structural deficiencies renders the Lebanese economy uncompetitive.                                                      |            |
| Figure 34. Net Investment In Non-Financial Assets (% of GDP)                                                                                  |            |
| Figure 35. Compensation of Employees (% of GDP)                                                                                               |            |
| Figure 36. Tax Revenue (% of GDP)                                                                                                             |            |
| Figure 37. QFA activity in Lebanon.                                                                                                           | 52         |
| Figure 38. A steady nominal increase in total loans driven by loans benefitting from reductions in                                            | <b>-</b> / |
| reserve requirements                                                                                                                          |            |
| Figure 39 increasing relentlessly as a percentage of GDP from 2009, exceeding 90 percent in 2015                                              |            |
| Figure 40. Despite slowing inflows, LBP and US\$ deposit rates, as well as CD rates and LIBOR remained almost constant until the end of 2017. |            |
| Figure 41. Deposit growth has been deccelerating steadily since 2009                                                                          |            |
|                                                                                                                                               |            |
| Figure 42 not only nominally, but also as a percentage of GDP  Figure 43. Transfers to municipalities have been opaque and volatile.          |            |
| ·                                                                                                                                             | 50         |
| Figure 44. NSSF arrears have mainly accumulated in the first decade after the end of the civil war and have stagnated.                        | EO         |
| Figure 45. Revenues from PoB have been variable.                                                                                              |            |
| Figure 46. IDAL Investment Types (in US\$ Million) (2003-2020)                                                                                |            |
| Figure 47. Valuation effects from exchange rate depreciations will pressure the debt-to-GDP ratio                                             |            |
| Figure 48. Eurobond restructuring is insufficient for public debt sustainability                                                              |            |
| Figure 49 and cannot be expected to provide the needed fiscal space.                                                                          |            |
| Figure 50. Under ScB, debt-to-GDP will improve significantly with eurobond and TB debt restructuring/                                         | / 0        |
| cancellation but will remain elevated.                                                                                                        | 71         |
| Figure 51. Under ScB, Eurobond and TB debt restructuring/cancellation is not sufficient to sufficient create                                  | / 1        |
| fiscal snace                                                                                                                                  | 71         |