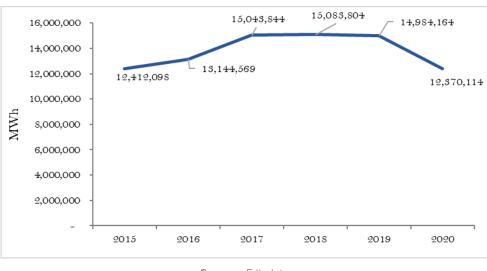

ors are estimated to have contributed around 39 percent of the total electricity Greenhouse Gases Inventory (GHI) in 2018, which is equivalent to 3400 Gg CO2eq or 11.4 percent of Lebanon's total estimated GHI emissions.91

<sup>91</sup> For more details about the private diesel generators market, see ESMAP. 2020. "Distributed Power Generation for Lebanon: Market Assessment and Policy Pathways. (May), World Bank, Washington, DC. License: Creative Commons Attribution CC BY 3.0 IGO. <a href="https://documents1.worldbank.org/curated/en/353531589865018948/pdf/Distributed-Power-Generation-for-Lebanon-Market-Assessment-and-Policy-Pathways.pdf">https://documents1.worldbank.org/curated/en/353531589865018948/pdf/Distributed-Power-Generation-for-Lebanon-Market-Assessment-and-Policy-Pathways.pdf</a>



Figure 55. EdL Energy Supply (MWh)

Sources: EdL data.

### **B. CRISIS IMPACT ON THE ELECTRICITY SECTOR**

136. In 2020, the combination of the political stalemate, the Beirut port explosion, a worsening economic crisis, and the onslaught of the COVID-19 pandemic made the sector's conditions **exponentially worse.** EdL's generation fell by an estimated 17 percent year-on-year over the first 11 months (see Figure 55), causing widespread electricity blackouts. While data for 2020 and 2021 remains unavailable, anecdotal evidence and information indicate that generation declined to 60 percent in July 2021 with electricity blackouts lasting up to 22 hours per day. This drop in generation was mainly caused by fuel shortages that were badly disrupted by delays in importing new shipments, rece