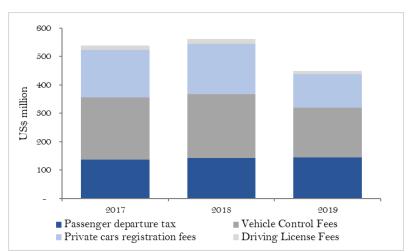

y even before the crises, with no reliable alternatives to private vehicles. Surveys show that transport costs before the crises accounted for about 13 percent of total household expenditures, among the highest of all categories, surpassed only by housing and health expenditures. Despite this, most users rely on private vehicles to meet their transportation

<sup>95</sup> From Port of Beirut's website.

<sup>96 2012</sup> Household Expenditure from the Central Administration of Statistics, 2012

1,400
1,200
1,000
1,000
1,000
200
2017
2018
2019
Revenues from Beirut Airport to MoF budget
Revenues from Port of Beirut
Total Transport taxes and fees

Figure 57. Extract of Revenues from the Transport Sector to the Ministry of Finance

Source: Data received from MoF for the purpose of this PFR.



Figure 58. Extract of Revenues from the Transport Sector to the Ministry of Finance

Source: Data received from MoF for the purpose of this PFR

needs, and the average vehicle occupancy rate, at about 1.3, is very low. The is estimated in the Capital Investment Plan (CEDRE 2018) that about 68 percent of motorized trips, in Beirut and Tripoli, were undertaken using private passenger car, while the share of public transport was 32 percent, including 16 percent for 'service' and taxi vehicles, the percent for private sector buses and 2 percent for buses operated by the Railways and Public Transport Authority.

147. Public transport in Lebanon is largely unregulated, which has contributed to the lack of proper, reliable, safe and affordable public transport. The RPTA is a state-owned enterpr