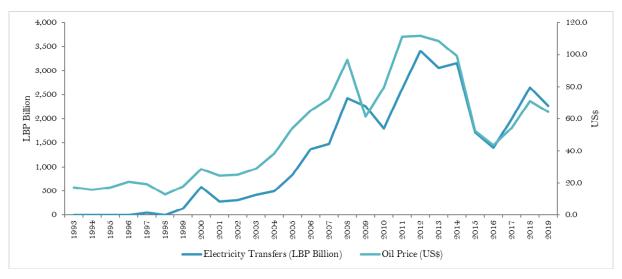

#### **List of Figures**

| Figure 1. Lebanon's fiscal balance was consistenly and significantly negative since the end of the civil war                                  |            |
|-----------------------------------------------------------------------------------------------------------------------------------------------|------------|
| Figure 2 with the fiscal deficit averaging 12.2 percent of GDP over the period                                                                |            |
| Figure 3. A post civil war effort succeeded in considerably enhancing the capacity to levy and collect revenues                               |            |
| Figure 4 with tax revenues nearly doubling from 9 percent in 1993 to 16 percent in 2004                                                       |            |
| Figure 5. The total tax revenues shares for taxes on income and VAT grew at the expense                                                       | 31         |
| Figure 6 a declining share for taxes on international trade                                                                                   | 31         |
| Figure 7. Non-tax revenues also grew over the period                                                                                          | 32         |
| Figure 8 with exceptions in 2006, 2010, and 2014                                                                                              | 32         |
| Figure 9. Expenditures underwent a robust nominal growth                                                                                      |            |
| Figure 10 compared to a mild decrease in percentage of GDP                                                                                    |            |
| Figure 11. Expenditure categories of "personnel cost" and "interest payments" dominate in both nominal terms .                                | 34         |
| Figure 12 and as a percent of GDP                                                                                                             |            |
| Figure 13. Gross public debt manifested a rapid evolution at a CAGR of 12.6 percent over the period                                           | 35         |
| Figure 14 peaking at 183 percent of GDP in 2006, falling to 131 percent in 2012, before rising to 171 percen                                  |            |
| in 2019                                                                                                                                       |            |
| Figure 15. The large overall fiscal deficit was despite an accumulation of a primary surplus                                                  |            |
| Figure 16 when excluding and including "Treasury" operations                                                                                  |            |
| Figure 17. Primary balance in relation to the four phases                                                                                     |            |
| Figure 18. The four main expenditure items over the period.                                                                                   |            |
| Figure 19. In nominal terms, personnel expenditures rose steadily                                                                             |            |
| Figure 20 however, they declined as a percentage of GDP, rising again toward the end of the period                                            |            |
| Figure 21. A high correlation between oil prices and electricity transfers                                                                    |            |
| Figure 22. As a result of a steep dis-investment since end-Phase 1,                                                                           |            |
| Figure 23. Government's capital stock declined steadily over the remaining part of the period                                                 | 43         |
| Figure 24. The spread between nominal interest rates and LIBOR started to decrease in spite of continuously                                   |            |
| increasing indebtedness levels.                                                                                                               |            |
| Figure 25. Since 2011 foreign assets of BdL expanded at the expense of commercial banks' foreign asset position                               |            |
| Figure 26. Difference between estimated fiscal funding needs                                                                                  |            |
| Figure 27 and contracted debt was pervasive.                                                                                                  |            |
| Figure 28. Gap between budget and total primary balance accumulated over the period.                                                          |            |
| Figure 29. The primary deficit was, with rare exception, smaller than the stabilizing deficit                                                 |            |
| Figure 30. Services are the main drivers of economic activity in Lebanon                                                                      |            |
| Figure 32 biasing the economy toward large external deficits.                                                                                 |            |
| Figure 31 dominated by largely low productivity sectors                                                                                       |            |
| Figure 33. Long term structural deficiencies renders the Lebanese economy uncompetitive.                                                      |            |
| Figure 34. Net Investment In Non-Financial Assets (% of GDP)                                                                                  |            |
| Figure 35. Compensation of Employees (% of GDP)                                                                                               |            |
| Figure 36. Tax Revenue (% of GDP)                                                                                                             |            |
| Figure 37. QFA activity in Lebanon.                                                                                                           | 52         |
| Figure 38. A steady nominal increase in total loans driven by loans benefitting from reductions in                                            | <b>-</b> / |
| reserve requirements                                                                                                                          |            |
| Figure 39 increasing relentlessly as a percentage of GDP from 2009, exceeding 90 percent in 2015                                              |            |
| Figure 40. Despite slowing inflows, LBP and US\$ deposit rates, as well as CD rates and LIBOR remained almost constant until the end of 2017. |            |
| Figure 41. Deposit growth has been deccelerating steadily since 2009                                                                          |            |
|                                                                                                                                               |            |
| Figure 42 not only nominally, but also as a percentage of GDP  Figure 43. Transfers to municipalities have been opaque and volatile.          |            |
| ·                                                                                                                                             | 50         |
| Figure 44. NSSF arrears have mainly accumulated in the first decade after the end of the civil war and have stagnated.                        | EO         |
| Figure 45. Revenues from PoB have been variable.                                                                                              |            |
| Figure 46. IDAL Investment Types (in US\$ Million) (2003-2020)                                                                                |            |
| Figure 47. Valuation effects from exchange rate depreciations will pressure the debt-to-GDP ratio                                             |            |
| Figure 48. Eurobond restructuring is insufficient for public debt sustainability                                                              |            |
| Figure 49 and cannot be expected to provide the needed fiscal space.                                                                          |            |
| Figure 50. Under ScB, debt-to-GDP will improve significantly with eurobond and TB debt restructuring/                                         | / 0        |
| cancellation but will remain elevated.                                                                                                        | 71         |
| Figure 51. Under ScB, Eurobond and TB debt restructuring/cancellation is not sufficient to sufficient create                                  | / 1        |
| fiscal snace                                                                                                                                  | 71         |