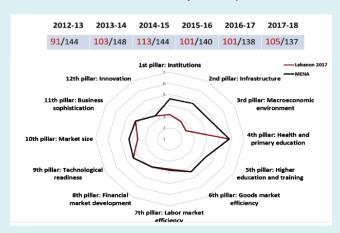

cture of the economy, relatively low productivity activities dominated employment growth, while growth in productive activities such as communications, agriculture and manufacturing was marginal. Moreover, since foreign labor dominated low skilled (less productive) activities, high GDP growth rates have not translated into significant job creation for the Lebanese.

Figure 30. Services are the main drivers of economic activity in Lebanon ...



Sources: CAS and WB staff calculations.

Figure 32. ... biasing the economy toward large external deficits.



Sources: CAS and WB staff calculations.

Figure 31. ... dominated by largely low productivity sectors ...



Sources: CAS and WB staff calculations.

Figure 33. Long term structural deficiencies renders the Lebanese economy uncompetitive.



Sources: WEF Global Competitiveness Report.

### K. INDICATIVE FISCAL BENCHMARKING

- 38. Cyprus, Tunisia, and Jordan are countries that were included for comparative benchmarking visà-vis Lebanon, due to their similar macroeconomic profiles, exposure to similar external factors and size—albeit with some varying contexts.
  - a. Net investment in non-financial assets, as percentage of GDP (Figure 34): Thus benchmark was found to be significantly higher in Lebanon than in the other three countries in the 1990s post-civil war era, dropping dramatically thereafter. From 2000 until 2011, Lebanon invested substantially less than its peers (as percentage of GDP). Following the regional turmoil and ensuing economic hardships, the investment ratios in Tunisia and Jordan also declined, while inve