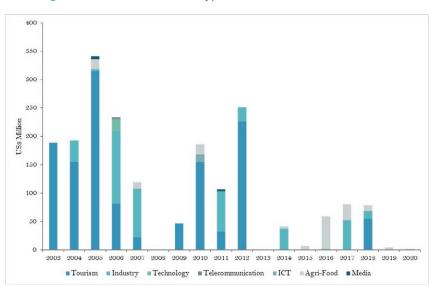

#### **List of Figures**

| Figure 1. Lebanon's fiscal balance was consistenly and significantly negative since the end of the civil war                                  |            |
|-----------------------------------------------------------------------------------------------------------------------------------------------|------------|
| Figure 2 with the fiscal deficit averaging 12.2 percent of GDP over the period                                                                |            |
| Figure 3. A post civil war effort succeeded in considerably enhancing the capacity to levy and collect revenues                               |            |
| Figure 4 with tax revenues nearly doubling from 9 percent in 1993 to 16 percent in 2004                                                       |            |
| Figure 5. The total tax revenues shares for taxes on income and VAT grew at the expense                                                       | 31         |
| Figure 6 a declining share for taxes on international trade                                                                                   | 31         |
| Figure 7. Non-tax revenues also grew over the period                                                                                          | 32         |
| Figure 8 with exceptions in 2006, 2010, and 2014                                                                                              | 32         |
| Figure 9. Expenditures underwent a robust nominal growth                                                                                      |            |
| Figure 10 compared to a mild decrease in percentage of GDP                                                                                    |            |
| Figure 11. Expenditure categories of "personnel cost" and "interest payments" dominate in both nominal terms .                                | 34         |
| Figure 12 and as a percent of GDP                                                                                                             |            |
| Figure 13. Gross public debt manifested a rapid evolution at a CAGR of 12.6 percent over the period                                           | 35         |
| Figure 14 peaking at 183 percent of GDP in 2006, falling to 131 percent in 2012, before rising to 171 percen                                  |            |
| in 2019                                                                                                                                       |            |
| Figure 15. The large overall fiscal deficit was despite an accumulation of a primary surplus                                                  |            |
| Figure 16 when excluding and including "Treasury" operations                                                                                  |            |
| Figure 17. Primary balance in relation to the four phases                                                                                     |            |
| Figure 18. The four main expenditure items over the period.                                                                                   |            |
| Figure 19. In nominal terms, personnel expenditures rose steadily                                                                             |            |
| Figure 20 however, they declined as a percentage of GDP, rising again toward the end of the period                                            |            |
| Figure 21. A high correlation between oil prices and electricity transfers                                                                    |            |
| Figure 22. As a result of a steep dis-investment since end-Phase 1,                                                                           |            |
| Figure 23. Government's capital stock declined steadily over the remaining part of the period                                                 | 43         |
| Figure 24. The spread between nominal interest rates and LIBOR started to decrease in spite of continuously                                   |            |
| increasing indebtedness levels.                                                                                                               |            |
| Figure 25. Since 2011 foreign assets of BdL expanded at the expense of commercial banks' foreign asset position                               |            |
| Figure 26. Difference between estimated fiscal funding needs                                                                                  |            |
| Figure 27 and contracted debt was pervasive.                                                                                                  |            |
| Figure 28. Gap between budget and total primary balance accumulated over the period.                                                          |            |
| Figure 29. The primary deficit was, with rare exception, smaller than the stabilizing deficit                                                 |            |
| Figure 30. Services are the main drivers of economic activity in Lebanon                                                                      |            |
| Figure 32 biasing the economy toward large external deficits.                                                                                 |            |
| Figure 31 dominated by largely low productivity sectors                                                                                       |            |
| Figure 33. Long term structural deficiencies renders the Lebanese economy uncompetitive.                                                      |            |
| Figure 34. Net Investment In Non-Financial Assets (% of GDP)                                                                                  |            |
| Figure 35. Compensation of Employees (% of GDP)                                                                                               |            |
| Figure 36. Tax Revenue (% of GDP)                                                                                                             |            |
| Figure 37. QFA activity in Lebanon.                                                                                                           | 52         |
| Figure 38. A steady nominal increase in total loans driven by loans benefitting from reductions in                                            | <b>-</b> / |
| reserve requirements                                                                                                                          |            |
| Figure 39 increasing relentlessly as a percentage of GDP from 2009, exceeding 90 percent in 2015                                              |            |
| Figure 40. Despite slowing inflows, LBP and US\$ deposit rates, as well as CD rates and LIBOR remained almost constant until the end of 2017. |            |
| Figure 41. Deposit growth has been deccelerating steadily since 2009                                                                          |            |
|                                                                                                                                               |            |
| Figure 42 not only nominally, but also as a percentage of GDP  Figure 43. Transfers to municipalities have been opaque and volatile.          |            |
| ·                                                                                                                                             | 50         |
| Figure 44. NSSF arrears have mainly accumulated in the first decade after the end of the civil war and have stagnated.                        | EO         |
| Figure 45. Revenues from PoB have been variable.                                                                                              |            |
| Figure 46. IDAL Investment Types (in US\$ Million) (2003-2020)                                                                                |            |
| Figure 47. Valuation effects from exchange rate depreciations will pressure the debt-to-GDP ratio                                             |            |
| Figure 48. Eurobond restructuring is insufficient for public debt sustainability                                                              |            |
| Figure 49 and cannot be expected to provide the needed fiscal space.                                                                          |            |
| Figure 50. Under ScB, debt-to-GDP will improve significantly with eurobond and TB debt restructuring/                                         | / 0        |
| cancellation but will remain elevated.                                                                                                        | 71         |
| Figure 51. Under ScB, Eurobond and TB debt restructuring/cancellation is not sufficient to sufficient create                                  | / 1        |
| fiscal snace                                                                                                                                  | 71         |