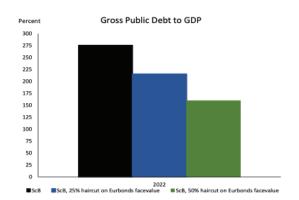

#### **List of Figures**

| Figure 1. Lebanon's fiscal balance was consistenly and significantly negative since the end of the civil war                                  |            |
|-----------------------------------------------------------------------------------------------------------------------------------------------|------------|
| Figure 2 with the fiscal deficit averaging 12.2 percent of GDP over the period                                                                |            |
| Figure 3. A post civil war effort succeeded in considerably enhancing the capacity to levy and collect revenues                               |            |
| Figure 4 with tax revenues nearly doubling from 9 percent in 1993 to 16 percent in 2004                                                       |            |
| Figure 5. The total tax revenues shares for taxes on income and VAT grew at the expense                                                       | 31         |
| Figure 6 a declining share for taxes on international trade                                                                                   | 31         |
| Figure 7. Non-tax revenues also grew over the period                                                                                          | 32         |
| Figure 8 with exceptions in 2006, 2010, and 2014                                                                                              | 32         |
| Figure 9. Expenditures underwent a robust nominal growth                                                                                      |            |
| Figure 10 compared to a mild decrease in percentage of GDP                                                                                    |            |
| Figure 11. Expenditure categories of "personnel cost" and "interest payments" dominate in both nominal terms .                                | 34         |
| Figure 12 and as a percent of GDP                                                                                                             |            |
| Figure 13. Gross public debt manifested a rapid evolution at a CAGR of 12.6 percent over the period                                           | 35         |
| Figure 14 peaking at 183 percent of GDP in 2006, falling to 131 percent in 2012, before rising to 171 percen                                  |            |
| in 2019                                                                                                                                       |            |
| Figure 15. The large overall fiscal deficit was despite an accumulation of a primary surplus                                                  |            |
| Figure 16 when excluding and including "Treasury" operations                                                                                  |            |
| Figure 17. Primary balance in relation to the four phases                                                                                     |            |
| Figure 18. The four main expenditure items over the period.                                                                                   |            |
| Figure 19. In nominal terms, personnel expenditures rose steadily                                                                             |            |
| Figure 20 however, they declined as a percentage of GDP, rising again toward the end of the period                                            |            |
| Figure 21. A high correlation between oil prices and electricity transfers                                                                    |            |
| Figure 22. As a result of a steep dis-investment since end-Phase 1,                                                                           |            |
| Figure 23. Government's capital stock declined steadily over the remaining part of the period                                                 | 43         |
| Figure 24. The spread between nominal interest rates and LIBOR started to decrease in spite of continuously                                   |            |
| increasing indebtedness levels.                                                                                                               |            |
| Figure 25. Since 2011 foreign assets of BdL expanded at the expense of commercial banks' foreign asset position                               |            |
| Figure 26. Difference between estimated fiscal funding needs                                                                                  |            |
| Figure 27 and contracted debt was pervasive.                                                                                                  |            |
| Figure 28. Gap between budget and total primary balance accumulated over the period.                                                          |            |
| Figure 29. The primary deficit was, with rare exception, smaller than the stabilizing deficit                                                 |            |
| Figure 30. Services are the main drivers of economic activity in Lebanon                                                                      |            |
| Figure 32 biasing the economy toward large external deficits.                                                                                 |            |
| Figure 31 dominated by largely low productivity sectors                                                                                       |            |
| Figure 33. Long term structural deficiencies renders the Lebanese economy uncompetitive.                                                      |            |
| Figure 34. Net Investment In Non-Financial Assets (% of GDP)                                                                                  |            |
| Figure 35. Compensation of Employees (% of GDP)                                                                                               |            |
| Figure 36. Tax Revenue (% of GDP)                                                                                                             |            |
| Figure 37. QFA activity in Lebanon.                                                                                                           | 52         |
| Figure 38. A steady nominal increase in total loans driven by loans benefitting from reductions in                                            | <b>-</b> / |
| reserve requirements                                                                                                                          |            |
| Figure 39 increasing relentlessly as a percentage of GDP from 2009, exceeding 90 percent in 2015                                              |            |
| Figure 40. Despite slowing inflows, LBP and US\$ deposit rates, as well as CD rates and LIBOR remained almost constant until the end of 2017. |            |
| Figure 41. Deposit growth has been deccelerating steadily since 2009                                                                          |            |
|                                                                                                                                               |            |
| Figure 42 not only nominally, but also as a percentage of GDP  Figure 43. Transfers to municipalities have been opaque and volatile.          |            |
| ·                                                                                                                                             | 50         |
| Figure 44. NSSF arrears have mainly accumulated in the first decade after the end of the civil war and have stagnated.                        | EO         |
| Figure 45. Revenues from PoB have been variable.                                                                                              |            |
| Figure 46. IDAL Investment Types (in US\$ Million) (2003-2020)                                                                                |            |
| Figure 47. Valuation effects from exchange rate depreciations will pressure the debt-to-GDP ratio                                             |            |
| Figure 48. Eurobond restructuring is insufficient for public debt sustainability                                                              |            |
| Figure 49 and cannot be expected to provide the needed fiscal space.                                                                          |            |
| Figure 50. Under ScB, debt-to-GDP will improve significantly with eurobond and TB debt restructuring/                                         | / 0        |
| cancellation but will remain elevated.                                                                                                        | 71         |
| Figure 51. Under ScB, Eurobond and TB debt restructuring/cancellation is not sufficient to sufficient create                                  | / 1        |
| fiscal snace                                                                                                                                  | 71         |