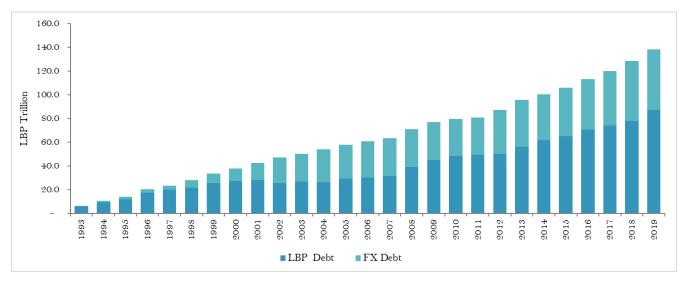

#### **List of Figures**

| Figure 1. Lebanon's fiscal balance was consistenly and significantly negative since the end of the civil war                                  |            |
|-----------------------------------------------------------------------------------------------------------------------------------------------|------------|
| Figure 2 with the fiscal deficit averaging 12.2 percent of GDP over the period                                                                |            |
| Figure 3. A post civil war effort succeeded in considerably enhancing the capacity to levy and collect revenues                               |            |
| Figure 4 with tax revenues nearly doubling from 9 percent in 1993 to 16 percent in 2004                                                       |            |
| Figure 5. The total tax revenues shares for taxes on income and VAT grew at the expense                                                       | 31         |
| Figure 6 a declining share for taxes on international trade                                                                                   | 31         |
| Figure 7. Non-tax revenues also grew over the period                                                                                          | 32         |
| Figure 8 with exceptions in 2006, 2010, and 2014                                                                                              | 32         |
| Figure 9. Expenditures underwent a robust nominal growth                                                                                      |            |
| Figure 10 compared to a mild decrease in percentage of GDP                                                                                    |            |
| Figure 11. Expenditure categories of "personnel cost" and "interest payments" dominate in both nominal terms .                                | 34         |
| Figure 12 and as a percent of GDP                                                                                                             |            |
| Figure 13. Gross public debt manifested a rapid evolution at a CAGR of 12.6 percent over the period                                           | 35         |
| Figure 14 peaking at 183 percent of GDP in 2006, falling to 131 percent in 2012, before rising to 171 percen                                  |            |
| in 2019                                                                                                                                       |            |
| Figure 15. The large overall fiscal deficit was despite an accumulation of a primary surplus                                                  |            |
| Figure 16 when excluding and including "Treasury" operations                                                                                  |            |
| Figure 17. Primary balance in relation to the four phases                                                                                     |            |
| Figure 18. The four main expenditure items over the period.                                                                                   |            |
| Figure 19. In nominal terms, personnel expenditures rose steadily                                                                             |            |
| Figure 20 however, they declined as a percentage of GDP, rising again toward the end of the period                                            |            |
| Figure 21. A high correlation between oil prices and electricity transfers                                                                    |            |
| Figure 22. As a result of a steep dis-investment since end-Phase 1,                                                                           |            |
| Figure 23. Government's capital stock declined steadily over the remaining part of the period                                                 | 43         |
| Figure 24. The spread between nominal interest rates and LIBOR started to decrease in spite of continuously                                   |            |
| increasing indebtedness levels.                                                                                                               |            |
| Figure 25. Since 2011 foreign assets of BdL expanded at the expense of commercial banks' foreign asset position                               |            |
| Figure 26. Difference between estimated fiscal funding needs                                                                                  |            |
| Figure 27 and contracted debt was pervasive.                                                                                                  |            |
| Figure 28. Gap between budget and total primary balance accumulated over the period.                                                          |            |
| Figure 29. The primary deficit was, with rare exception, smaller than the stabilizing deficit                                                 |            |
| Figure 30. Services are the main drivers of economic activity in Lebanon                                                                      |            |
| Figure 32 biasing the economy toward large external deficits.                                                                                 |            |
| Figure 31 dominated by largely low productivity sectors                                                                                       |            |
| Figure 33. Long term structural deficiencies renders the Lebanese economy uncompetitive.                                                      |            |
| Figure 34. Net Investment In Non-Financial Assets (% of GDP)                                                                                  |            |
| Figure 35. Compensation of Employees (% of GDP)                                                                                               |            |
| Figure 36. Tax Revenue (% of GDP)                                                                                                             |            |
| Figure 37. QFA activity in Lebanon.                                                                                                           | 52         |
| Figure 38. A steady nominal increase in total loans driven by loans benefitting from reductions in                                            | <b>-</b> / |
| reserve requirements                                                                                                                          |            |
| Figure 39 increasing relentlessly as a percentage of GDP from 2009, exceeding 90 percent in 2015                                              |            |
| Figure 40. Despite slowing inflows, LBP and US\$ deposit rates, as well as CD rates and LIBOR remained almost constant until the end of 2017. |            |
| Figure 41. Deposit growth has been deccelerating steadily since 2009                                                                          |            |
|                                                                                                                                               |            |
| Figure 42 not only nominally, but also as a percentage of GDP  Figure 43. Transfers to municipalities have been opaque and volatile.          |            |
| ·                                                                                                                                             | 50         |
| Figure 44. NSSF arrears have mainly accumulated in the first decade after the end of the civil war and have stagnated.                        | EO         |
| Figure 45. Revenues from PoB have been variable.                                                                                              |            |
| Figure 46. IDAL Investment Types (in US\$ Million) (2003-2020)                                                                                |            |
| Figure 47. Valuation effects from exchange rate depreciations will pressure the debt-to-GDP ratio                                             |            |
| Figure 48. Eurobond restructuring is insufficient for public debt sustainability                                                              |            |
| Figure 49 and cannot be expected to provide the needed fiscal space.                                                                          |            |
| Figure 50. Under ScB, debt-to-GDP will improve significantly with eurobond and TB debt restructuring/                                         | / 0        |
| cancellation but will remain elevated.                                                                                                        | 71         |
| Figure 51. Under ScB, Eurobond and TB debt restructuring/cancellation is not sufficient to sufficient create                                  | / 1        |
| fiscal snace                                                                                                                                  | 71         |