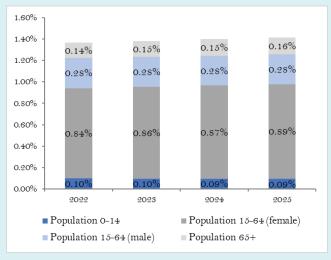

rvice offered by the MoPH.

- 1. Wellness package: These packages would cover primary and secondary preventive services that should be provided to any individual depending on his/her age and gender and based on the following target groups (along the estimated per capita value):
- 1.1. Wellness health package for children and adolescents (both genders) from birth till age of 18 years inclusive (Annual Premium est: \$1.37).
- 1.2. Wellness health package for adult females (aged 19-64 years) (Annual Premium est: \$0.95).
- 1.3. Wellness health package for adult males (aged 19-64 years) Annual Premium est: (\$0.69).
- 1.4. Wellness health package for elderly (aged 65+) (Annual Premium est: \$15.52).
  - Figure 63. Cost of Universalization with Essential Package by Age Group (Percent of GDP).



Sources: MoF and WB staff calculations

- 2. Non-Communicable Disease Package: NCD health packages covering hypertension, diabetes mellitus, chronic obstructive pulmonary disease (COPD) and coronary artery disease (CAD). These packages cover secondary preventive services and ensure better control of and management of these chronic diseases to prevent future complications. The NCD package is a yearly package. estimated target population is 30 percent of individuals 15+ (Annual Premium est: \$68.16).
- 3. Safe Motherhood/ Maternal Health Package: This package covers antenatal services to be provided to pregnant women in addition to one postpartum visit. It is also a cross-cutting package with elements appearing under the Adult Wellness packages. These include family planning services, mode