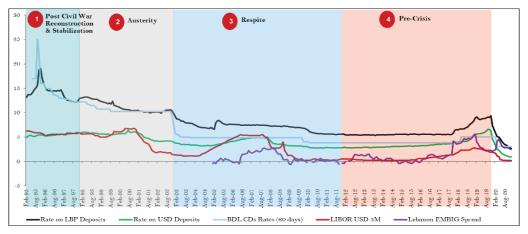

#### **List of Figures**

| Figure 1. Lebanon's fiscal balance was consistenly and significantly negative since the end of the civil war                                  |            |
|-----------------------------------------------------------------------------------------------------------------------------------------------|------------|
| Figure 2 with the fiscal deficit averaging 12.2 percent of GDP over the period                                                                |            |
| Figure 3. A post civil war effort succeeded in considerably enhancing the capacity to levy and collect revenues                               |            |
| Figure 4 with tax revenues nearly doubling from 9 percent in 1993 to 16 percent in 2004                                                       |            |
| Figure 5. The total tax revenues shares for taxes on income and VAT grew at the expense                                                       | 31         |
| Figure 6 a declining share for taxes on international trade                                                                                   | 31         |
| Figure 7. Non-tax revenues also grew over the period                                                                                          | 32         |
| Figure 8 with exceptions in 2006, 2010, and 2014                                                                                              | 32         |
| Figure 9. Expenditures underwent a robust nominal growth                                                                                      |            |
| Figure 10 compared to a mild decrease in percentage of GDP                                                                                    |            |
| Figure 11. Expenditure categories of "personnel cost" and "interest payments" dominate in both nominal terms .                                | 34         |
| Figure 12 and as a percent of GDP                                                                                                             |            |
| Figure 13. Gross public debt manifested a rapid evolution at a CAGR of 12.6 percent over the period                                           | 35         |
| Figure 14 peaking at 183 percent of GDP in 2006, falling to 131 percent in 2012, before rising to 171 percen                                  |            |
| in 2019                                                                                                                                       |            |
| Figure 15. The large overall fiscal deficit was despite an accumulation of a primary surplus                                                  |            |
| Figure 16 when excluding and including "Treasury" operations                                                                                  |            |
| Figure 17. Primary balance in relation to the four phases                                                                                     |            |
| Figure 18. The four main expenditure items over the period.                                                                                   |            |
| Figure 19. In nominal terms, personnel expenditures rose steadily                                                                             |            |
| Figure 20 however, they declined as a percentage of GDP, rising again toward the end of the period                                            |            |
| Figure 21. A high correlation between oil prices and electricity transfers                                                                    |            |
| Figure 22. As a result of a steep dis-investment since end-Phase 1,                                                                           |            |
| Figure 23. Government's capital stock declined steadily over the remaining part of the period                                                 | 43         |
| Figure 24. The spread between nominal interest rates and LIBOR started to decrease in spite of continuously                                   |            |
| increasing indebtedness levels.                                                                                                               |            |
| Figure 25. Since 2011 foreign assets of BdL expanded at the expense of commercial banks' foreign asset position                               |            |
| Figure 26. Difference between estimated fiscal funding needs                                                                                  |            |
| Figure 27 and contracted debt was pervasive.                                                                                                  |            |
| Figure 28. Gap between budget and total primary balance accumulated over the period.                                                          |            |
| Figure 29. The primary deficit was, with rare exception, smaller than the stabilizing deficit                                                 |            |
| Figure 30. Services are the main drivers of economic activity in Lebanon                                                                      |            |
| Figure 32 biasing the economy toward large external deficits.                                                                                 |            |
| Figure 31 dominated by largely low productivity sectors                                                                                       |            |
| Figure 33. Long term structural deficiencies renders the Lebanese economy uncompetitive.                                                      |            |
| Figure 34. Net Investment In Non-Financial Assets (% of GDP)                                                                                  |            |
| Figure 35. Compensation of Employees (% of GDP)                                                                                               |            |
| Figure 36. Tax Revenue (% of GDP)                                                                                                             |            |
| Figure 37. QFA activity in Lebanon.                                                                                                           | 52         |
| Figure 38. A steady nominal increase in total loans driven by loans benefitting from reductions in                                            | <b>-</b> / |
| reserve requirements                                                                                                                          |            |
| Figure 39 increasing relentlessly as a percentage of GDP from 2009, exceeding 90 percent in 2015                                              |            |
| Figure 40. Despite slowing inflows, LBP and US\$ deposit rates, as well as CD rates and LIBOR remained almost constant until the end of 2017. |            |
| Figure 41. Deposit growth has been deccelerating steadily since 2009                                                                          |            |
|                                                                                                                                               |            |
| Figure 42 not only nominally, but also as a percentage of GDP  Figure 43. Transfers to municipalities have been opaque and volatile.          |            |
| ·                                                                                                                                             | 50         |
| Figure 44. NSSF arrears have mainly accumulated in the first decade after the end of the civil war and have stagnated.                        | EO         |
| Figure 45. Revenues from PoB have been variable.                                                                                              |            |
| Figure 46. IDAL Investment Types (in US\$ Million) (2003-2020)                                                                                |            |
| Figure 47. Valuation effects from exchange rate depreciations will pressure the debt-to-GDP ratio                                             |            |
| Figure 48. Eurobond restructuring is insufficient for public debt sustainability                                                              |            |
| Figure 49 and cannot be expected to provide the needed fiscal space.                                                                          |            |
| Figure 50. Under ScB, debt-to-GDP will improve significantly with eurobond and TB debt restructuring/                                         | / 0        |
| cancellation but will remain elevated.                                                                                                        | 71         |
| Figure 51. Under ScB, Eurobond and TB debt restructuring/cancellation is not sufficient to sufficient create                                  | / 1        |
| fiscal snace                                                                                                                                  | 71         |