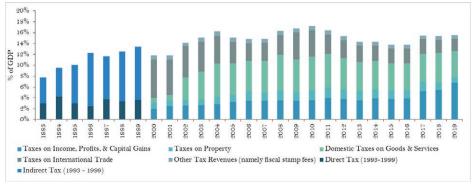

#### **List of Figures**

| Figure 1. Lebanon's fiscal balance was consistenly and significantly negative since the end of the civil war                                  |            |
|-----------------------------------------------------------------------------------------------------------------------------------------------|------------|
| Figure 2 with the fiscal deficit averaging 12.2 percent of GDP over the period                                                                |            |
| Figure 3. A post civil war effort succeeded in considerably enhancing the capacity to levy and collect revenues                               |            |
| Figure 4 with tax revenues nearly doubling from 9 percent in 1993 to 16 percent in 2004                                                       |            |
| Figure 5. The total tax revenues shares for taxes on income and VAT grew at the expense                                                       | 31         |
| Figure 6 a declining share for taxes on international trade                                                                                   | 31         |
| Figure 7. Non-tax revenues also grew over the period                                                                                          | 32         |
| Figure 8 with exceptions in 2006, 2010, and 2014                                                                                              | 32         |
| Figure 9. Expenditures underwent a robust nominal growth                                                                                      |            |
| Figure 10 compared to a mild decrease in percentage of GDP                                                                                    |            |
| Figure 11. Expenditure categories of "personnel cost" and "interest payments" dominate in both nominal terms .                                | 34         |
| Figure 12 and as a percent of GDP                                                                                                             |            |
| Figure 13. Gross public debt manifested a rapid evolution at a CAGR of 12.6 percent over the period                                           | 35         |
| Figure 14 peaking at 183 percent of GDP in 2006, falling to 131 percent in 2012, before rising to 171 percen                                  |            |
| in 2019                                                                                                                                       |            |
| Figure 15. The large overall fiscal deficit was despite an accumulation of a primary surplus                                                  |            |
| Figure 16 when excluding and including "Treasury" operations                                                                                  |            |
| Figure 17. Primary balance in relation to the four phases                                                                                     |            |
| Figure 18. The four main expenditure items over the period.                                                                                   |            |
| Figure 19. In nominal terms, personnel expenditures rose steadily                                                                             |            |
| Figure 20 however, they declined as a percentage of GDP, rising again toward the end of the period                                            |            |
| Figure 21. A high correlation between oil prices and electricity transfers                                                                    |            |
| Figure 22. As a result of a steep dis-investment since end-Phase 1,                                                                           |            |
| Figure 23. Government's capital stock declined steadily over the remaining part of the period                                                 | 43         |
| Figure 24. The spread between nominal interest rates and LIBOR started to decrease in spite of continuously                                   |            |
| increasing indebtedness levels.                                                                                                               |            |
| Figure 25. Since 2011 foreign assets of BdL expanded at the expense of commercial banks' foreign asset position                               |            |
| Figure 26. Difference between estimated fiscal funding needs                                                                                  |            |
| Figure 27 and contracted debt was pervasive.                                                                                                  |            |
| Figure 28. Gap between budget and total primary balance accumulated over the period.                                                          |            |
| Figure 29. The primary deficit was, with rare exception, smaller than the stabilizing deficit                                                 |            |
| Figure 30. Services are the main drivers of economic activity in Lebanon                                                                      |            |
| Figure 32 biasing the economy toward large external deficits.                                                                                 |            |
| Figure 31 dominated by largely low productivity sectors                                                                                       |            |
| Figure 33. Long term structural deficiencies renders the Lebanese economy uncompetitive.                                                      |            |
| Figure 34. Net Investment In Non-Financial Assets (% of GDP)                                                                                  |            |
| Figure 35. Compensation of Employees (% of GDP)                                                                                               |            |
| Figure 36. Tax Revenue (% of GDP)                                                                                                             |            |
| Figure 37. QFA activity in Lebanon.                                                                                                           | 52         |
| Figure 38. A steady nominal increase in total loans driven by loans benefitting from reductions in                                            | <b>-</b> / |
| reserve requirements                                                                                                                          |            |
| Figure 39 increasing relentlessly as a percentage of GDP from 2009, exceeding 90 percent in 2015                                              |            |
| Figure 40. Despite slowing inflows, LBP and US\$ deposit rates, as well as CD rates and LIBOR remained almost constant until the end of 2017. |            |
| Figure 41. Deposit growth has been deccelerating steadily since 2009                                                                          |            |
|                                                                                                                                               |            |
| Figure 42 not only nominally, but also as a percentage of GDP  Figure 43. Transfers to municipalities have been opaque and volatile.          |            |
| ·                                                                                                                                             | 50         |
| Figure 44. NSSF arrears have mainly accumulated in the first decade after the end of the civil war and have stagnated.                        | EO         |
| Figure 45. Revenues from PoB have been variable.                                                                                              |            |
| Figure 46. IDAL Investment Types (in US\$ Million) (2003-2020)                                                                                |            |
| Figure 47. Valuation effects from exchange rate depreciations will pressure the debt-to-GDP ratio                                             |            |
| Figure 48. Eurobond restructuring is insufficient for public debt sustainability                                                              |            |
| Figure 49 and cannot be expected to provide the needed fiscal space.                                                                          |            |
| Figure 50. Under ScB, debt-to-GDP will improve significantly with eurobond and TB debt restructuring/                                         | / 0        |
| cancellation but will remain elevated.                                                                                                        | 71         |
| Figure 51. Under ScB, Eurobond and TB debt restructuring/cancellation is not sufficient to sufficient create                                  | / 1        |
| fiscal snace                                                                                                                                  | 71         |