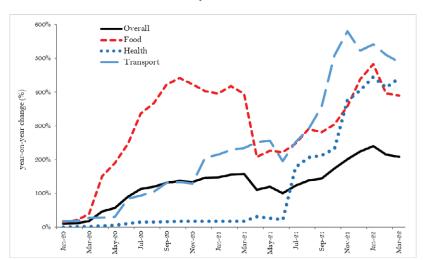

s which are education, health, financial security/well-being, basic infrastructure and living standards. See forthcoming "Lebanon Multidimensional Poverty Index 2019", CAS and World Bank, March 2022.

ESSN is rolled-out. While this will be a substantial improvement on the coverage of SSNs in Lebanon, it will not reach the high numbers of households that have gone into poverty during the crisis. Poverty is estimated to have increased to over 50 percent in 2020, indicating a significant number of new poor

who need support to meet their basic needs. At the same time, the adequacy of transfers are severely affected by the high inflation facing the country. In this case, the real value of existing cash transfers has decreased rapidly, and with it their ability to adequately support the poor.



Figure 72. Lebanon Year on Year Monthly Inflation Rate from Jan 2020 – March 2022.

Sources: CAS and WB staff calculations

#### C. THE WAY FORWARD

Social Safety Nets

203. Three critical areas of reform are required to maximize the impact of SSN spending in Lebanon. First, it is imperative that spending on progressive SSNs, targeted to the poor and vulnerable, is increased. Second, developing a robust social protection information system (SPIS) for Lebanon is necessary, both to effectively implement SSNs during the ongoing crises, as well as build resilience for the future. Third, implementing subsidy reforms to move away from generalized subsidies to poverty targeted cash transfers is critical for maximizing poverty impact while ensuring fiscal sustainability. These recommendations ar