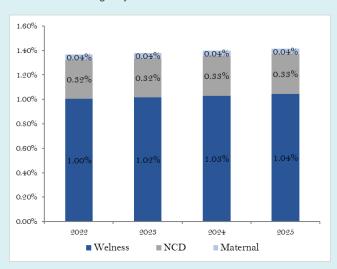

is 30 percent of individuals 15+ (Annual Premium est: \$68.16).
- 3. Safe Motherhood/ Maternal Health Package: This package covers antenatal services to be provided to pregnant women in addition to one postpartum visit. It is also a cross-cutting package with elements appearing under the Adult Wellness packages. These include family planning services, modern contraceptive methods, and gender-based violence screening and referral for both sexes. Target population is 4 percent of women 15+ (Annual Premium est: \$151.02).

This exercise was sourced from the costing analysis conducted during the preparation of the WB Lebanon Health Resilience Project in 2019. Values have been adjusted to 2022 prices.

**Figure 64.** Cost of Universalization with Essential Package by Service (Percent of GDP).



Sources: MoF and WB staff calculations

# CHAPTER 12. EDUCATION SECTOR

### A. PRE-CRISIS STRUCTURAL EDUCATION SECTOR CHALLENGES AND OUTCOMES

180. Education in Lebanon further entrenched conditions for a hollowing of the state by being organized under a fragmented provision system and a complex financing scheme, resulting in a high prevalence of private education—subsidized, in part, through allowances to civil servant caregivers and private (family) payments. Therefore, what is considered as "private education" in Lebanon is neither a private nor a public service, given that both fee private and free private schools are financed through both public and private funds. Overall, this can at least in part explain the disproportionately socioeconomic segregation. In 2020, around 54 percent