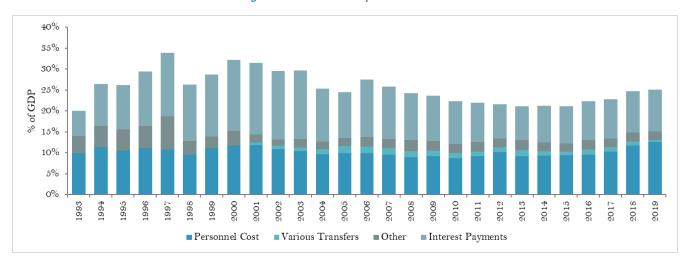

#### **List of Figures**

| Figure 1. Lebanon's fiscal balance was consistenly and significantly negative since the end of the civil war                                  |            |
|-----------------------------------------------------------------------------------------------------------------------------------------------|------------|
| Figure 2 with the fiscal deficit averaging 12.2 percent of GDP over the period                                                                |            |
| Figure 3. A post civil war effort succeeded in considerably enhancing the capacity to levy and collect revenues                               |            |
| Figure 4 with tax revenues nearly doubling from 9 percent in 1993 to 16 percent in 2004                                                       |            |
| Figure 5. The total tax revenues shares for taxes on income and VAT grew at the expense                                                       | 31         |
| Figure 6 a declining share for taxes on international trade                                                                                   | 31         |
| Figure 7. Non-tax revenues also grew over the period                                                                                          | 32         |
| Figure 8 with exceptions in 2006, 2010, and 2014                                                                                              | 32         |
| Figure 9. Expenditures underwent a robust nominal growth                                                                                      |            |
| Figure 10 compared to a mild decrease in percentage of GDP                                                                                    |            |
| Figure 11. Expenditure categories of "personnel cost" and "interest payments" dominate in both nominal terms .                                | 34         |
| Figure 12 and as a percent of GDP                                                                                                             |            |
| Figure 13. Gross public debt manifested a rapid evolution at a CAGR of 12.6 percent over the period                                           | 35         |
| Figure 14 peaking at 183 percent of GDP in 2006, falling to 131 percent in 2012, before rising to 171 percen                                  |            |
| in 2019                                                                                                                                       |            |
| Figure 15. The large overall fiscal deficit was despite an accumulation of a primary surplus                                                  |            |
| Figure 16 when excluding and including "Treasury" operations                                                                                  |            |
| Figure 17. Primary balance in relation to the four phases                                                                                     |            |
| Figure 18. The four main expenditure items over the period.                                                                                   |            |
| Figure 19. In nominal terms, personnel expenditures rose steadily                                                                             |            |
| Figure 20 however, they declined as a percentage of GDP, rising again toward the end of the period                                            |            |
| Figure 21. A high correlation between oil prices and electricity transfers                                                                    |            |
| Figure 22. As a result of a steep dis-investment since end-Phase 1,                                                                           |            |
| Figure 23. Government's capital stock declined steadily over the remaining part of the period                                                 | 43         |
| Figure 24. The spread between nominal interest rates and LIBOR started to decrease in spite of continuously                                   |            |
| increasing indebtedness levels.                                                                                                               |            |
| Figure 25. Since 2011 foreign assets of BdL expanded at the expense of commercial banks' foreign asset position                               |            |
| Figure 26. Difference between estimated fiscal funding needs                                                                                  |            |
| Figure 27 and contracted debt was pervasive.                                                                                                  |            |
| Figure 28. Gap between budget and total primary balance accumulated over the period.                                                          |            |
| Figure 29. The primary deficit was, with rare exception, smaller than the stabilizing deficit                                                 |            |
| Figure 30. Services are the main drivers of economic activity in Lebanon                                                                      |            |
| Figure 32 biasing the economy toward large external deficits.                                                                                 |            |
| Figure 31 dominated by largely low productivity sectors                                                                                       |            |
| Figure 33. Long term structural deficiencies renders the Lebanese economy uncompetitive.                                                      |            |
| Figure 34. Net Investment In Non-Financial Assets (% of GDP)                                                                                  |            |
| Figure 35. Compensation of Employees (% of GDP)                                                                                               |            |
| Figure 36. Tax Revenue (% of GDP)                                                                                                             |            |
| Figure 37. QFA activity in Lebanon.                                                                                                           | 52         |
| Figure 38. A steady nominal increase in total loans driven by loans benefitting from reductions in                                            | <b>-</b> / |
| reserve requirements                                                                                                                          |            |
| Figure 39 increasing relentlessly as a percentage of GDP from 2009, exceeding 90 percent in 2015                                              |            |
| Figure 40. Despite slowing inflows, LBP and US\$ deposit rates, as well as CD rates and LIBOR remained almost constant until the end of 2017. |            |
| Figure 41. Deposit growth has been deccelerating steadily since 2009                                                                          |            |
|                                                                                                                                               |            |
| Figure 42 not only nominally, but also as a percentage of GDP  Figure 43. Transfers to municipalities have been opaque and volatile.          |            |
| ·                                                                                                                                             | 50         |
| Figure 44. NSSF arrears have mainly accumulated in the first decade after the end of the civil war and have stagnated.                        | EO         |
| Figure 45. Revenues from PoB have been variable.                                                                                              |            |
| Figure 46. IDAL Investment Types (in US\$ Million) (2003-2020)                                                                                |            |
| Figure 47. Valuation effects from exchange rate depreciations will pressure the debt-to-GDP ratio                                             |            |
| Figure 48. Eurobond restructuring is insufficient for public debt sustainability                                                              |            |
| Figure 49 and cannot be expected to provide the needed fiscal space.                                                                          |            |
| Figure 50. Under ScB, debt-to-GDP will improve significantly with eurobond and TB debt restructuring/                                         | / 0        |
| cancellation but will remain elevated.                                                                                                        | 71         |
| Figure 51. Under ScB, Eurobond and TB debt restructuring/cancellation is not sufficient to sufficient create                                  | / 1        |
| fiscal snace                                                                                                                                  | 71         |