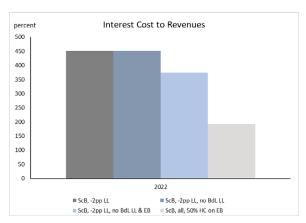

line is 50% haircut on Eurobonds.

Sources: MoF and WB staff calculations.

To convert domestic debt to US\$, we use the World Bank Average Exchange Rate for 2020, 2021 and 2022, estimated at LBP3,688/US\$, LBP11,843/US\$ and LBP38,000/US\$, respectively.

<sup>61</sup> Edwards, Sebastien. 2015. Sovereign Defaults, Debt Restructuring and Recovery Rates: Was the Argentinean Haircut Excessive? NBER, February 2015, Cambridge, MA.

<sup>62</sup> Please see Annex E for further explanation.

Figure 50. Under ScB, debt-to-GDP will improve significantly with eurobond and TB debt restructuring/cancellation but will remain elevated.



Sources: MoF and WB staff calculations.

Figure 51. Under ScB, Eurobond and TB debt restructuring/cancellation is not sufficient to sufficient create fiscal space.



Sources: MoF and WB staff calculations.

by 116 pp of GDP—it remains highly elevated at 159 percent of GDP (Figure 48). Similarly, while there is a corresponding improvement in the interest cost-to-revenue ratio—with the simulation illustrating a fall by 220 pp—it persists as a critical pressure point on public finances at 232 percent (Figure 49). Moreover, as neither the cost of debt is addressed, nor the country's fiscal leakages corrected, both indicators would likely resume a robust upward trajectory. This suggests a second Key Policy Decision:

- ➤ KPD-D2: GoL to identify new terms for its LBP-denominated debt and debt held by BdL.
- 85. For illustration, we simulate the debt outlook of restructuring terms on LBP debt and debt held by BdL, also under ScB conditions. Figure 50 and Fi