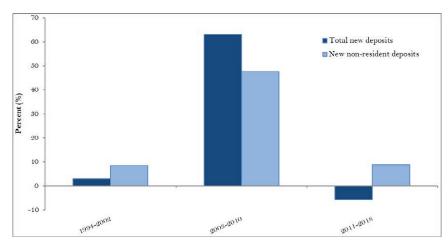

#### **List of Figures**

| Figure 1. Lebanon's fiscal balance was consistenly and significantly negative since the end of the civil war                                  |            |
|-----------------------------------------------------------------------------------------------------------------------------------------------|------------|
| Figure 2 with the fiscal deficit averaging 12.2 percent of GDP over the period                                                                |            |
| Figure 3. A post civil war effort succeeded in considerably enhancing the capacity to levy and collect revenues                               |            |
| Figure 4 with tax revenues nearly doubling from 9 percent in 1993 to 16 percent in 2004                                                       |            |
| Figure 5. The total tax revenues shares for taxes on income and VAT grew at the expense                                                       | 31         |
| Figure 6 a declining share for taxes on international trade                                                                                   | 31         |
| Figure 7. Non-tax revenues also grew over the period                                                                                          | 32         |
| Figure 8 with exceptions in 2006, 2010, and 2014                                                                                              | 32         |
| Figure 9. Expenditures underwent a robust nominal growth                                                                                      |            |
| Figure 10 compared to a mild decrease in percentage of GDP                                                                                    |            |
| Figure 11. Expenditure categories of "personnel cost" and "interest payments" dominate in both nominal terms .                                | 34         |
| Figure 12 and as a percent of GDP                                                                                                             |            |
| Figure 13. Gross public debt manifested a rapid evolution at a CAGR of 12.6 percent over the period                                           | 35         |
| Figure 14 peaking at 183 percent of GDP in 2006, falling to 131 percent in 2012, before rising to 171 percen                                  |            |
| in 2019                                                                                                                                       |            |
| Figure 15. The large overall fiscal deficit was despite an accumulation of a primary surplus                                                  |            |
| Figure 16 when excluding and including "Treasury" operations                                                                                  |            |
| Figure 17. Primary balance in relation to the four phases                                                                                     |            |
| Figure 18. The four main expenditure items over the period.                                                                                   |            |
| Figure 19. In nominal terms, personnel expenditures rose steadily                                                                             |            |
| Figure 20 however, they declined as a percentage of GDP, rising again toward the end of the period                                            |            |
| Figure 21. A high correlation between oil prices and electricity transfers                                                                    |            |
| Figure 22. As a result of a steep dis-investment since end-Phase 1,                                                                           |            |
| Figure 23. Government's capital stock declined steadily over the remaining part of the period                                                 | 43         |
| Figure 24. The spread between nominal interest rates and LIBOR started to decrease in spite of continuously                                   |            |
| increasing indebtedness levels.                                                                                                               |            |
| Figure 25. Since 2011 foreign assets of BdL expanded at the expense of commercial banks' foreign asset position                               |            |
| Figure 26. Difference between estimated fiscal funding needs                                                                                  |            |
| Figure 27 and contracted debt was pervasive.                                                                                                  |            |
| Figure 28. Gap between budget and total primary balance accumulated over the period.                                                          |            |
| Figure 29. The primary deficit was, with rare exception, smaller than the stabilizing deficit                                                 |            |
| Figure 30. Services are the main drivers of economic activity in Lebanon                                                                      |            |
| Figure 32 biasing the economy toward large external deficits.                                                                                 |            |
| Figure 31 dominated by largely low productivity sectors                                                                                       |            |
| Figure 33. Long term structural deficiencies renders the Lebanese economy uncompetitive.                                                      |            |
| Figure 34. Net Investment In Non-Financial Assets (% of GDP)                                                                                  |            |
| Figure 35. Compensation of Employees (% of GDP)                                                                                               |            |
| Figure 36. Tax Revenue (% of GDP)                                                                                                             |            |
| Figure 37. QFA activity in Lebanon.                                                                                                           | 52         |
| Figure 38. A steady nominal increase in total loans driven by loans benefitting from reductions in                                            | <b>-</b> / |
| reserve requirements                                                                                                                          |            |
| Figure 39 increasing relentlessly as a percentage of GDP from 2009, exceeding 90 percent in 2015                                              |            |
| Figure 40. Despite slowing inflows, LBP and US\$ deposit rates, as well as CD rates and LIBOR remained almost constant until the end of 2017. |            |
| Figure 41. Deposit growth has been deccelerating steadily since 2009                                                                          |            |
|                                                                                                                                               |            |
| Figure 42 not only nominally, but also as a percentage of GDP  Figure 43. Transfers to municipalities have been opaque and volatile.          |            |
| ·                                                                                                                                             | 50         |
| Figure 44. NSSF arrears have mainly accumulated in the first decade after the end of the civil war and have stagnated.                        | EO         |
| Figure 45. Revenues from PoB have been variable.                                                                                              |            |
| Figure 46. IDAL Investment Types (in US\$ Million) (2003-2020)                                                                                |            |
| Figure 47. Valuation effects from exchange rate depreciations will pressure the debt-to-GDP ratio                                             |            |
| Figure 48. Eurobond restructuring is insufficient for public debt sustainability                                                              |            |
| Figure 49 and cannot be expected to provide the needed fiscal space.                                                                          |            |
| Figure 50. Under ScB, debt-to-GDP will improve significantly with eurobond and TB debt restructuring/                                         | / 0        |
| cancellation but will remain elevated.                                                                                                        | 71         |
| Figure 51. Under ScB, Eurobond and TB debt restructuring/cancellation is not sufficient to sufficient create                                  | / 1        |
| fiscal snace                                                                                                                                  | 71         |