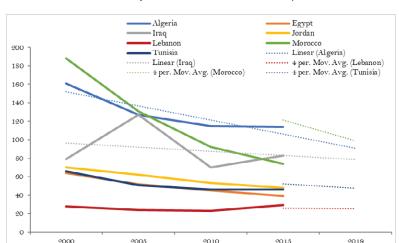

main NCD risks remains high with tobacco use, high blood pressure, high body mass index, high fasting plasma glucose and dietary risks being the top 5 risks contributing to the total number of disability-adjusted life years

<sup>111</sup> The World Bank. HealthStats. https://datatopics.worldbank.org/health/

<sup>112</sup> Fullman et al. 2018; Ibrahim & Daneshvar 2018

<sup>113</sup> Lerberghe et al. 2018

<sup>114 &</sup>lt;u>MoPH</u>

<sup>115</sup> WHO. 2017. Primary health care systems-Case study from Lebanon

<sup>116</sup> World Bank staff calculation

Algeria Egypt 45 Iraq Jordan 40 Lebanon Morocco 35 Tunisia ····· 4 per. Mov. Avg. (Lebanon) 30 25 20 1.5 10 0 2000 2005 2010 2015 2019

Figure 59. Infant Mortality Rate per 1,000 Live Births

Sources: MoF and WB staff calculations.



Figure 60. Maternal Mortality Ratio (national estimate, per 100,000 live births)

Sources: MoF and WB staff calculations.

(DALYs) in 2019.<sup>117</sup> The burden from NCD diseases is expected to grow, as Lebanon's health system has traditionally been skewed towards curative care with less focus on preventive care services, which are more important for chronic, preventable, and costly-to-treat NCDs.

164. Another chronic challenge for the health sector is the influx of displaced Syrians in Lebanon since 2011, which led to one of the world's highest concentrations of displaced people in any country. The total population of Lebanon increased by more than 38 percent between 2010 and 2019, rising

from 4.9 million to 6.6 million. As of 2020, 16.5 percent (914,648) of the registered displac