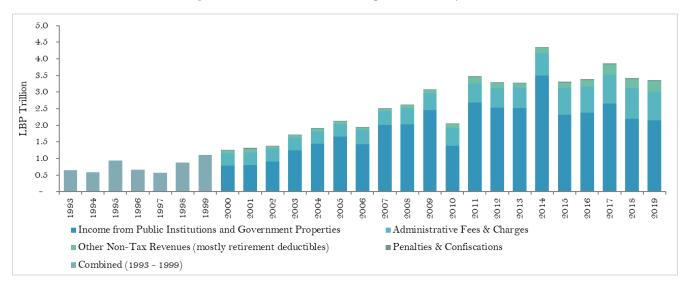

#### **List of Figures**

| Figure 1. Lebanon's fiscal balance was consistenly and significantly negative since the end of the civil war                                  |            |
|-----------------------------------------------------------------------------------------------------------------------------------------------|------------|
| Figure 2 with the fiscal deficit averaging 12.2 percent of GDP over the period                                                                |            |
| Figure 3. A post civil war effort succeeded in considerably enhancing the capacity to levy and collect revenues                               |            |
| Figure 4 with tax revenues nearly doubling from 9 percent in 1993 to 16 percent in 2004                                                       |            |
| Figure 5. The total tax revenues shares for taxes on income and VAT grew at the expense                                                       | 31         |
| Figure 6 a declining share for taxes on international trade                                                                                   | 31         |
| Figure 7. Non-tax revenues also grew over the period                                                                                          | 32         |
| Figure 8 with exceptions in 2006, 2010, and 2014                                                                                              | 32         |
| Figure 9. Expenditures underwent a robust nominal growth                                                                                      |            |
| Figure 10 compared to a mild decrease in percentage of GDP                                                                                    |            |
| Figure 11. Expenditure categories of "personnel cost" and "interest payments" dominate in both nominal terms .                                | 34         |
| Figure 12 and as a percent of GDP                                                                                                             |            |
| Figure 13. Gross public debt manifested a rapid evolution at a CAGR of 12.6 percent over the period                                           | 35         |
| Figure 14 peaking at 183 percent of GDP in 2006, falling to 131 percent in 2012, before rising to 171 percen                                  |            |
| in 2019                                                                                                                                       |            |
| Figure 15. The large overall fiscal deficit was despite an accumulation of a primary surplus                                                  |            |
| Figure 16 when excluding and including "Treasury" operations                                                                                  |            |
| Figure 17. Primary balance in relation to the four phases                                                                                     |            |
| Figure 18. The four main expenditure items over the period.                                                                                   |            |
| Figure 19. In nominal terms, personnel expenditures rose steadily                                                                             |            |
| Figure 20 however, they declined as a percentage of GDP, rising again toward the end of the period                                            |            |
| Figure 21. A high correlation between oil prices and electricity transfers                                                                    |            |
| Figure 22. As a result of a steep dis-investment since end-Phase 1,                                                                           |            |
| Figure 23. Government's capital stock declined steadily over the remaining part of the period                                                 | 43         |
| Figure 24. The spread between nominal interest rates and LIBOR started to decrease in spite of continuously                                   |            |
| increasing indebtedness levels.                                                                                                               |            |
| Figure 25. Since 2011 foreign assets of BdL expanded at the expense of commercial banks' foreign asset position                               |            |
| Figure 26. Difference between estimated fiscal funding needs                                                                                  |            |
| Figure 27 and contracted debt was pervasive.                                                                                                  |            |
| Figure 28. Gap between budget and total primary balance accumulated over the period.                                                          |            |
| Figure 29. The primary deficit was, with rare exception, smaller than the stabilizing deficit                                                 |            |
| Figure 30. Services are the main drivers of economic activity in Lebanon                                                                      |            |
| Figure 32 biasing the economy toward large external deficits.                                                                                 |            |
| Figure 31 dominated by largely low productivity sectors                                                                                       |            |
| Figure 33. Long term structural deficiencies renders the Lebanese economy uncompetitive.                                                      |            |
| Figure 34. Net Investment In Non-Financial Assets (% of GDP)                                                                                  |            |
| Figure 35. Compensation of Employees (% of GDP)                                                                                               |            |
| Figure 36. Tax Revenue (% of GDP)                                                                                                             |            |
| Figure 37. QFA activity in Lebanon.                                                                                                           | 52         |
| Figure 38. A steady nominal increase in total loans driven by loans benefitting from reductions in                                            | <b>-</b> / |
| reserve requirements                                                                                                                          |            |
| Figure 39 increasing relentlessly as a percentage of GDP from 2009, exceeding 90 percent in 2015                                              |            |
| Figure 40. Despite slowing inflows, LBP and US\$ deposit rates, as well as CD rates and LIBOR remained almost constant until the end of 2017. |            |
| Figure 41. Deposit growth has been deccelerating steadily since 2009                                                                          |            |
|                                                                                                                                               |            |
| Figure 42 not only nominally, but also as a percentage of GDP  Figure 43. Transfers to municipalities have been opaque and volatile.          |            |
| ·                                                                                                                                             | 50         |
| Figure 44. NSSF arrears have mainly accumulated in the first decade after the end of the civil war and have stagnated.                        | EO         |
| Figure 45. Revenues from PoB have been variable.                                                                                              |            |
| Figure 46. IDAL Investment Types (in US\$ Million) (2003-2020)                                                                                |            |
| Figure 47. Valuation effects from exchange rate depreciations will pressure the debt-to-GDP ratio                                             |            |
| Figure 48. Eurobond restructuring is insufficient for public debt sustainability                                                              |            |
| Figure 49 and cannot be expected to provide the needed fiscal space.                                                                          |            |
| Figure 50. Under ScB, debt-to-GDP will improve significantly with eurobond and TB debt restructuring/                                         | / 0        |
| cancellation but will remain elevated.                                                                                                        | 71         |
| Figure 51. Under ScB, Eurobond and TB debt restructuring/cancellation is not sufficient to sufficient create                                  | / 1        |
| fiscal snace                                                                                                                                  | 71         |