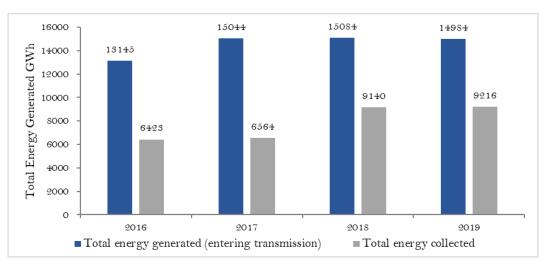

flective rate, due to the drop of the market value of the Lira, and the drop of electricity outputs (attributable to sector inability to secure hard currency for fuel purchase) - the actual collected revenues were even less.

<sup>89</sup> The calculations for all figures in this document use an exchange rate of 1510 LBP to US\$, and an average electricity tariff at LBP138/kWh (which is the average tariff for the year 2016, the only year for which full billing and consumption data from EDL is available).

<sup>90</sup> In this exercise, average tariffs are back-calculated for each year, which is equal to Billed Revenues divided by Billed Energy. NB full EDL data on billing and consumption is only available for the year 2016, and data for other years involve World Bank team's projections.



Figure 54. Total Energy Generated vs. Collected by EdL (MWh)

Sources: WB calculation based on EdL data for years 2016-2018; WB estimation for 2019.

134. Collection losses, which vary from year to year, add another dimension to an already challenged financial environment in the sector (see Figure 54). Until 2019, EdL was constrained by security and political reasons in terminating services or disconnecting customers for bill nonpayment, given that the largest collection losses resulted from nonpayment by public institutions and Palestinian camps. In 2019, the Ministry of Energy and Water (MEW) and EdL enlisted the help of the Army, Police, and the Ministry of Justice to start dealing with this issue, which resulted in improving residential collections and higher revenues for EdL. MEW an