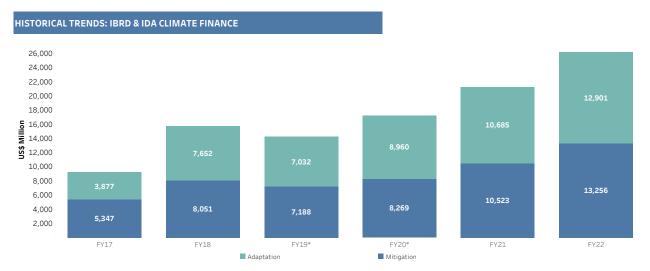

# **WORLD BANK CLIMATE FINANCE 2022**

In fiscal year (FY) 2022, 36 percent of the World Bank Group financing had climate co-benefits, compared to 32 percent in FY 2021. Actual climate co-benefits in dollar amounts from IBRD/IDA rose from \$21.2 billion in FY 2021 to \$26.1 billion

\*The FY19 and FY20 figures have been updated for accuracy and supersede anywhere else they may be published.