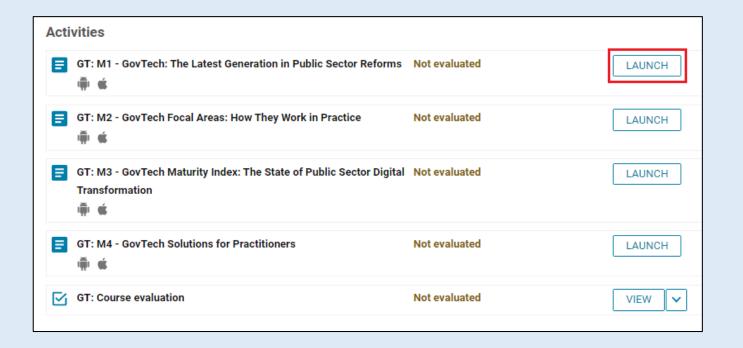

# **Step 9 - Launching from "Activities"**

➤ You can also launch the self-paced modules from the "**Activities**" section below the course landing page.

# **Step 10 - Evaluation Link**

Every course will also include a "Course Evaluation" as the last activity of the course.

Click on the "VIEW" button and it will lead to the course evaluation link, and then

# **Step 6 - Launching from "Activities"**

➤ You can also launch the self-paced modules from the "Activities" section below the course landing page.

3

11

10

Steps

4

12

# **Step 7 – Evaluation Link**

Every course will also include a "Course Evaluation" as the last activity of the course.

2 Click on the "VIEW" button and it will lead to the course evaluation link, and then