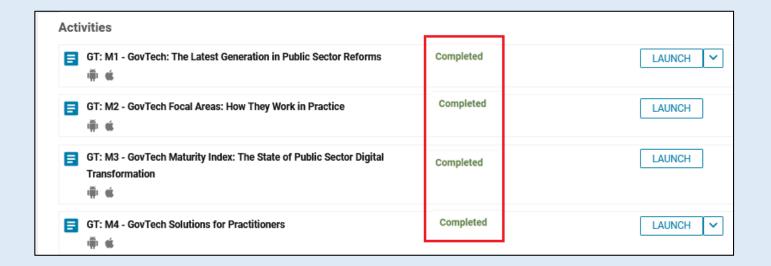

# **Step 12 - Course Completion**

After you have completed the course modules, you will see a "Completed" status against the course module. Similarly you will have to complete all module activities in the course to complete the course.