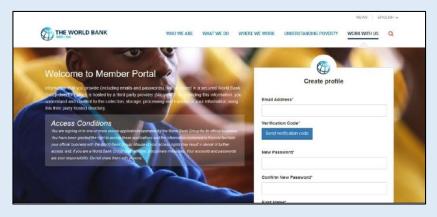

#### Steps to sign up as a new external user

- ➤ Enter your email address. Click the "Send Verification code" button. Access your personal email account, where you should have received an email with a code.
- > Enter the verification code and click on 'Verify Code'.

# **Step 3 - New User Sign-up and Login**

#### Steps to sign up as a new external user

Upon successful verification, this button will change to "Change e-mail." Use this button only when you want to register using a different email. ➤ Once the code is validated, fill in the remaining fields, such as password, first name, last name, etc., and click on the **Create button**.