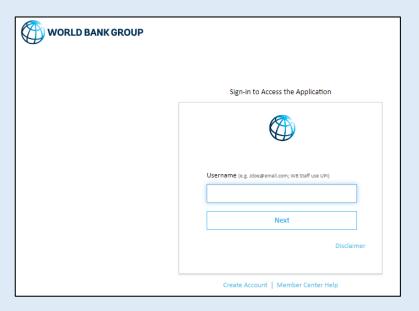

#### Steps to sign up as a new external user

➤ Upon successful creation of the profile, the user will be redirected to the Login screen to enter his/her email address and click on the Next button.

After successful login, go to the course page <u>GOVTECH: FUNDAMENTALS AND KEY</u> <u>CONCEPTS</u>

# **Step 1 - Existing User Login**

To access the course, click <a href="https://olc.worldbank.org">https://olc.worldbank.org</a> and click on login.

In the login screen, enter your credentials (registered email address, password for external, UPI and Secure ID for Staff) Click on the Next Button.