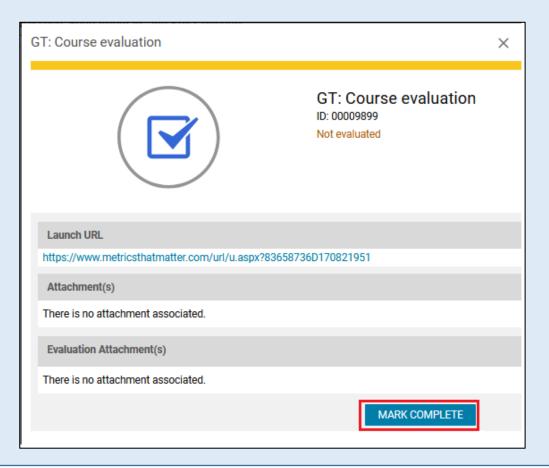

# **Step 7 – Evaluation Link**

Every course will also include a "Course Evaluation" as the last activity of the course.

2 Click on the "VIEW" button and it will lead to the course evaluation link, and then

click on the link to get into the survey page.

| OIC .                                                                                                                                                                                                                                                                                       |                                                                      |                                              |
|---------------------------------------------------------------------------------------------------------------------------------------------------------------------------------------------------------------------------------------------------------------------------------------------|----------------------------------------------------------------------|----------------------------------------------|
| aming event GovTech: Fundamentals an<br>litt.                                                                                                                                                                                                                                               | naire to help us improve our learning events/programs in the future. | g                                            |
| Demographics                                                                                                                                                                                                                                                                                |                                                                      |                                              |
| t. What is your gender?                                                                                                                                                                                                                                                                     |                                                                      |                                              |
| ○ Male                                                                                                                                                                                                                                                                                      | ○ Pemale                                                             |                                              |
| Chasse One  3. Do you work for the World Bank Grou                                                                                                                                                                                                                                          |                                                                      |                                              |
| O No                                                                                                                                                                                                                                                                                        | O Yes, in the Field                                                  | <ul> <li>Yes, at the Headquarters</li> </ul> |
| . Where do you work. If not for the Wo                                                                                                                                                                                                                                                      | M Sant?                                                              |                                              |
| Government ministry public sector  Media organization Journalist  University flushed  Non-profit organization  Private sector company  University flushed  Sector open organization  Sector open organization  Sector open organization  Sector open organization  Sector open organization | 90                                                                   |                                              |
| 5. What was your primary reason for pa                                                                                                                                                                                                                                                      | Scipating in this learning event/program?                            |                                              |
| O To enhance my performance in my Other                                                                                                                                                                                                                                                     |                                                                      |                                              |

# **Step 8 - Course Completion**

➤ After completing it close the tab and mark the activity as completed by clicking on the "Mark Complete".