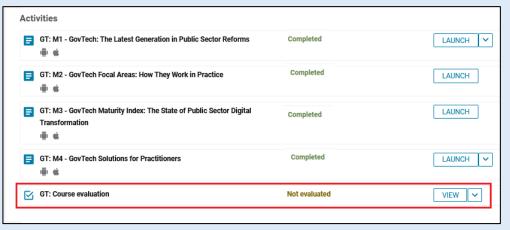

# **Step 12 - Course Completion**

After you have completed the course modules, you will see a "Completed" status against the course module. Similarly you will have to complete all module activities in the course to complete the course.

# **Step 9 - Course Completion**

After you have completed the course modules, you will see a "Completed" status against the course module. Similarly you will have to complete all module activities in the course to complete the course.