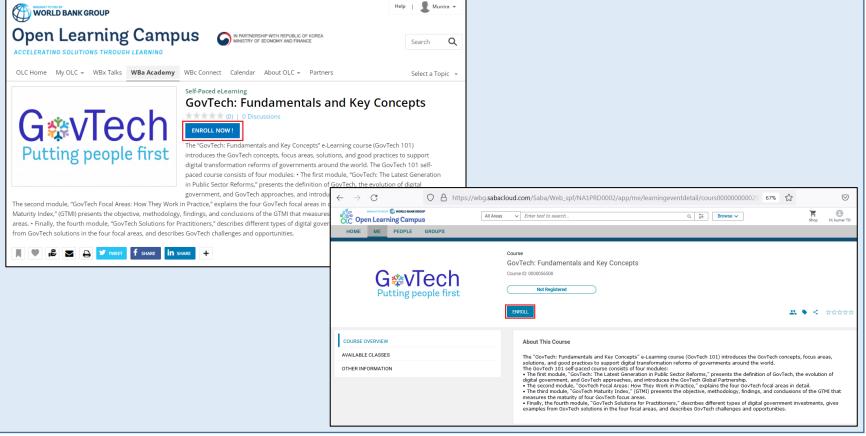

# **Step 5 - Course Details Page in Saba**

Click the "ENROLL" button on the OLC Course page. This will lead to the course landing page in SABA. Click on "ENROLL" button once again to register for the course.

# **Step 2 - Course Details Page in Saba**

Click the "ENROLL" button on the OLC Course page. This will lead to the course landing page in SABA. Click on "ENROLL" button once again to register for the course.