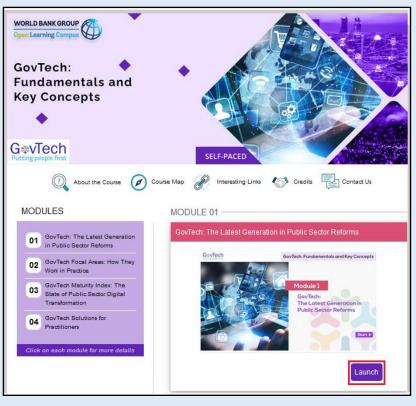

#### **Step 7 - Launch the Course**

- ➤ You will then see the course landing page. Click on the respective module and you can choose to "Launch" the self-paced learning modules.
- ➤ You can also click on other elements on the course landing page to view the relevant details.

# **Step 4 - Launch the Course**

- ➤ You will then see the course landing page. Click on the respective module and you can choose to "Launch" the self-paced learning modules.
- ➤ You can also click on other elements on the course landing page to view the relevant details.