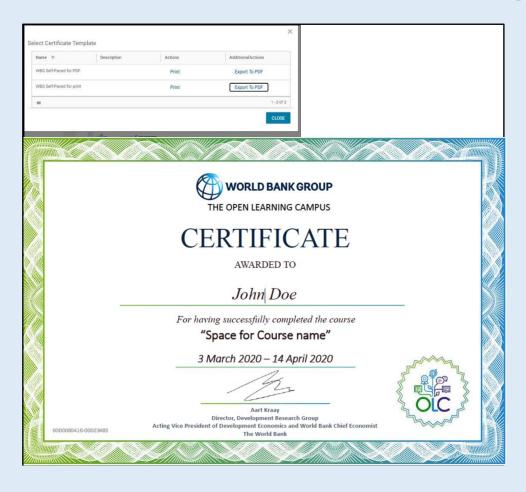

# **Step 15 - Certificate Download**

Click "Export to PDF" button and download the Certificate and take print.

# **Step 11 - Print Certificate**

➤ You will be able to export your certificate (PDF) by clicking on the "Print certificate" button and select "Export Certificate" from the menu, if you have met the completion criteria of the course after the course end date.

# **Step 12 - Certificate Download**

Click "Export to PDF" button and download the Certificate and take print.