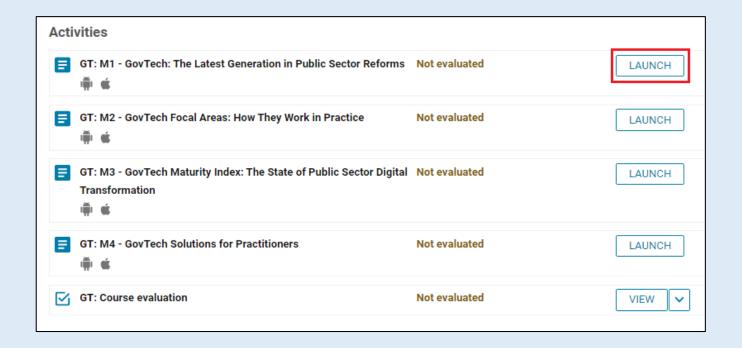

# **Step 9 - Launching from "Activities"**

➤ You can also launch the self-paced modules from the "**Activities**" section below the course landing page.

# **Step 6 - Launching from "Activities"**

➤ You can also launch the self-paced modules from the "Activities" section below the course landing page.

3

11

10

Steps

4

12