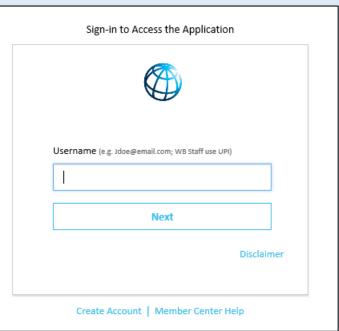

#### Step 4 - New User Sign-up and Login

#### Steps to sign up as a new external user

➤ Upon successful creation of the profile, the user will be redirected to the Login screen to enter his/her email address and click on the Next button.

After successful login, go to the course page <u>GOVTECH: FUNDAMENTALS AND KEY</u> <u>CONCEPTS</u>

# **Step 1 - Existing User Login**

To access the course, click <a href="https://olc.worldbank.org">https://olc.worldbank.org</a> and click on login.

In the login screen, enter your credentials (registered email address, password for external, UPI and Secure ID for Staff) Click on the Next Button.