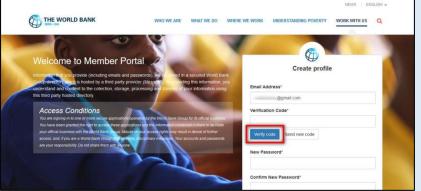

#### Steps to sign up as a new external user

Upon successful verification, this button will change to "Change e-mail." Use this button only when you want to register using a different email. ➤ Once the code is validated, fill in the remaining fields, such as password, first name, last name, etc., and click on the **Create button**.

| THE WORLD BANK                                                                                                                                                                                                                                                                                           | WHO WE ARE WHAT WE DO W                                                                                           | NEWS   EI                                        | IGLISH • |
|----------------------------------------------------------------------------------------------------------------------------------------------------------------------------------------------------------------------------------------------------------------------------------------------------------|-------------------------------------------------------------------------------------------------------------------|--------------------------------------------------|----------|
| 500-0A                                                                                                                                                                                                                                                                                                   | Y N                                                                                                               | RESEL WE WORK UNDERSTANDING POVERTY WORK WITH US | 9        |
| Welcome to Member Poil information of you'provide (including emails and p Gastly-erectly) in all is hosted by a third party pro- anderstand and content to the collection, storage, in third party hosted directory.                                                                                     | asswords), will be sored in a secured World Bank<br>order (Microsophia worlding this information, you             | Create profile  Email Address*                   |          |
| Access Conditions You are agrange in to one or provisions appriations of You have been granted the right to access these accides your official business with the Whort Bunk Council Mouse access, and if you are alread flame (Council Mouse access, and if you are alread flame (Council Mouse access). | tood and the information contained in them to facilitate<br>of your access rights may result in denial of further | Verification Code*  Change e-mail                | k        |
| are your responsibility. Do not share them ust a work                                                                                                                                                                                                                                                    |                                                                                                                   | New Password*  Confirm New Password*             |          |