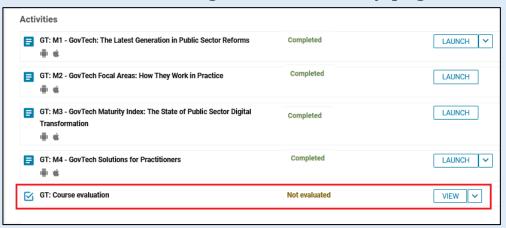

# **Step 9 - Launching from "Activities"**

➤ You can also launch the self-paced modules from the "**Activities**" section below the course landing page.

# **Step 10 - Evaluation Link**

Every course will also include a "Course Evaluation" as the last activity of the course.

Click on the "VIEW" button and it will lead to the course evaluation link, and then