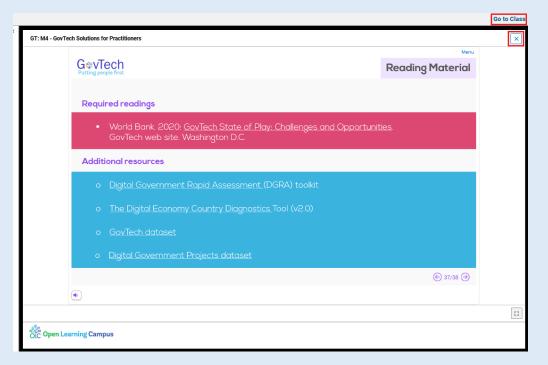

# Step 8 - Course Exit

➤ When you have reached the end of the module after completing the quiz (if it included) or viewing all slides of the module, click on the "Close (X) or Go to class" button on the top right.

#### **Step 5 - Course Exit**

➤ When you have reached the end of the module after completing the quiz (if it included) or viewing all slides of the module, click on the "Close (X) or Go to class" button on the top right.