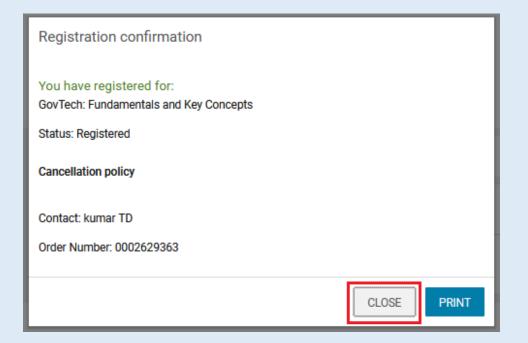

# **Step 6 - Registration Confirmation**

➤ You will now see the registration confirmation window, shown in screenshot below. Please **close** the registration confirmation and then you will reach the course homepage.

| Registration confirmation                                                          |
|------------------------------------------------------------------------------------|
| You have registered for: GovTech: Fundamentals and Key Concepts Status: Registered |
| Cancellation policy                                                                |
| Contact: kumar TD                                                                  |
| Order Number: 0002629363                                                           |
| CLOSE PRINT                                                                        |

# **Step 3 - Registration Confirmation**

➤ You will now see the registration confirmation window, shown in screenshot below. Please **close** the registration confirmation and then you will reach the course homepage.