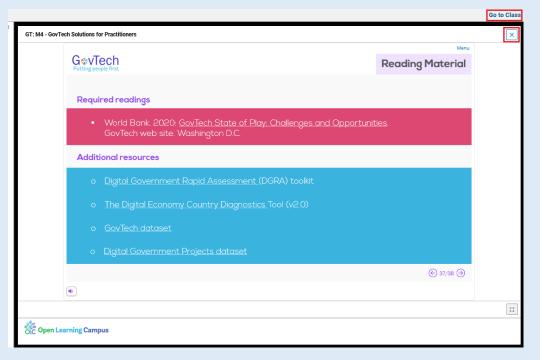

# Step 8 - Course Exit

➤ When you have reached the end of the module after completing the quiz (if it included) or viewing all slides of the module, click on the "Close (X) or Go to class" button on the top right.

#### **Step 5 - Course Exit**

➤ When you have reached the end of the module after completing the quiz (if it included) or viewing all slides of the module, click on the "Close (X) or Go to class" button on the top right.