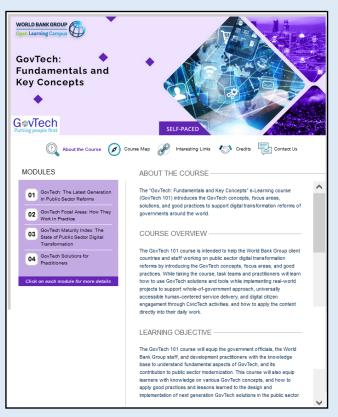

# GovTech: Fundamentals and Key Concepts (Self-Paced)

#### **Step 7 - Launch the Course**

- ➤ You will then see the course landing page. Click on the respective module and you can choose to "Launch" the self-paced learning modules.
- ➤ You can also click on other elements on the course landing page to view the relevant details.

# **Step 4 - Launch the Course**

- ➤ You will then see the course landing page. Click on the respective module and you can choose to "Launch" the self-paced learning modules.
- ➤ You can also click on other elements on the course landing page to view the relevant details.