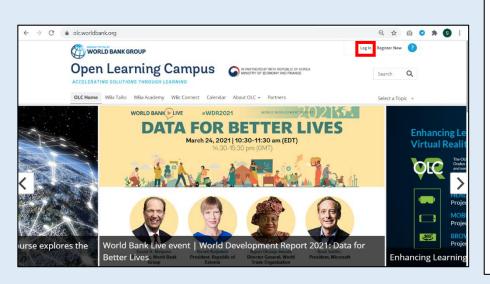

#### Step 1 - New User Sign-up and Login

#### Steps to sign up as a new external user

To access the course, go to <a href="https://olc.worldbank.org/">https://olc.worldbank.org/</a> and click on the **Register now** button on top right.

You will be redirected to the Sign-in form. If you are a new user, click on Create Account highlighted below.

This will take you to the screen to create a new account.