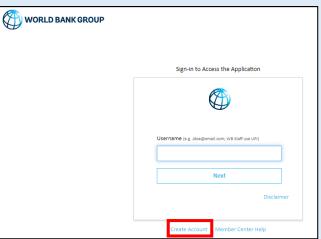

This will take you to the screen to create a new account.

# Step 2 - New User Sign-up and Login

#### Steps to sign up as a new external user

- ➤ Enter your email address. Click the "Send Verification code" button. Access your personal email account, where you should have received an email with a code.
- > Enter the verification code and click on 'Verify Code'.