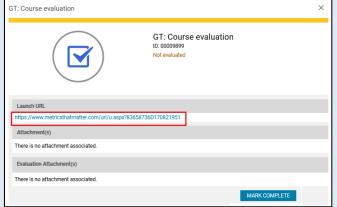

# **Step 10 - Evaluation Link**

Every course will also include a "Course Evaluation" as the last activity of the course.

Click on the "VIEW" button and it will lead to the course evaluation link, and then

click on the link to get into the survey page.

# **Step 11 - Course Completion**

After completing it close the tab and mark the activity as completed by clicking on the "Mark Complete".