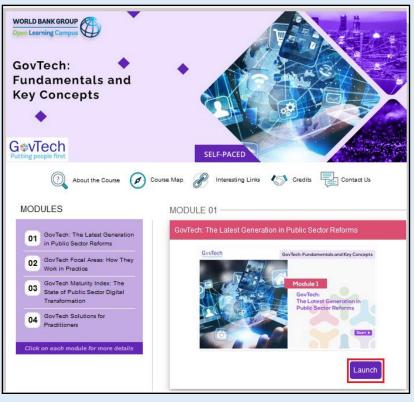

#### **Step 7 - Launch the Course**

- ➤ You will then see the course landing page. Click on the respective module and you can choose to "Launch" the self-paced learning modules.
- ➤ You can also click on other elements on the course landing page to view the relevant details.

# **Step 4 - Launch the Course**

- ➤ You will then see the course landing page. Click on the respective module and you can choose to "Launch" the self-paced learning modules.
- ➤ You can also click on other elements on the course landing page to view the relevant details.