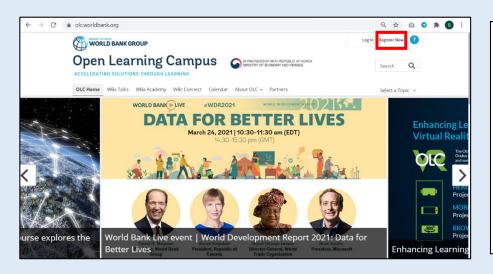

#### Step 1 - New User Sign-up and Login

#### Steps to sign up as a new external user

To access the course, go to <a href="https://olc.worldbank.org/">https://olc.worldbank.org/</a> and click on the **Register now** button on top right.

You will be redirected to the Sign-in form. If you are a new user, click on Create Account highlighted below.

This will take you to the screen to create a new account.