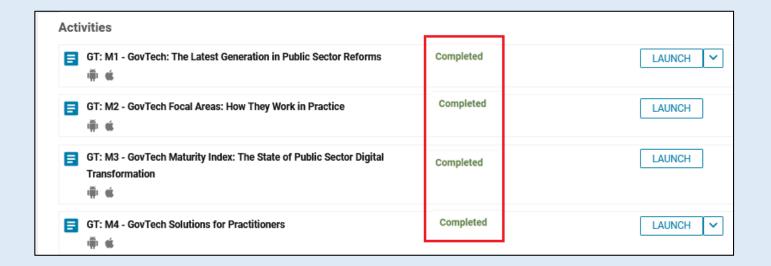

# **Step 9 - Course Completion**

After you have completed the course modules, you will see a "Completed" status against the course module. Similarly you will have to complete all module activities in the course to complete the course.