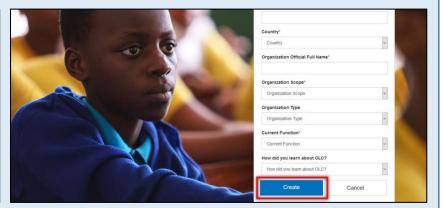

#### Steps to sign up as a new external user

Upon successful verification, this button will change to "Change e-mail." Use this button only when you want to register using a different email. ➤ Once the code is validated, fill in the remaining fields, such as password, first name, last name, etc., and click on the **Create button**.