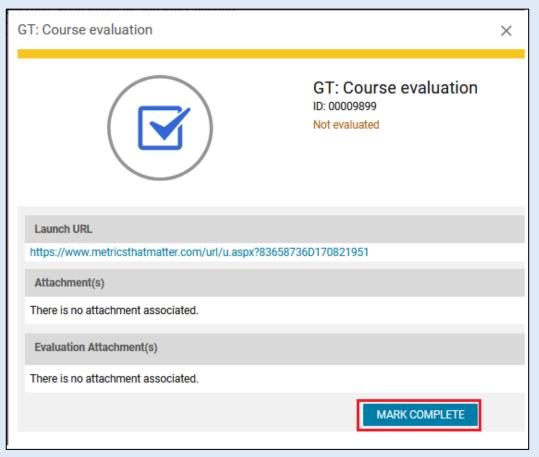

# **Step 11 - Course Completion**

After completing it close the tab and mark the activity as completed by clicking on the "Mark Complete".