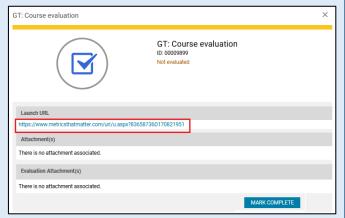

# **Step 10 - Evaluation Link**

Every course will also include a "Course Evaluation" as the last activity of the course.

Click on the "VIEW" button and it will lead to the course evaluation link, and then

click on the link to get into the survey page.