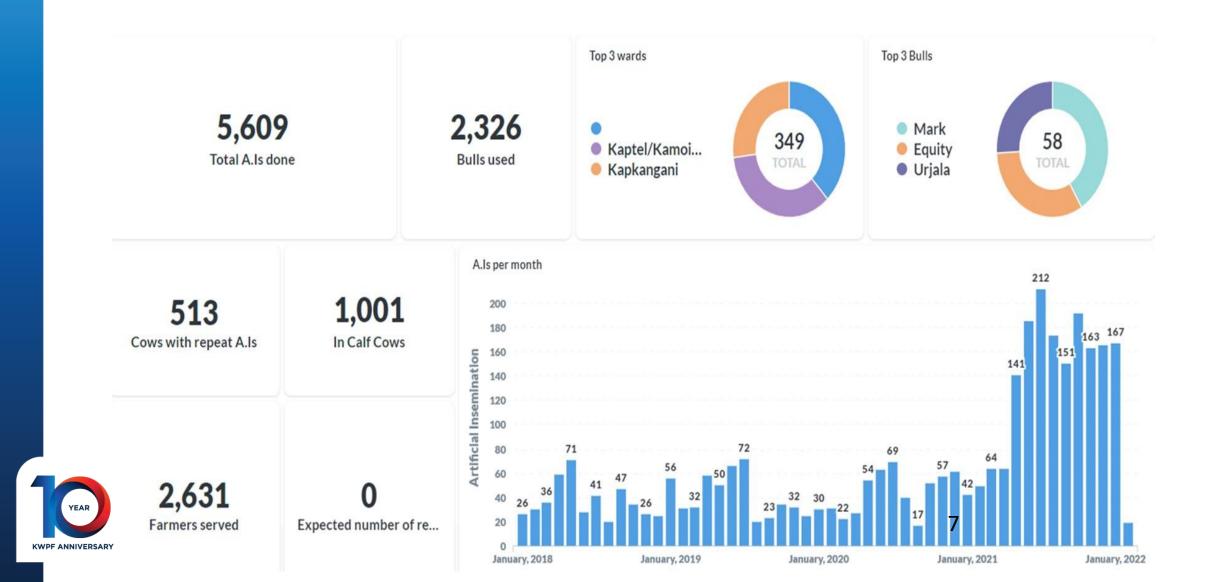

ari wako kuhusu ndume wa CRV kwa ajili ya ng'ombe wako. | 2022-10-0<br>07:01:11 |
| 8             | Nandi          | Chesumei      | Kaptel/Kamolywo      | Marcella Songol | 254727437338 | Angalia dalili za joto za Birirmet kwa siku 35 zijazo.Ndume wa CRV<br>wanaimarisha afya,ufanisi wa milugo.Ongea na daktari wako kuhusu<br>ndume wa CRV kwa ajili ya ng'ombe wako                              | 2022-10-0<br>07:01:11 |
| 10            | Nandi          | Emgwen        | Kilbwoni             | John Rono       | 254726472391 | Ni siku18 tangu leimet apewe ALSiku 5 zijazo angalia kama amerudi<br>kwenye joto.Ndume wa CRV wanaimarisha afya,dishisi wa mifugo.Ongea<br>na daktari wako kuhusu ndume wa CRV kwa ajili ya ng'ombe wako.     | 2022-10-0<br>07:01:09 |







## ANALYZED REPORTS ON BREEDING



### OUR PERFOMANCE BEFORE AND AFTER OMFP

#### NUMBER OF FARMERS AND REVENUE BEFORE AND AFTER 1 M FARMER PLATFORM





## NO OF ENAGEMENTS BEFORE AND AFTER OMFP PLATFORM

NO OF GOVERNMENT AND CLIENT ENAGEMENTS BEFORE AND AFTER OMFP PLATFORM





## **OUR WORK AS REPORTED BY 60 DECIBEL**

- Digicow is highly effective in changing :
- Farmer behavior
- Impacting on productivity and Revenue.
- 66% of the farmers we work with reported positive change on how they care for the animal health.
- 57% reported an increased Milk production and almost all of the farmers who reported increased milk production reported an increase in revenue.

#### "

I have seen an increase in milk production in the last five months since 3 of the 5 cows I milk calved of protein and recently. Fresh from calving, the