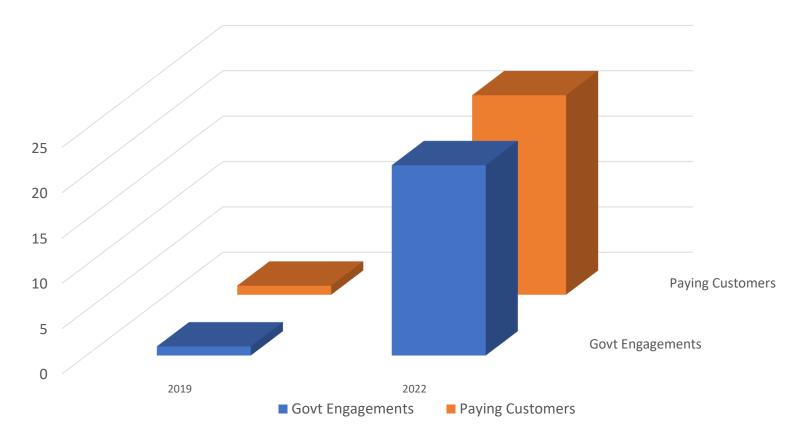

## NO OF ENAGEMENTS BEFORE AND AFTER OMFP PLATFORM

NO OF GOVERNMENT AND CLIENT ENAGEMENTS BEFORE AND AFTER OMFP PLATFORM