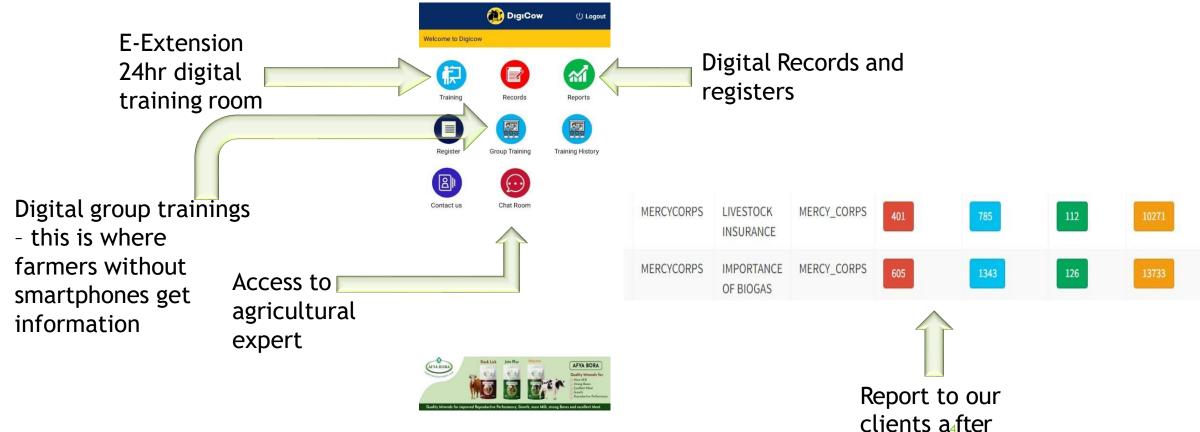

## OUR PRODUCT:DIGICOW APP

digital trainings

## **OUR PRODUCT: NDUME**

Records

Farmers getting a digital certificate and notifications

Farmers getting a digital certificate and notifications