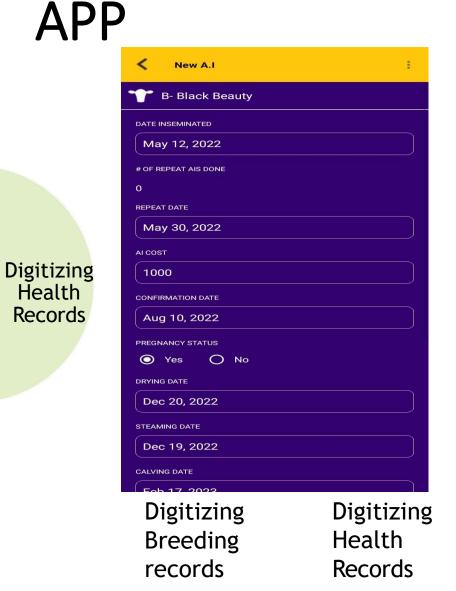

sary Conference

Toward a New Decade of Inspiration

#### **DIGICOW AFRICA, PENINAH WANJA, FOUNDER**



# DigiCow AFRICA





## **ABOUT US**

We are a Kenyan Ag-tech Company that started operations in August 2016 whose core role is to innovate Commercial Mobile technologies that are changing the Agriculture landscape.

We have witnessed tremendous growth over the past years. With our database growing from 10 farmers in 2016 to over 80,000 Dairy Farmers and total 150,000 in all value chains in Kenya.

Our team include, Data scientists, Computer Scientists, programmers, Agribusiness, Agriculture extension, Livestock Production, marketing team.



## OUR PRODUCT:DIGICOW APP



digital trainings



## **OUR PRODUCT: NDUME**

Records



Farmers getting a digital certificate and notifications





Farmers getting a digital certificate and notifications



## **BUSINESS MODEL**

#### Revenue Model: Freemium model

Revenue Stream 1: Digicow Digital

Trainings.

Revenue Stream 2: Vet services: Cost plus a margin model

Revenue Stream 3: Ndume Targeted SMS

| 11<br>Today S |                |               | 748<br>Last Week SMS |                 | 30<br>Last M | 78 3572<br>rotal SMS                                                                                                                                                                                          |                       |
|---------------|----------------|---------------|----------------------|-----------------|--------------|------------------------------------------------------------------------------------------