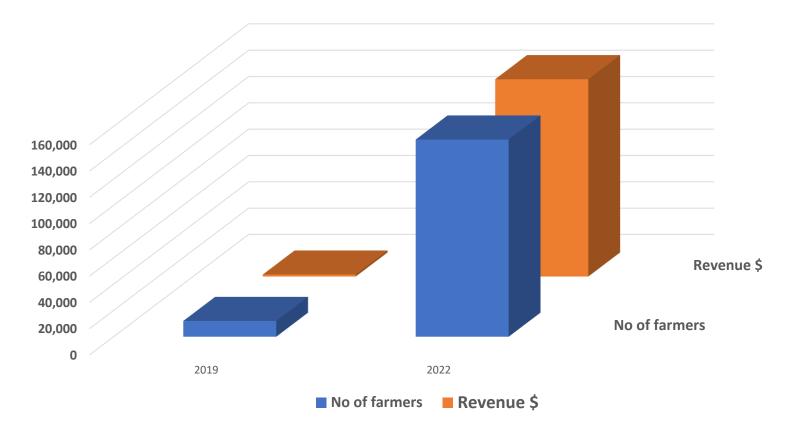

### OUR PERFOMANCE BEFORE AND AFTER OMFP

#### NUMBER OF FARMERS AND REVENUE BEFORE AND AFTER 1 M FARMER PLATFORM