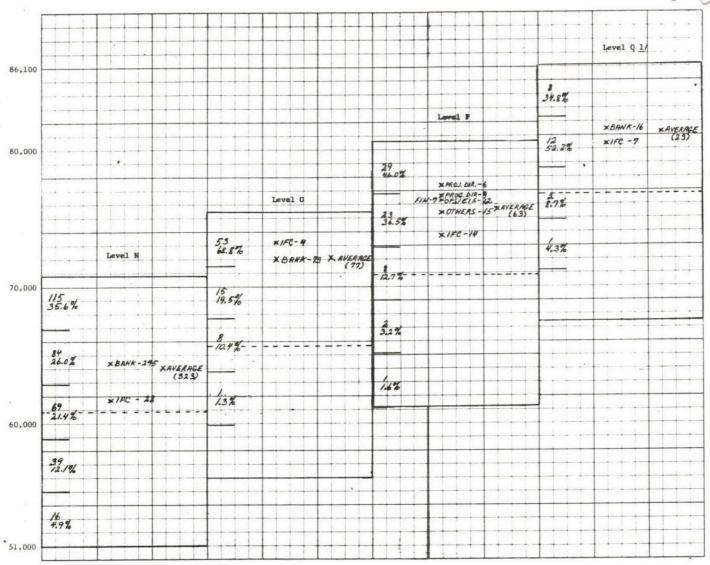

### DISTRIBUTION OF SENIOR STAFF GROUPS IN SALARY RANGES (No. and Percentage of Staff in Quintiles within Ranges)

As of April 30, 1983

on white

 $<sup>\</sup>underline{1}/$  Excluding two Senior Vice Presidents who are above the ceiling of range.