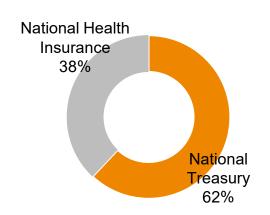

## [National Treasury]

| Type of expenditure                      | Details                                                                                                                                                                  | Distribut<br>ion |
|------------------------------------------|--------------------------------------------------------------------------------------------------------------------------------------------------------------------------|------------------|
| Compensation for healthcare institutions | <ul> <li>Direct costs (e.g., disposal of PPE wastes)</li> <li>Opportunity costs (e.g., securing beds)</li> <li>Site operation(e.g., on-site COVID-19 testing)</li> </ul> | 60.5%            |
| Facilities/<br>Equipment                 | <ul> <li>COVID beds / designated hospitals</li> <li>Designated beds for severe cases</li> <li>Designated hospitals for infectious diseases</li> </ul>                    | 2.4%             |
| Health workforce                         | <ul><li>Labor costs</li><li>Emotional and psychological support to healthcare workers</li></ul>                                                                          | 3.6%             |
| Others                                   | <ul> <li>Incentives for the efficient bed management</li> <li>Quarantine supplies</li> <li>Vaccines, etc.</li> </ul>                                                     | 33.4%            |
|                                          | Total                                                                                                                                                                    | 100.0%           |

## [National Health Insurance]

| Type of expenditure       | Details                                                                                                                                                                                           |       |  |
|---------------------------|---------------------------------------------------------------------------------------------------------------------------------------------------------------------------------------------------|-------|--|
| Prevention                | Prevention   Infection and Prevention control (incl. long-term care hospitals, mental health facilities)                                                                                          |       |  |
| Diagnosis Test            | PCR test (e.g., single/group test, fast-track test)                                                                                                                                               | 34.0% |  |
| Treatment                 | <ul> <li>Inpatient care (the isolation rooms, negative pressure rooms, etc.)</li> <li>Mild patient treatment(community/residential treatment centers)</li> <li>Severe or Critical care</li> </ul> | 43.4% |  |
| Non-COVID-19<br>treatment | Virtual clinics, Respiratory clinics, National Safe Hospitals, etc.                                                                                                                               | 5.4%  |  |
| Others                    | Overnight care, infection management for healthcare staff etc.                                                                                                                                    | 13.3% |  |
|                           | Total                                                                                                                                                                                             |       |  |