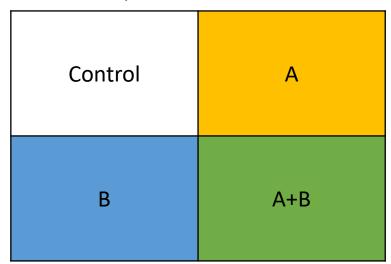

## Optimizing intervention bundles

- What is the optimal intervention bundle?
  - What are the impacts of individual components?
  - Is the whole (impacts of the bundle) greater than the sum of its parts (sum of impacts of individual components)?

- What are the impacts of...
  - A?
  - B?
  - A+B?

- A Control
- **B** Control
- A+B Control
- Complementarities? (A+B + Control) (A + B)

Testing how to optimize intervention bundles