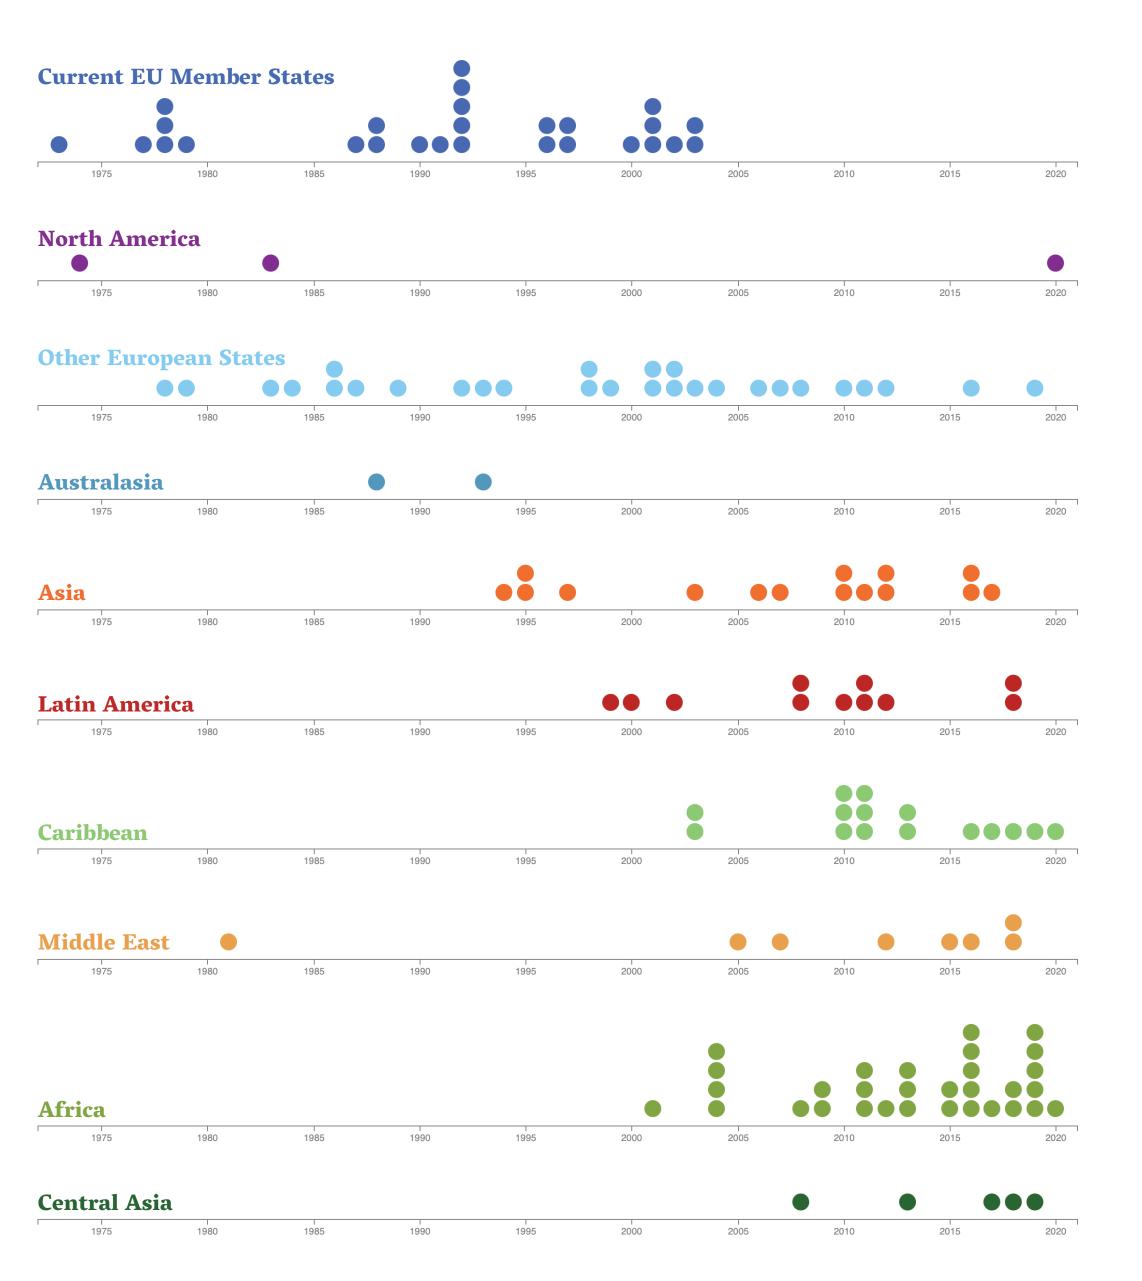

### Global Table of Countries with Data Privacy Laws

(as known at 31 January 2021)

#### **Countries with Data Privacy Laws**

#### **Regional Trends**

Ecosystems Theory: It's not just about the data or about the privacy of individuals any more. It's also about how entire digital ecosystems of *knowledge* intersect and interact with each other.