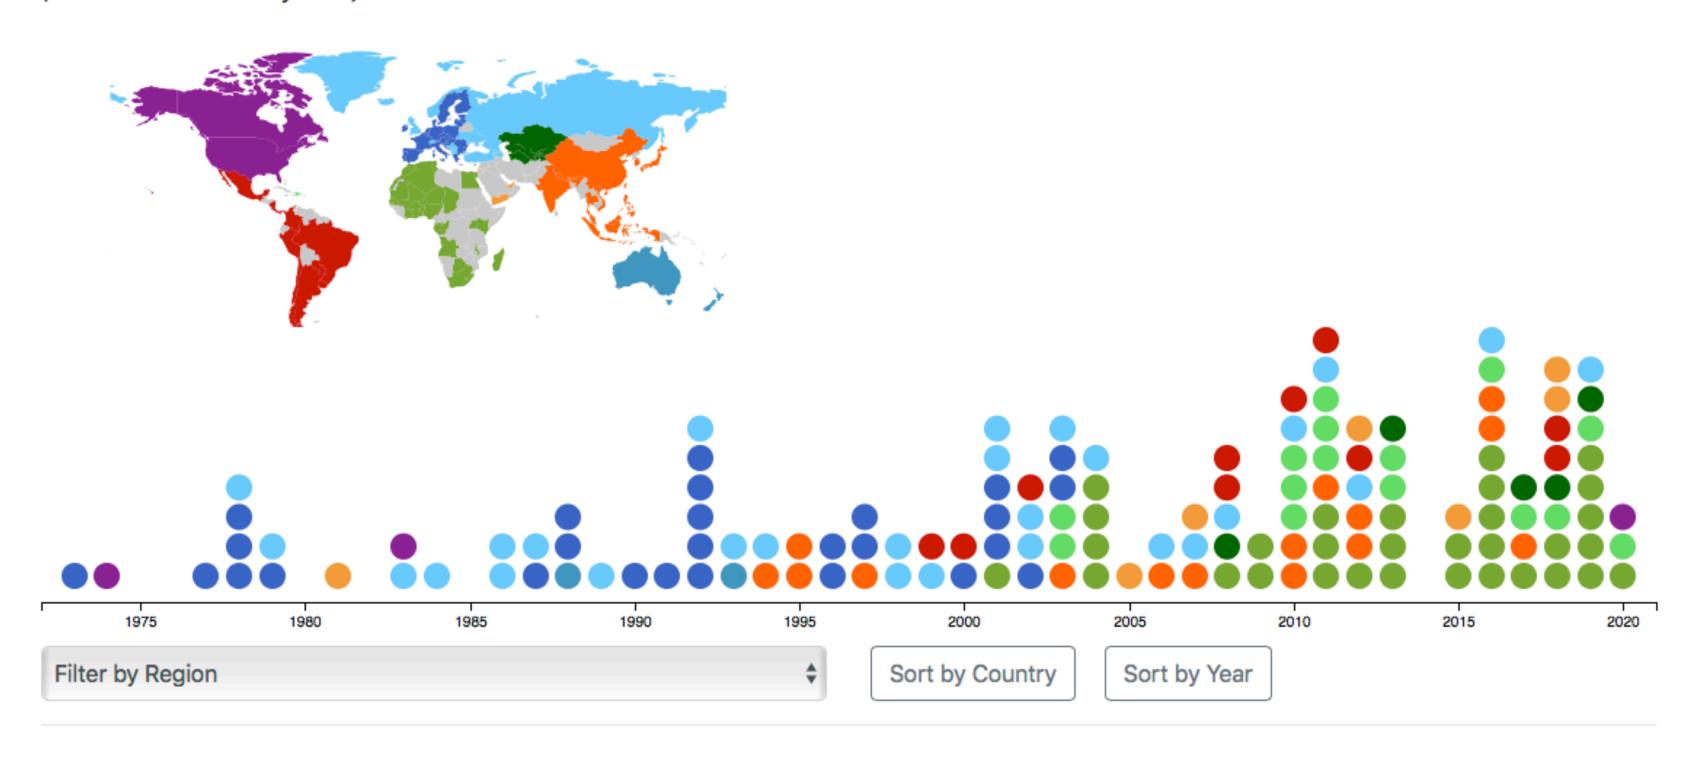

### Global Table of Countries with Data Privacy Laws

(as known at 31 January 2021)

#### **Countries with Data Privacy Laws**

#### **Regional Trends**

Ecosystems Theory: It's not just about the data or about the privacy of individuals any more. It's also about how entire digital ecosystems of *knowledge* intersect and interact with each other.