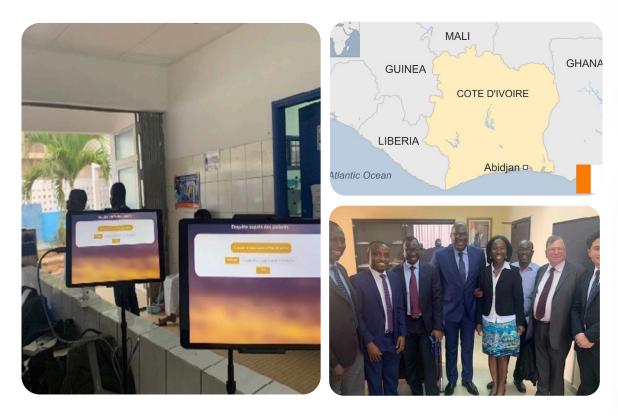

#### Blockchain for Health Results Based Financing in Core d'Ivoire

 Healthcare financing verification: costly, timeconsuming (25% of project costs)

## SOLUTION

- Explored blockchain's role in seamless healthcare records.
- Benefits for patients, providers, and financing program administrators.

## Health Result Based Financing (RBF)

The health Global Practice in cooperation with the ITS T&I Lab identified and developed two initiatives to use blockchain