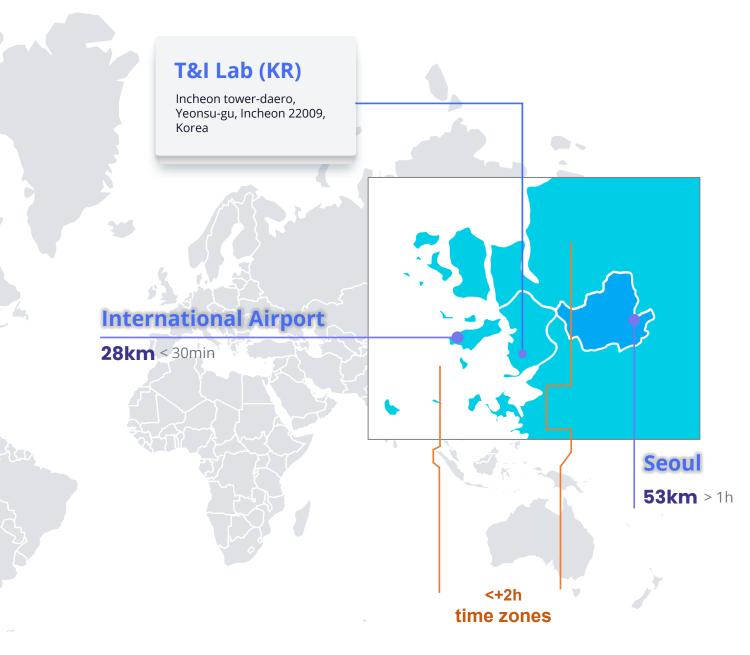

#### T&I Lab (KR)

Incheon tower-daero, Yeonsu-gu, Incheon 22009, Korea

*Agile in responding to the COVID-19 pandemic based on IT* 

Top the e-participation index of the UN e-government survey

Many Korean partners with rich development experience and resources