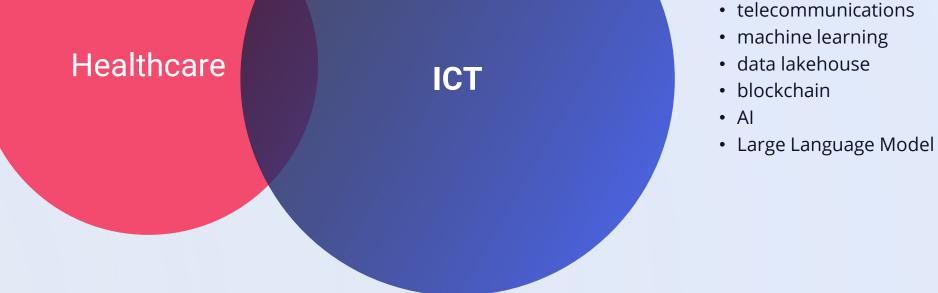

## **Healthcare & ICT**

As ICT played a significant role in responding to Covid-19, it is also a critical area in other healthcare domains

Healthcare ICT

- improve health
- medical diagnosis
- treatment
- preventive measures
- telemedicine / telehealth