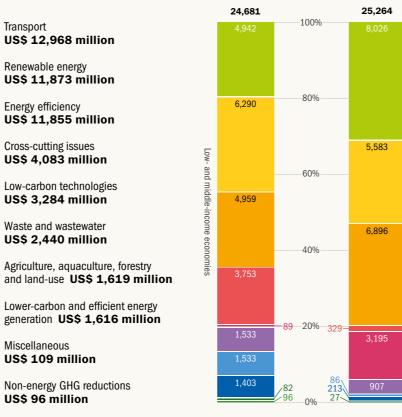

### TOTAL MDB CLIMATE FINANCE BY ACTIVITY

## MITIGATION FINANCE US\$ 49,945 million

•

Æ

**}**>

 $\diamond$ 

 $\bigcirc$ 

\*

•