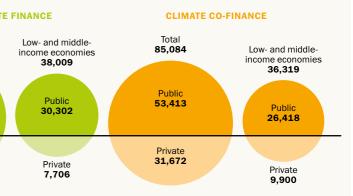

|  |  |
|                    | conomies              |                                  | MDB CLIMATE                         |  |  |
| 313                |                       |                                  | Total<br><b>66,045</b>              |  |  |
|                    |                       |                                  | Public<br><b>46,687</b>             |  |  |
| 139                |                       |                                  | Private<br><b>19,358</b>            |  |  |
|                    |                       |                                  |                                     |  |  |

2.

100%

--80%

60%

--40%-

0%

# MATE FINANCE BY INSTRUMENT



## MATE FINANCE BY REGION



# INANCE AND CO-FINANCE (IN US\$ MILLION)