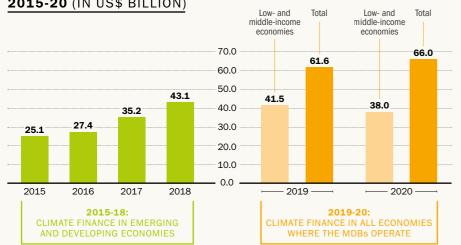

#### TOTAL REPORTED MDB CLIMATE FINANCE COMMITMENTS, 2015-20 (IN US\$ BILLION)

www.ebrd.com

**KEY FIGURES** 

In 2020 the multilateral development banks (MDBs) listed below committed a total of **US\$ 66 billion** in climate finance in all economies where they operate. Of this total, **US\$ 38 billion** was for low-income and middle-income economies.