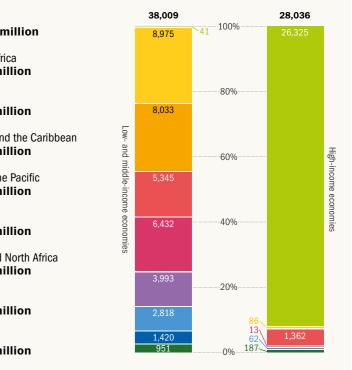

|                    |                       | TOTAL MDB CLIN                   |                                     |  |  |
|--------------------|-----------------------|----------------------------------|-------------------------------------|--|--|
|                    |                       | s<br>V                           | Investment Ioan<br>US\$ 50,477 n    |  |  |
| <b>,264</b><br>026 |                       |                                  | Policy-based fina<br>US\$ 4,844 mi  |  |  |
|                    |                       |                                  | Grant<br><b>US\$ 3,306 mi</b>       |  |  |
|                    |                       | $\overline{\mathbf{S}}$          | Line of credit<br>US\$ 2,106 mi     |  |  |
| 583                |                       |                                  | Guarantee<br>US\$ 1,931 mi          |  |  |
| 505                | High                  | \$\$                             | Equity<br>US\$ 1,439 mi             |  |  |
|                    | High-income economies | <b>X</b>                         | Results-based fin<br>US\$ 1,044 mi  |  |  |
| 896                | conomies              | \$                               | Other instruments<br>US\$ 898 milli |  |  |
|                    |                       |                                  |                                     |  |  |
|                    |                       | TOTAL MDB CLIM                   |                                     |  |  |
| 195                |                       |                                  | Europe: EU<br><b>US\$ 26,366 n</b>  |  |  |
| 907                |                       | $\bigcirc$                       | Sub-Saharan Afri<br>US\$ 9,061 mi   |  |  |
|                    |                       |                                  | South Asia<br>US\$ 8,033 mi         |  |  |
|                    |                       | ~                                | Latin America and<br>US\$ 6,708 mi  |  |  |
| 773<br>318         |                       | East Asia and the US\$ 6,445 mi  |                                     |  |  |
|                    |                       | Europe: Non-EU<br>US\$ 3,993 mi  |                                     |  |  |
|                    |                       | Middle East and<br>US\$ 2,880 mi |                                     |  |  |
|                    |                       |                                  | Central Asia<br>US\$ 1,420 mi       |  |  |
| 205                |                       |                                  | Multi-regional                      |  |  |
| 787                | Hig                   |                                  | US\$ 1,138 mi                       |  |  |
|                    | ligh-income economies | MDB                              | CLIMATE FI                          |  |  |
|                    | conomies              |                                  | MDB CLIMATE                         |  |  |
| 313                |                       |                                  | Total<br><b>66,045</b>              |  |  |
|                    |                       |                                  | Public<br><b>46,687</b>             |  |  |
| 139                |                       |                                  | Private<br><b>19,358</b>            |  |  |
|                    |                       |                                  |                                     |  |  |

## MATE FINANCE BY REGION