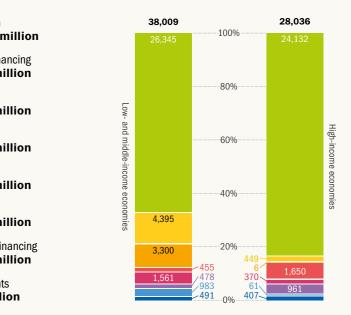

### TOTAL MDB CLIMATE FINANCE BY ACTIVITY

## MITIGATION FINANCE US\$ 49,945 million

•

Æ

**}**>

 $\diamond$ 

 $\bigcirc$ 

\*

•