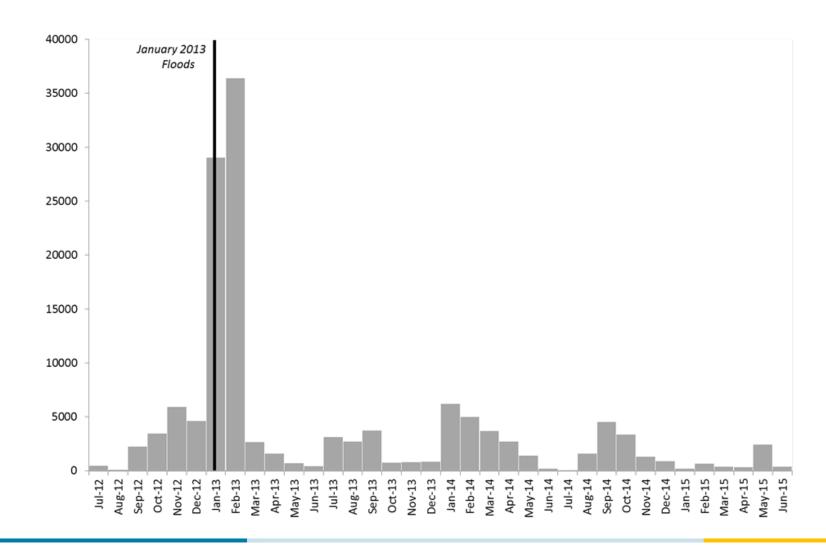

## **Evolution of total value of monthly mobile money transfers received (in meticais)**

# Main results

• Increased migrant remittances received by households with access to mobile money in rural areas – especially when affected by negative shocks (large flood and illness, death or job loss in the family)