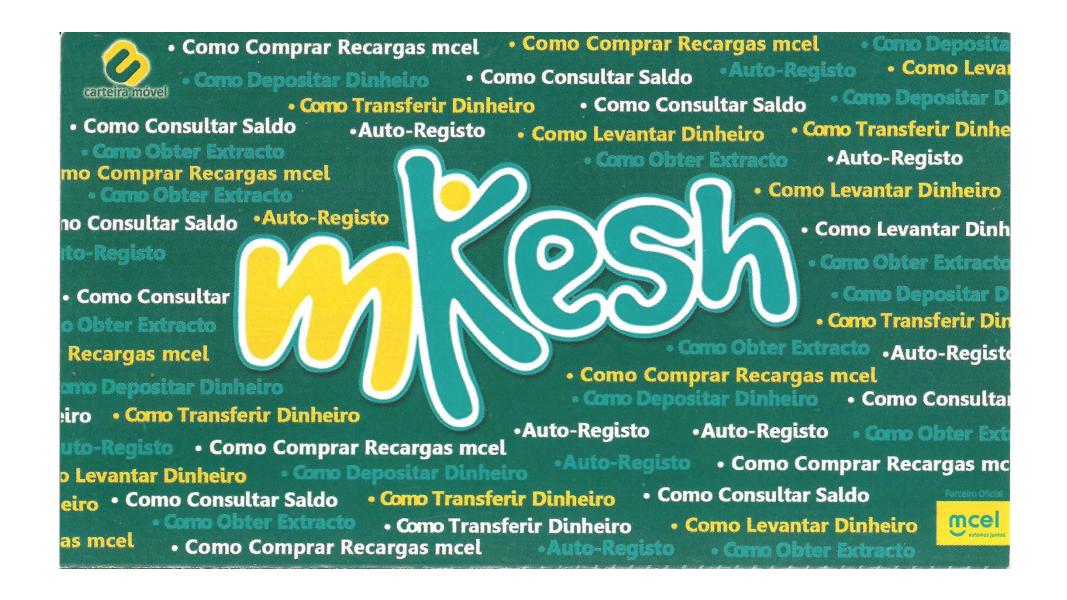

#### Part 3: Individual treatment

- Based on leaflet which was distributed to households
- Actual self-registration
  - Following menu, needed name and document (e.g., ID) number
- Actual cash-in
  - At the local agent shop
  - 76 MT given to each treated individual
- Actual balance checking
- Actual purchase
  - At the local agent shop
  - Value of purchase had to be 20 MT (involving 1 MT fee)
- Description of:
  - Cash-out (involving a 5 MT fee if remaining 50 MT withdrawn)
  - Transfer

Operations done as part of individual treatment: self-registration, cash-in, checking balance, buying from agent

| Tipos de Transacções                                                                                                                   |                                                                                                                                     | Montantes em Meticais |                                                  |                         |                                                                              |  |
|----------------------------------------------------------------------------------------------------------------------------------------|-------------------------------------------------------------------------------------------------------------------------------------|-----------------------|--------------------------------------------------|-------------------------|------------------------------------------------------------------------------|--|
|                                                                                                                                        | 20-100                                                                                                                              | 101-1.000             | 1.001-5.000                                      | 5.001-10.000            | 10.001-25.000                                                                |  |
| Levantamento no Agente <sup>2</sup>                                                                                                    | 5                                                                                                                                   | 8                     | 12                                               | 50                      | 50                                                                           |  |
| Transferência                                                                                                                          |                                                                                                                                     | 5                     |                                                  |                         |                                                                              |  |
| Compra de Senha                                                                                                                        |                                                                                                                                     | 25                    |                                                  |                         |                                                                              |  |
| Saldo <sup>3</sup>                                                                                                                     |                                                                                                                                     | 1                     |                                                  |                         |                                                                              |  |
| Alterar PIN                                                                                                                            |                                                                                                                                     | 1                     |                                                  |                         |                                                                              |  |
| Extracto <sup>4</sup>                                                                                                                  |                                                                                                                                     | 2                     |                                                  |                         |                                                                              |  |
| Pagamento ao Comerciante                                                                                                               |                                                                                                                                     | 1                     |                                                  |                         |                                                                              |  |
| Levantamento de Senha                                                                                                                  |                                                                                                                                     | Grátis                |                                                  |                         |                                                                              |  |
| Depósito <sup>1</sup>                                                                                                                  |                                                                                                                                     | Grátis                |                                                  |                         |                                                                              |  |
| Compra de Recargas                                                                                                                     |                                                                                                                                     | 10 - 2000Mts - Gártis |                                                  |                         |                                                                              |  |
| Depósito mínimo 20 meticais<br>evantamento mínimo 100 meticais<br>Jima consulta de saldo por dia grátis<br>Jim extracto Grátis por mês |                                                                                                                                     | Ems<br>Be             | ail; contacto@mkesh.c<br>alcão sede Av. 25 de Se | o.mz - Linha de Cliente | ormações contacte-nos<br>136 - Gratis na rede mcel<br>ncel - www.mkesh.co.mz |  |
|                                                                                                                                        | Se tem um estabelecimento cilmercial e deseja ser Agento<br>mises Autorizado contacte nos:<br>82 2173,825 - 82 2173,826 - 83 2173,8 |                       |                                                  |                         |                                                                              |  |