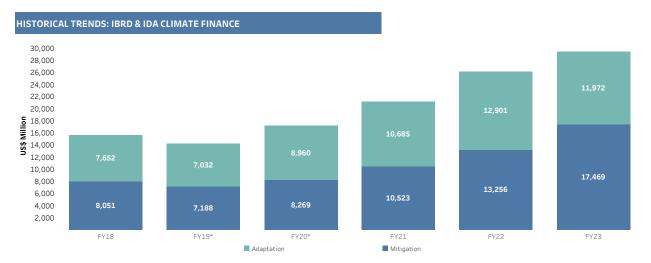

# **WORLD BANK CLIMATE FINANCE 2023**

In fiscal year (FY) 2023, 41 percent of the World Bank Group financing had climate co-benefits, compared to 36 percent in FY 2022. Actual climate co-benefits in dollar amounts from IBRD/IDA rose from \$26.2 billion\* in FY 2022 to \$29.4 billion in FY 2023.