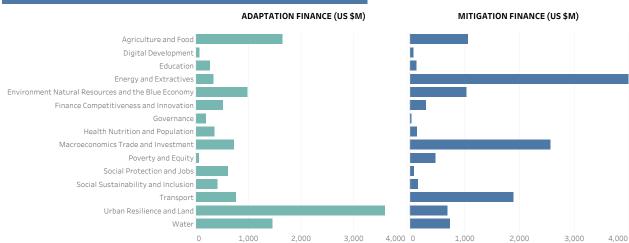

## REGIONAL DISTRIBUTION CLIMATE FINANCE AS PERCENTAGE OF REGIONAL LENDING (US \$M)

| PROJECT-LEVE | EL CLIMAT | TE FINANCE IN FY23                                                                  |        |                                   |                                                    |                        |                  |                  |                              |
|--------------|-----------|-------------------------------------------------------------------------------------|--------|-----------------------------------|----------------------------------------------------|------------------------|------------------|------------------|------------------------------|
| PROJECT ID   | Index     | PROJECT NAME                                                                        | REGION | COUNTRY                           | GP                                                 | CLIMATE FINANCE<br>(%) | ADAPTATION (\$M) | MITIGATION (\$M) | TOTAL<br>COMMITMENT<br>(\$M) |
| P162957      | 1         | Tunisia Sanitation PPP Support Project                                              | MNA    | Tunisia                           | Water                                              | 100.0%                 | 5.6              | 107.2            | 112.8                        |
| P164765      | 2         | Teacher Effectiveness and Competencies Enhancement Project                          | EAP    | Philippines                       | Education                                          | 13.8%                  | 8.2              | 7.0              | 110.0                        |
| P167596      | 3         | Sindh Water and Agriculture Transformation Project (SWAT)                           | SAR    | Pakistan                          | Water                                              | 68.1%                  | 120.0            | 78.8             | 292.0                        |
| P167946      | 4         | Agriculture Resilience, Value Chain Development and Innovation (ARDI) Program       | MNA    | Jordan                            | Agriculture and Food                               | 69.8%                  | 48.2             | 18.5             | 95.6                         |
| P168847      | 5         | Mauritania Agriculture Development and Innovation Support<br>Project                | AFW    | Mauritania                        | Agriculture and Food                               | 54.9%                  | 16.7             | 10.8             | 50.0                         |
| P169425      | 6         | Msimbazi Basin Development Project                                                  | AFE    | Tanzania                          | Urban Resilience and Land                          | 84.0%                  | 166.3            | 1.6              | 200.0                        |
| P170035      | 7         | Agriculture Governance, Growth and Resilience Investment<br>Project                 | ECA    | Moldova                           | Agriculture and Food                               | 48.2%                  | 3.5              | 23.0             | 55.0                         |
| P170435      | 8         | Tanzania Maternal and Child Health Investment Program                               | AFE    | Tanzania                          | Health Nutrition and Population                    | 2.5%                   | 4.6              | 1.5              | 250.0                        |
| P170941      | 9         | Kenya Digital Economy Acceleration Project                                          | AFE    | Kenya                             | Digital Development                                | 5.5%                   | 20.0             | 1.3              | 390.0                        |
| P170976      | 10        | Cambodia: Solid Waste and Plastic Management Improvement Project                    | EAP    | Cambodia                          | Environment Natural Resources and the Blue Economy | 55.7%                  | 0.0              | 33.4             | 60.0                         |
| P171039      | 11        | Romania: Institutional Strengthening and Financial Safety Net<br>Resilience Project | ECA    | Romania                           | Finance Competitiveness and Innovation             | 0.0%                   | 0.0              | 0.0              | 403.2                        |
| P171296      | 12        | Electricity Sector Efficiency and Supply Reliability Program                        | MNA    | Jordan                            | Energy and Extractives                             | 32.9%                  | 0.0              | 82.2             | 250.0                        |
| P171585      | 13        | Mauritania Third DPO 2021                                                           | AFW    | Mauritania                        | Macroeconomics Trade and<br>Investment             | 7.5%                   | 2.1              | 0.2              | 30.0                         |
| P171658      | 14        | Bamako Urban Resilience Project                                                     | AFW    | Mali                              | Urban Resilience and Land                          | 61.1%                  | 104.8            | 47.8             | 250.0                        |
| P172284      | 15        | Ethiopia Human Capital Operation                                                    | AFE    | Ethiopia                          | Education                                          | 15.7%                  | 57.4             | 5.5              | 400.0                        |
| P172524      | 16        | Senegal Digital Economy Acceleration Project                                        | AFW    | Senegal                           | Digital Development                                | 17.9%                  | 9.7              | 17.2             | 150.0                        |
| P172817      | 17        | Bangladesh Environmental Sustainability and Transformation<br>Project               | SAR    | Bangladesh                        | Environment Natural Resources and the Blue Economy | 33.1%                  | 13.5             | 69.3             | 250.0                        |
| P172988      | 18        | Burundi Transport Resilience Project                                                | AFE    | Burundi                           | Transport                                          | 48.7%                  | 45.4             | 13.1             | 120.0                        |
| P173025      | 19        | Climate and Disaster Resilient Cities Project                                       | ECA    | Turkiye                           | Urban Resilience and Land                          | 69.4%                  | 243.8            | 111.4            | 512.1                        |
| P173119      | 20        | Somalia - Horn of Africa Infrastructure Integration Project                         | AFE    | Eastern and<br>Southern<br>Africa | Transport                                          | 8.1%                   | 4.7              | 0.0              | 58.0                         |
| P173233      | 21        | Indonesia Third Financial Sector Reform Development Policy<br>Financing             | EAP    | Indonesia                         | Finance Competitiveness and Innovation             | 25.0%                  | 106.8            | 143.2            | 1,000.0                      |
| P173296      | 22        | Uganda Climate Smart Agricultural Transformation Project                            | AFE    | Uganda                            | Agriculture and Food                               | 41.9%                  | 78.8             | 68.0             | 350.0                        |
| P173312      | 23        | Resilient Infrastructure for Adaptation and Vulnerability<br>Reduction              | SAR    | Bangladesh                        | Urban Resilience and Land                          | 98.1%                  | 428.0            | 62.6             | 500.0                        |
| P173391      | 24        | Oceans for Prosperity Project - LAUTRA                                              | EAP    | Indonesia                         | Environment Natural Resources and the Blue Economy | 38.6%                  | 50.0             | 27.1             | 200.0                        |
| P173620      | 25        | Western Balkans Trade and Transport Facilitation Phase 2                            | ECA    | Western<br>Balkans                | Transport                                          | 17.2%                  | 0.2              | 2.4              | 15.0                         |
| P173671      | 26        | Indonesia: National Urban Flood Resilience Project (NUFReP)                         | EAP    | Indonesia                         | Urban Resilience and Land                          | 88.2%                  | 311.3            | 41.3             | 400.0                        |
| P173866      | 27        | Mindanao Inclusive Agriculture Development Project                                  | EAP    | Philippines                       | Agriculture and Food                               | 46.8%                  | 40.9             | 5.9              | 100.0                        |