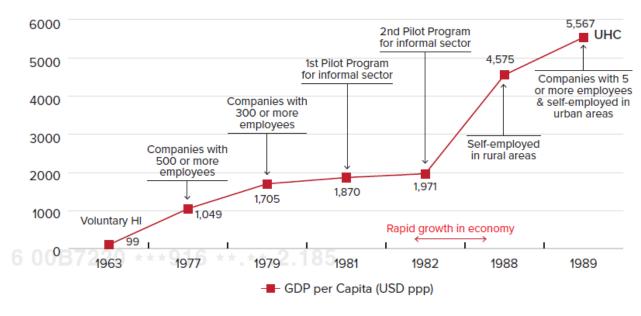

#### **INCLUSIVE MANDATORY HEALTH INSURANCE**

Source: National Health Insurance Service (NHIS)