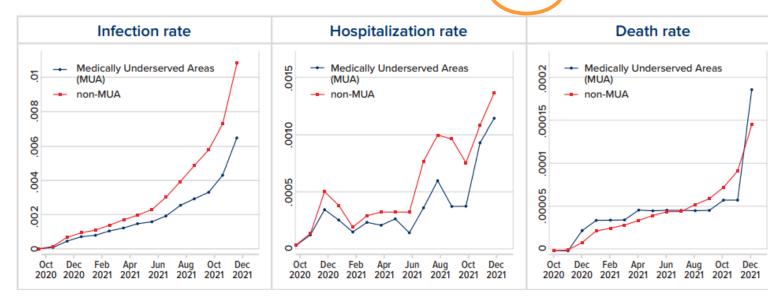

### NO DISPARITY PATTERN AMONG DIFFERENT REGIONS

Infection, Hospitalization, and Data Rate by Region (2020-2021)