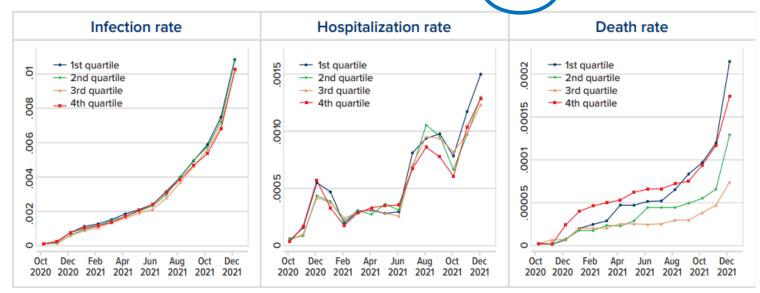

## NO DISPARITY PATTERN AMONG DIFFERENT INCOME

Infection, Hospitalization, and Data Rate by Income (2020-2021)