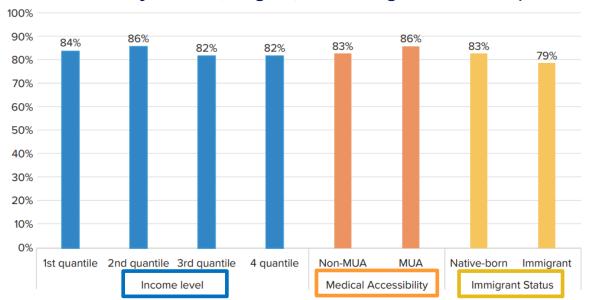

#### **COVID-19 VACCINATION RATE: NO DISPARITY**

Vaccination Rate by Income, Region, and Immigration Status (2020-2021)