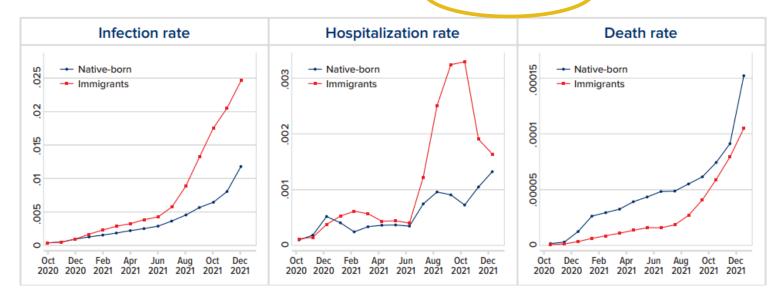

## **NO DISPARITY PATTERN BY IMMIGRANT STATUS**

Infection, Hospitalization, and Data Rate by Immigrant Status (2020-2021)