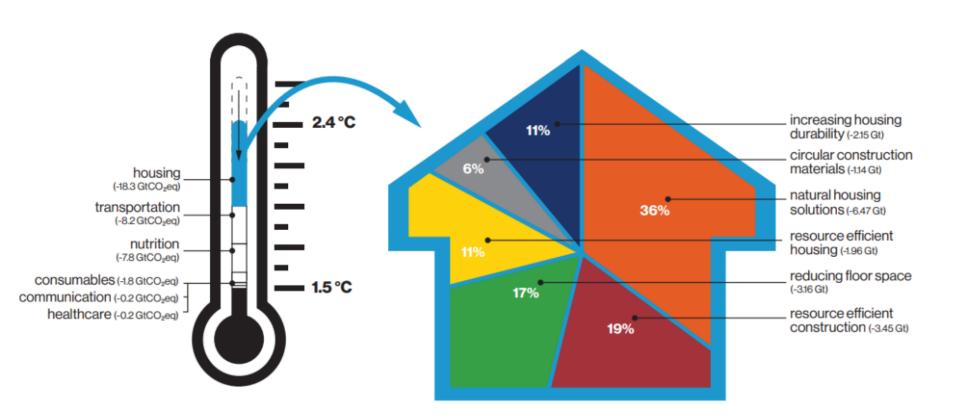

# Circular economy solutions for the housing sector reduce emissions by 18.3 GtCO<sub>2</sub>eq