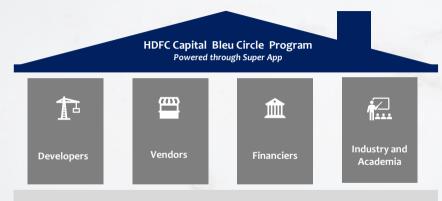

## First and Only Supply Side Eco System

The first and only program for eco system play enabling aggregation of industry stakeholders on a common platform for creating economic value