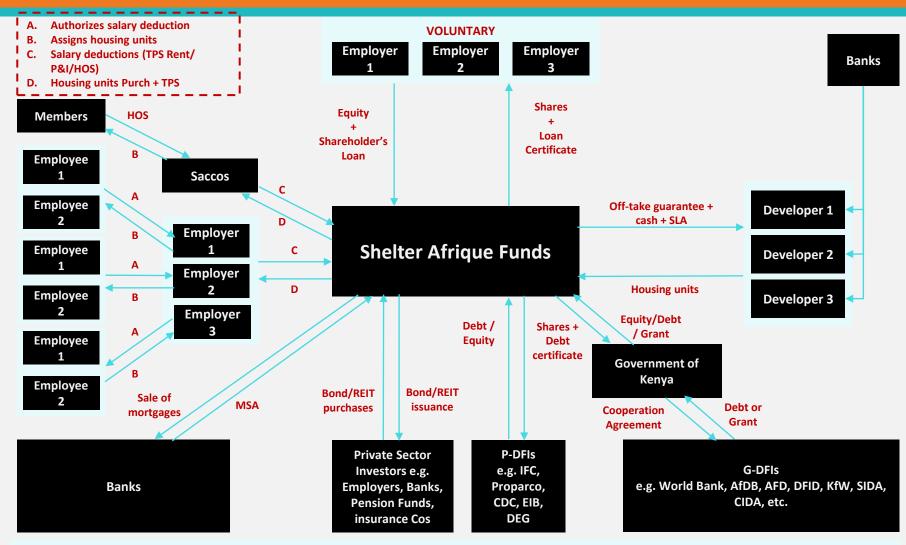

## Our Products Employer Staff Housing Fund (ESHF)

SHELTER AFRIQUE

DFI - Development Finance Institution; P&I - Principal & Interest; Purch - Purchase; MBS - Mortgage-backed security; TPS - Tenant purchase scheme; P-DFI – Private Sector DFI; G-DFI – Government DFI; MSA – Mortgage Servicing Agreement; HOS – Homeownership Savings; SLA – Service Level Agreement