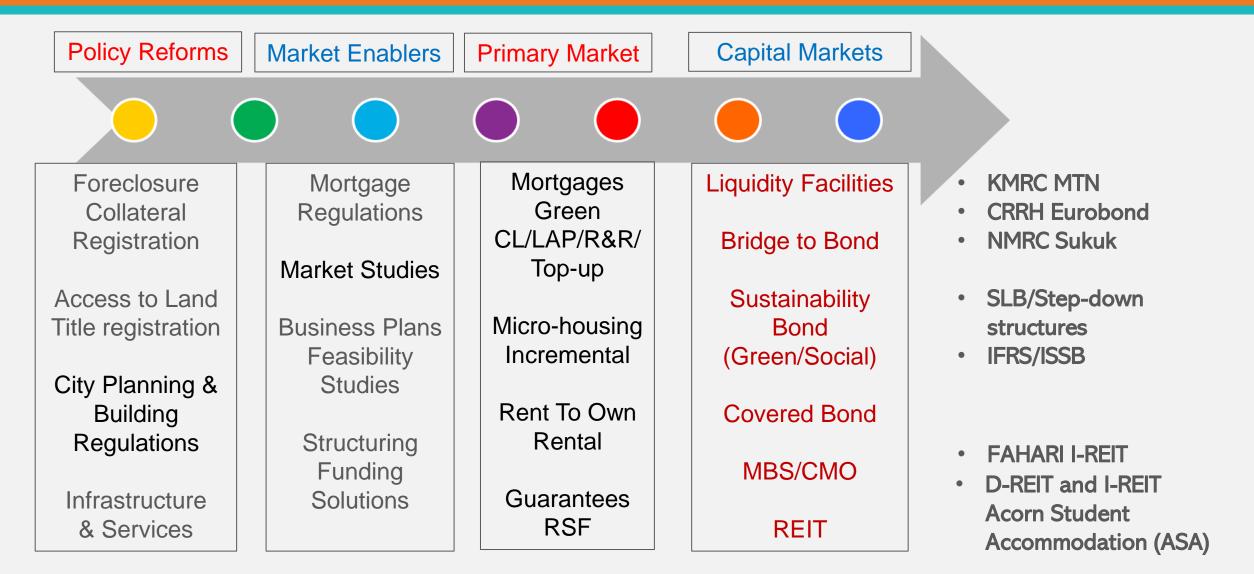

## SHELTER AFRIQUE

Capital market solutions for housing

Leveraging international and domestic resources to support affordable housing

Thierno-Habib HANN, CFA Managing Director, CEO





## Shelter Afrique Local Currency Bond Issuance Program





SHELTER AFRIOUE



## Our Products Employer Staff Housing Fund (ESHF)



SHELTER AFRIQUE

DFI - Development Finance Institution; P&I - Principal & Interest; Purch - Purchase; MBS - Mortgage-backed security; TPS - Tenant purchase scheme; P-DFI – Private Sector DFI; G-DFI – Government DFI; MSA – Mortgage Servicing Agreement; HOS – Homeownership Savings; SLA – Service Level Agreement





## Thank you.