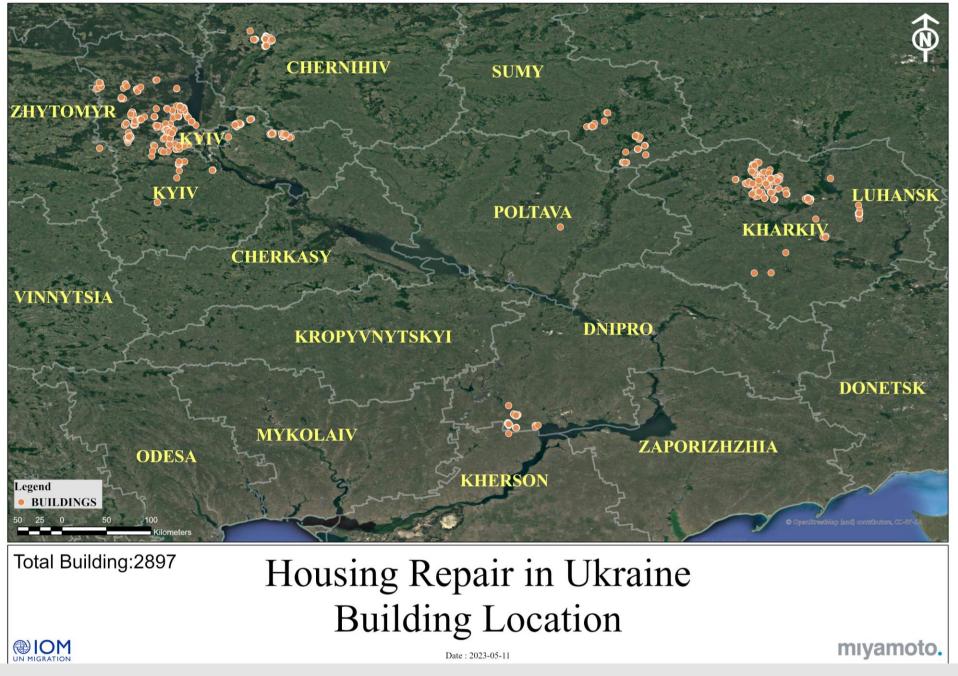

## More than 150,000 housing units have been damaged (June 2022)

- Housing \$69 billion
- Education \$9.2 billion
- Health \$15.1 billion

## **Current Programs**

- 100 schools repair
- 12,000 housing unit repair
- Asbestos-Debris guideline development
- •UNOPS, IOM, ECHO, Japan, Center for Disaster Philanthropy

Microdistrict Druzhby narodiv