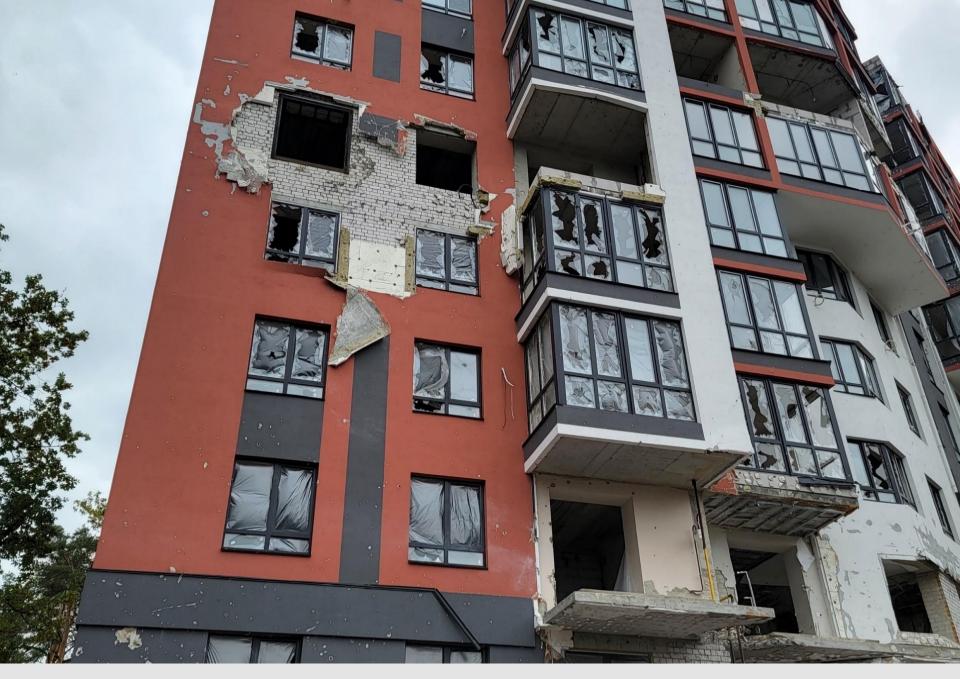

# Ukraine Reconstruction

## More than 150,000 housing units have been damaged (June 2022)

- Housing \$69 billion
- Education \$9.2 billion
- Health \$15.1 billion