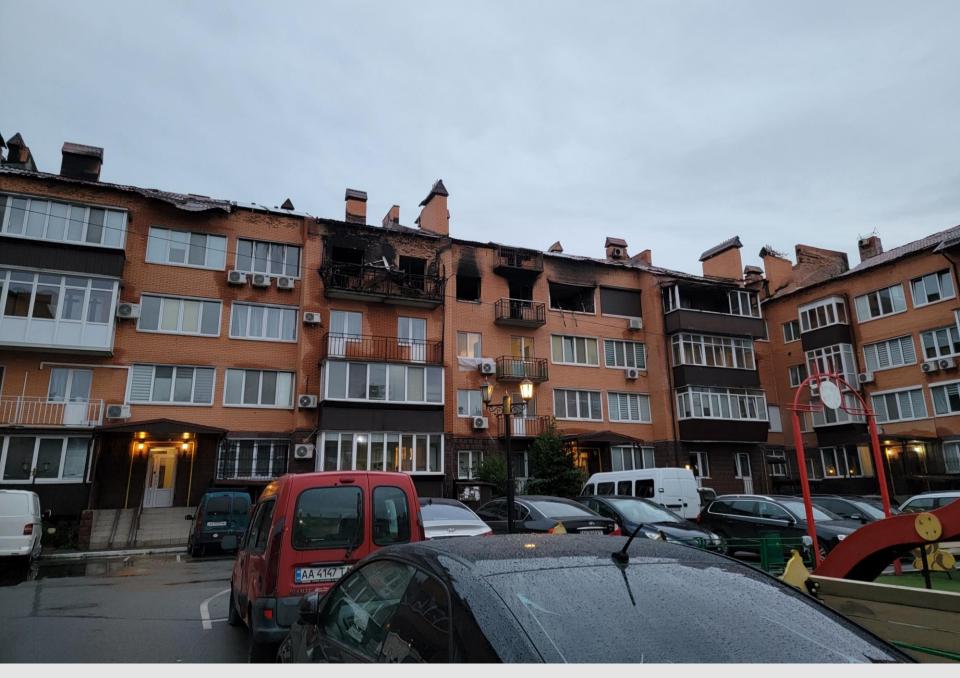

### Kharkiv; Community based approach

Druzhby narodiv, 225 Heavy damages Number of units – 126

Druzhby narodiv, 227 Light damages Number of units – 126

Kindergarten Light and Medium Damages

MIYAMONO.UKHAINE