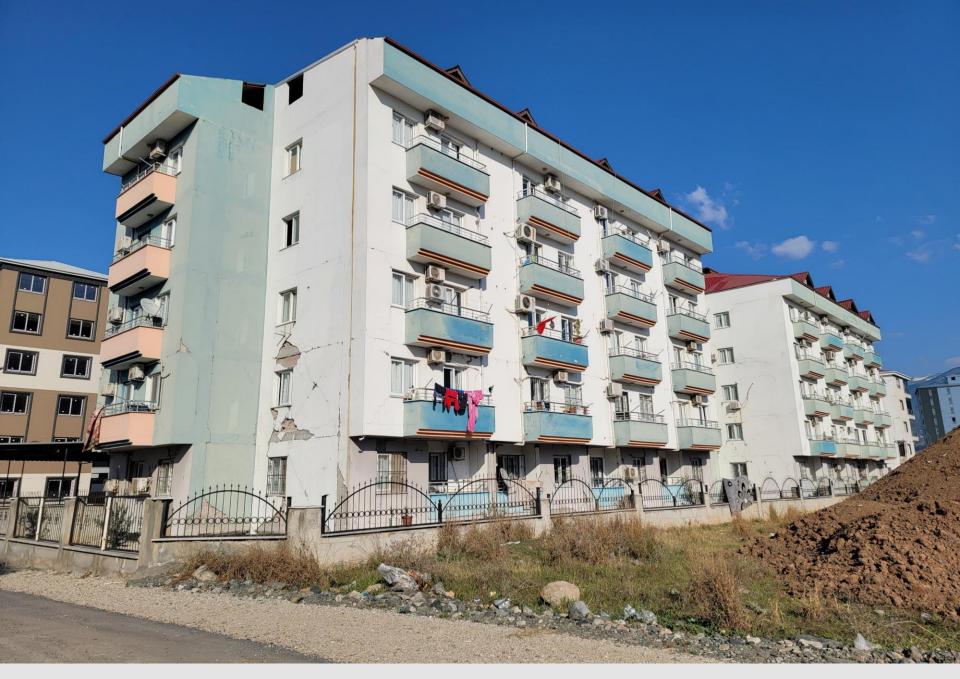

# Light/Moderate Damaged Buildings

- Rapid Reparability and BOQ Assessment by app; Survey123/ARCGIS
- Rapid Structural Vulnerability Assessment
- Green tag of undamaged buildings
- Affect 165,000 people

# KONTROL EDİLMİŞTİR ikamete uygundur

Bu bina aşağıda belirtildiği üzere incelenmiş ve görünürde yapısal bir hasar tespit edilmemiştir.

| Tarih                                                                                                                                                                                                                    | Saat | İnceleyenin kimliği / Kurumu                                           |
|--------------------------------------------------------------------------------------------------------------------------------------------------------------------------------------------------------------------------|------|------------------------------------------------------------------------|
|                                                                                                                                                                                                                          |      | İnceleyenin Yorumları<br>Bu yapı mevcut koşullar altında görsel olarak |
| <ul> <li>Dıarıdan İncelenm</li> <li>İçeriden ve Dıarıda</li> </ul>                                                                                                                                                       |      |                                                                        |
| <ul> <li>Tehlikeli durumları ilgili makama bildiriniz; tekrar kontrol gerekebilir !</li> <li>adına kontrol edilmitir.</li> <li>Dikkat : İncelemeden sonraki artçı-depremler, hasar ve tehlikeyi artırabilir !</li> </ul> |      |                                                                        |