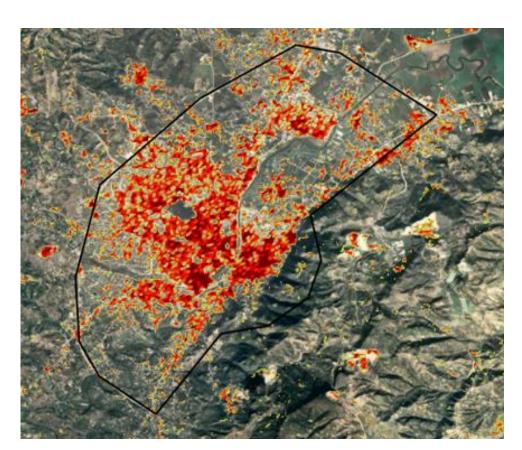

### Total affected buildings: 1,700,000

Collapsed
Severe Damage
Light/Moderate
No Damage

# Why?

- Turkish Building Code changed in 1998
- No license system for contractors
- No inspection required by engineers

Hatay

■ No Damage ■ Damage