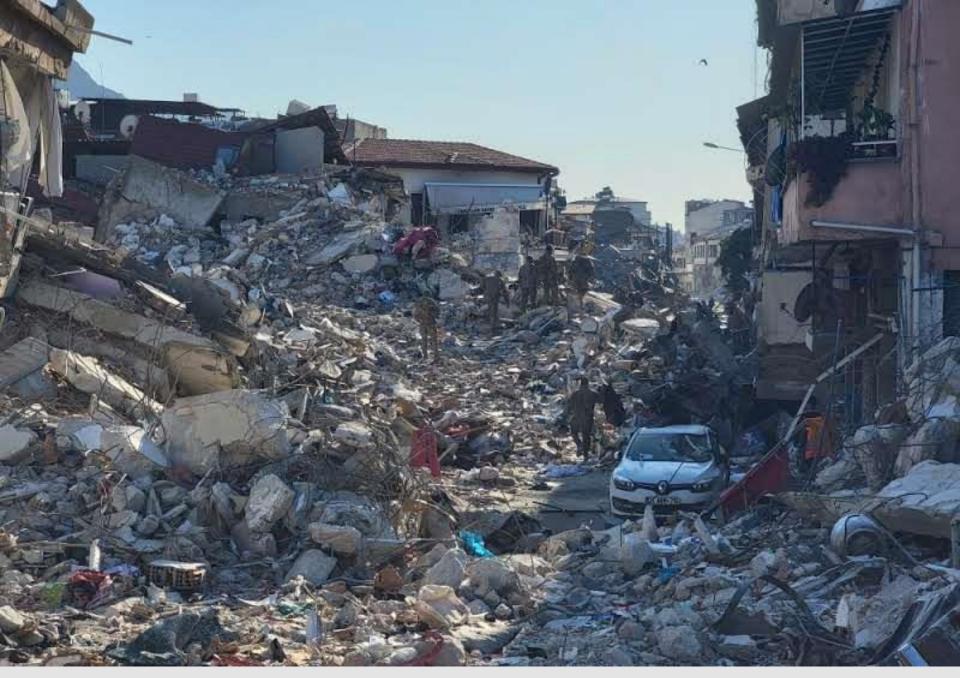

## Impact

- Affected 14M people
- 51,000 fatalities, 107,000 injuries
- 4.1M displaced people
- \$104 billion direct damage (9% of GDP)

### Total affected buildings: 1,700,000

Collapsed
Severe Damage
Light/Moderate
No Damage