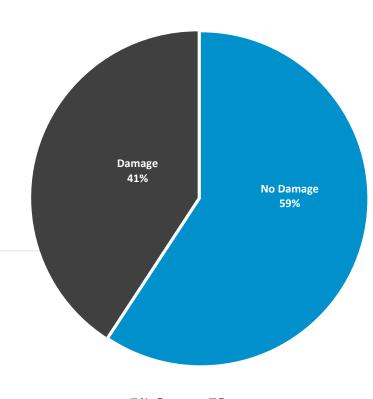

# Why?

- Turkish Building Code changed in 1998
- No license system for contractors
- No inspection required by engineers

Hatay

■ No Damage ■ Damage