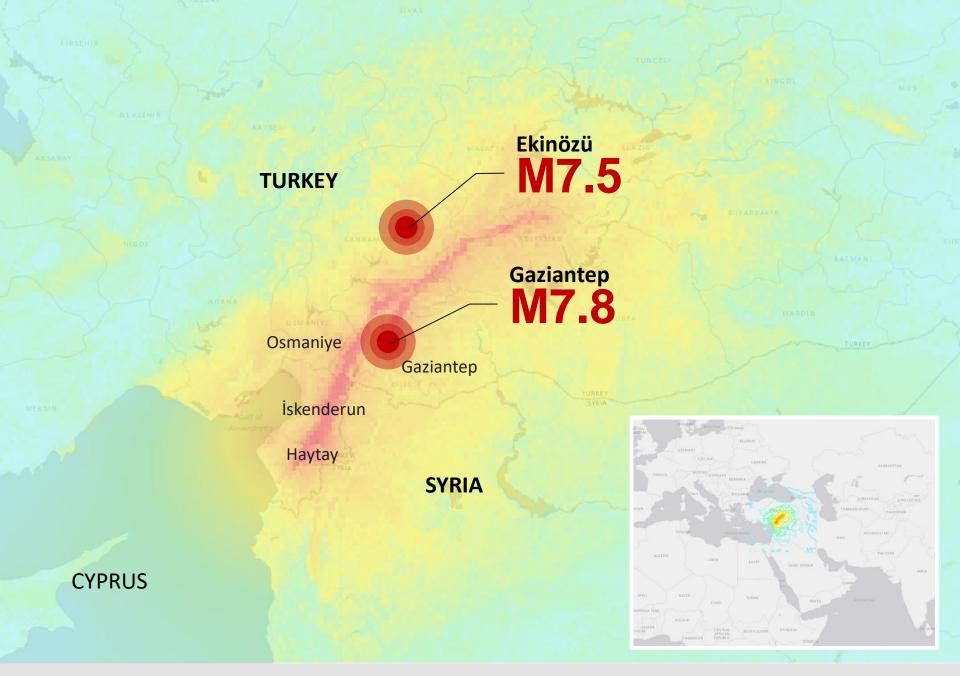

## Impact

- Affected 14M people
- 51,000 fatalities, 107,000 injuries
- 4.1M displaced people
- \$104 billion direct damage (9% of GDP)