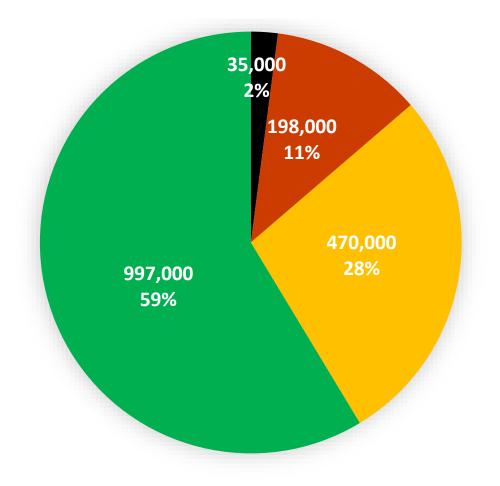

### Total affected buildings: 1,700,000

Collapsed
Severe Damage
Light/Moderate
No Damage