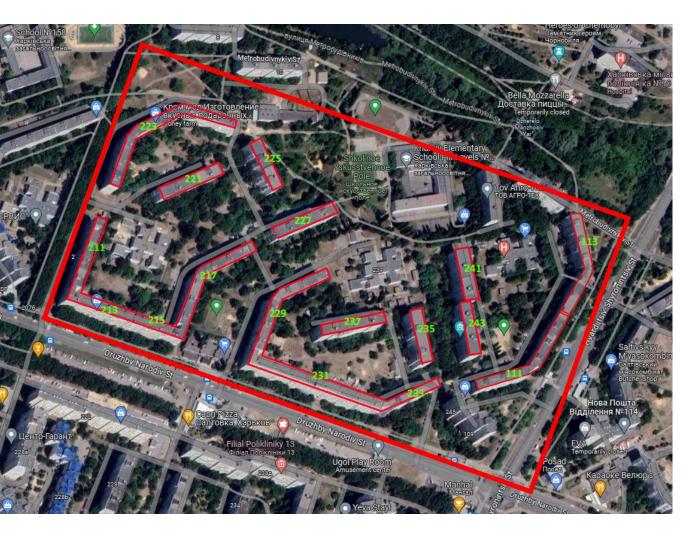

## **Current Programs**

- 100 schools repair
- 12,000 housing unit repair
- Asbestos-Debris guideline development
- •UNOPS, IOM, ECHO, Japan, Center for Disaster Philanthropy

Microdistrict Druzhby narodiv

### Kharkiv; Community based approach

Druzhby narodiv, 225 Heavy damages Number of units – 126

Druzhby narodiv, 227 Light damages Number of units – 126

Kindergarten Light and Medium Damages

MIYAMONO.UKHAINE