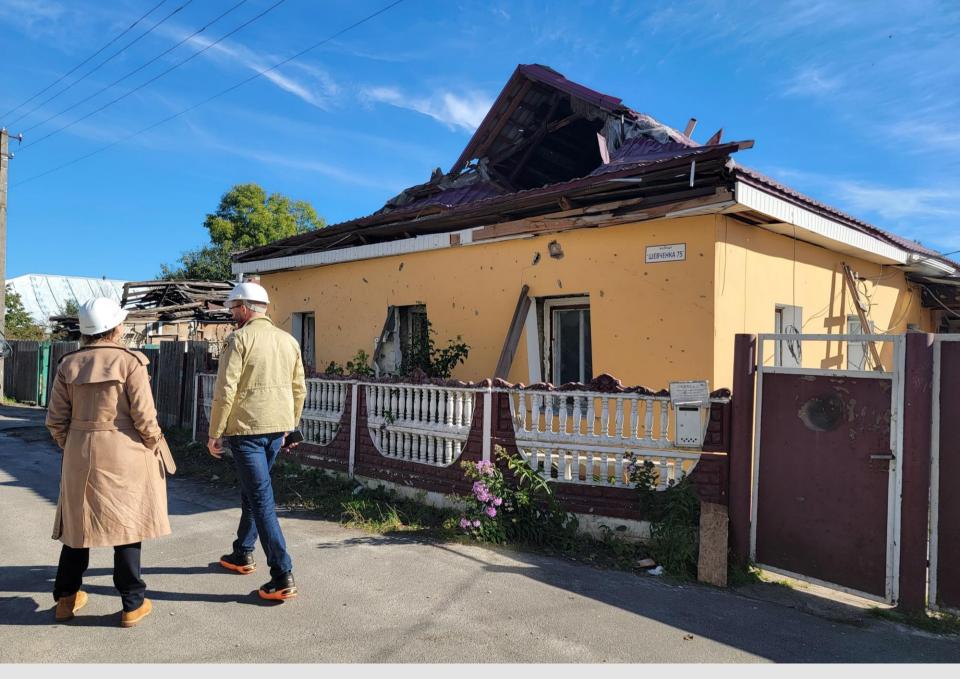

# Ukraine Reconstruction

## More than 150,000 housing units have been damaged (June 2022)

- Housing \$69 billion
- Education \$9.2 billion
- Health \$15.1 billion