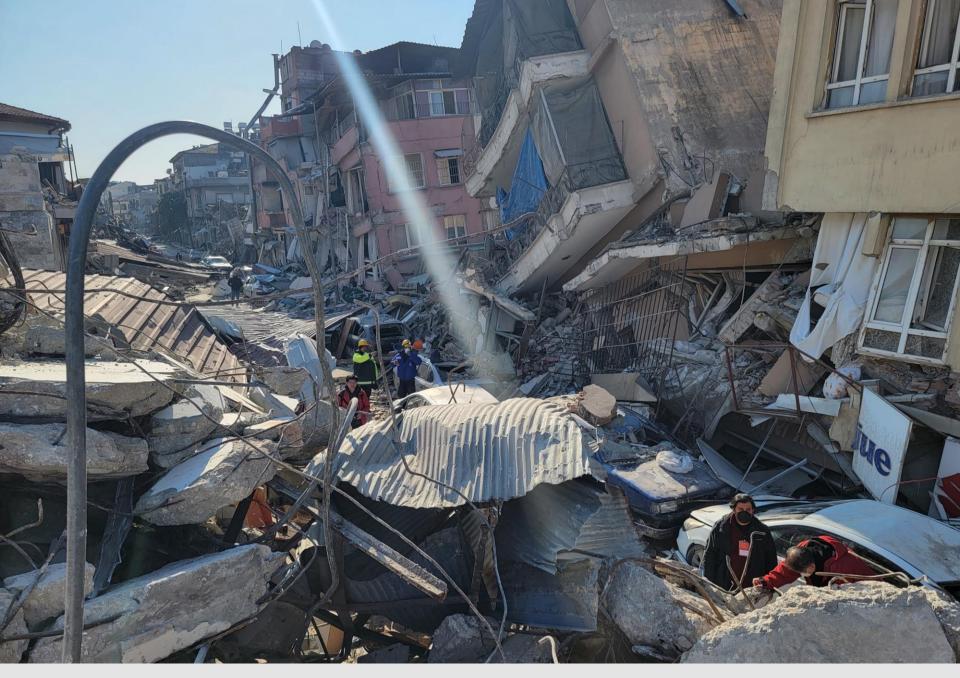

# Why?

- Turkish Building Code changed in 1998
- No license system for contractors
- No inspection required by engineers

Hatay

■ No Damage ■ Damage