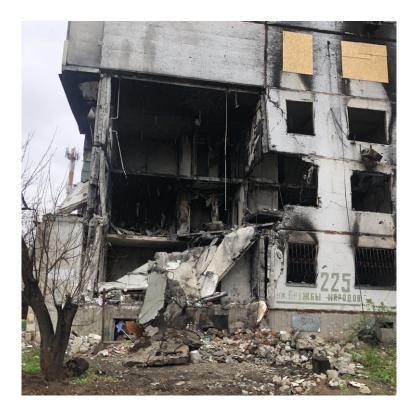

### Kharkiv; Community based approach

Druzhby narodiv, 225 Heavy damages Number of units – 126

Druzhby narodiv, 227 Light damages Number of units – 126

Kindergarten Light and Medium Damages

MIYAMONO.UKHAINE